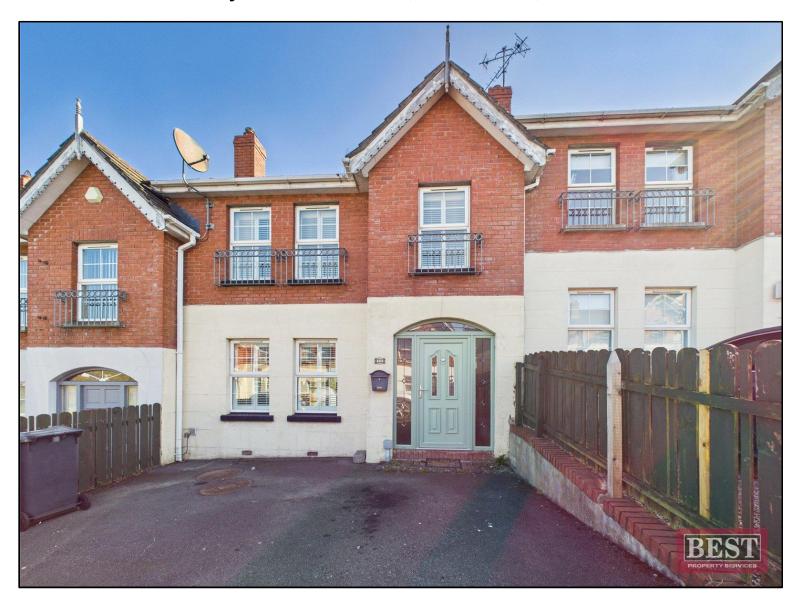

# 74 Derrymore Meadows, Bessbrook, BT35 7GA

Guide Price £169,950

### NEW TO THE MARKET!

This three-bedroom mid terrace townhouse is located close to local amenities, including only a short walk to Derrymore Woods and a host of Primary and Secondary schools with the added benefit of being within a five minute drive to the Dublin/Belfast A1. This property would ideally suit a first time buyer or investors alike.

Externally this property has a rear garden laid in lawn with timber fencing to boundaries, there is also off street parking to the front with a tarmac driveway.

Directions; From Newry take the Camlough Road and travel for 2.5 miles and turn right onto the Green Road opposite St Pauls Secondary School and Derrymore Meadows is 0.4 miles along on the right hand side

- EXCELLENT THREE BED MID TOWNHOUSE NEW TO THE MARKET
- Ground Floor Accommodation: Entrance Hall, Lounge, Kitchen/Dining Area.
- First Floor Accommodation: Landing, Hotpress, Three Bedrooms, Bathroom.
- Oil Fired Central Heating. Pvc Double Glazing.
- Internal shutter blinds.
- Tarmac driveway to the front. Garden laid in lawn to the rear with timber fencing to boundaries.