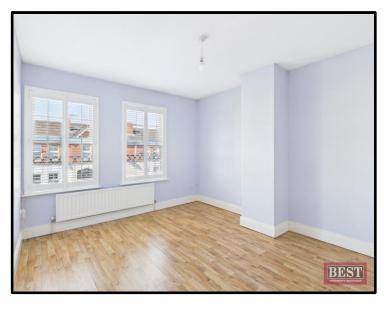

The ground floor interior benefits from a welcoming entrance hall with laminate flooring, the lounge is located to the front of the property and also has laminate flooring and feature fireplace with a wood burning stove. Double doors leads to the kitchen/dining area which has a range of fitted units and integrated appliances and double doors leads to the rear garden. On the First Floor there are three generous sized bedrooms, and the family bathroom is located on this level and has a three piece suite.