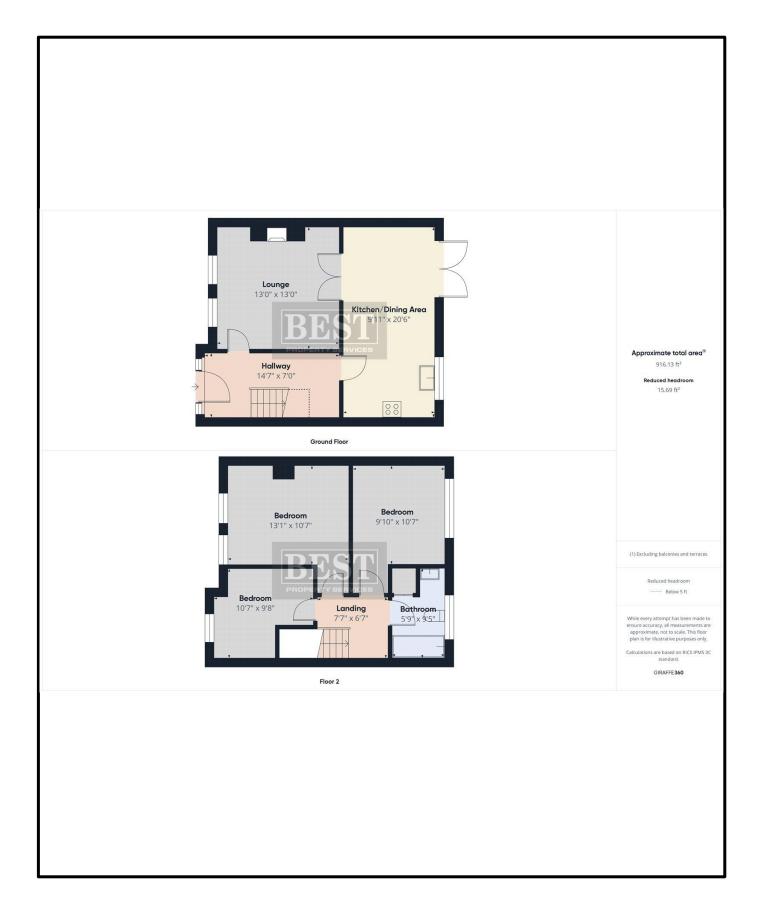

# Floorplan

The ground floor interior benefits from a welcoming entrance hall with laminate flooring, the lounge is located to the front of the property and also has laminate flooring and feature fireplace with a wood burning stove. Double doors leads to the kitchen/dining area which has a range of fitted units and integrated appliances and double doors leads to the rear garden. On the First Floor there are three generous sized bedrooms, and the family bathroom is located on this level and has a three piece suite.

- EXCELLENT THREE BED MID TOWNHOUSE NEW TO THE MARKET
- Ground Floor Accommodation: Entrance Hall, Lounge, Kitchen/Dining Area.
- First Floor Accommodation: Landing, Hotpress, Three Bedrooms, Bathroom.
- Oil Fired Central Heating. Pvc Double Glazing.
- Internal shutter blinds.
- Tarmac driveway to the front. Garden laid in lawn to the rear with timber fencing to boundaries.