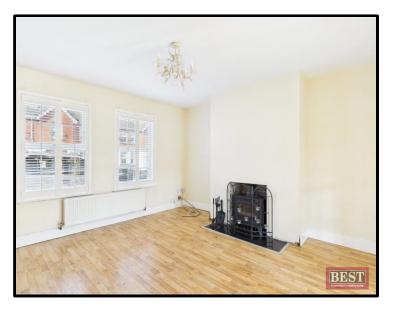

The ground floor interior benefits from a welcoming entrance hall with laminate flooring, the lounge is located to the front of the property and also has laminate flooring and feature fireplace with a wood burning stove. Double doors leads to the kitchen/dining area which has a range of fitted units and integrated appliances and double doors leads to the rear garden. On the First Floor there are three generous sized bedrooms, and the family bathroom is located on this level and has a three piece suite.