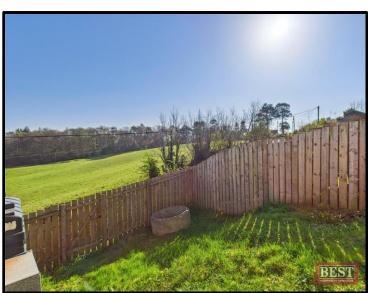

Externally this property has a rear garden laid in lawn with timber fencing to boundaries, there is also off street parking to the front with a tarmac driveway.

Directions; From Newry take the Camlough Road and travel for 2.5 miles and turn right onto the Green Road opposite St Pauls Secondary School and Derrymore Meadows is 0.4 miles along on the right hand side

- EXCELLENT THREE BED MID TOWNHOUSE NEW TO THE MARKET
- Ground Floor Accommodation: Entrance Hall, Lounge, Kitchen/Dining Area.
- First Floor Accommodation: Landing, Hotpress, Three Bedrooms, Bathroom.
- Oil Fired Central Heating. Pvc Double Glazing.
- Internal shutter blinds.
- Tarmac driveway to the front. Garden laid in lawn to the rear with timber fencing to boundaries.