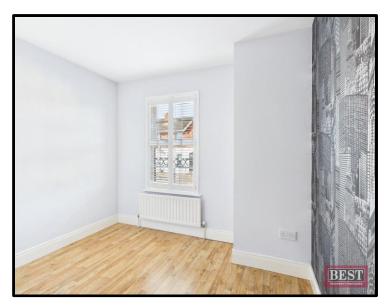

The ground floor interior benefits from a welcoming entrance hall with laminate flooring, the lounge is located to the front of the property and also has laminate flooring and feature fireplace with a wood burning stove. Double doors leads to the kitchen/dining area which has a range of fitted units and integrated appliances and double doors leads to the rear garden. On the First Floor there are three generous sized bedrooms, and the family bathroom is located on this level and has a three piece suite.