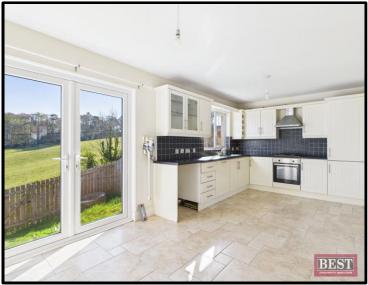

The ground floor interior benefits from a welcoming entrance hall with laminate flooring, the lounge is located to the front of the property and also has laminate flooring and feature fireplace with a wood burning stove. Double doors leads to the kitchen/dining area which has a range of fitted units and integrated appliances and double doors leads to the rear garden. On the First Floor there are three generous sized bedrooms, and the family bathroom is located on this level and has a three piece suite.