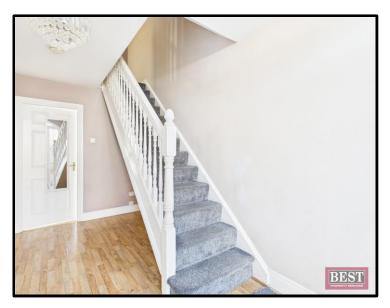

The ground floor interior benefits from a welcoming entrance hall with laminate flooring, the lounge is located to the front of the property and also has laminate flooring and feature fireplace with a wood burning stove. Double doors leads to the kitchen/dining area which has a range of fitted units and integrated appliances and double doors leads to the rear garden. On the First Floor there are three generous sized bedrooms, and the family bathroom is located on this level and has a three piece suite.