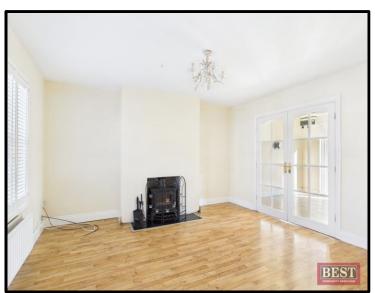

The ground floor interior benefits from a welcoming entrance hall with laminate flooring, the lounge is located to the front of the property and also has laminate flooring and feature fireplace with a wood burning stove. Double doors leads to the kitchen/dining area which has a range of fitted units and integrated appliances and double doors leads to the rear garden. On the First Floor there are three generous sized bedrooms, and the family bathroom is located on this level and has a three piece suite.