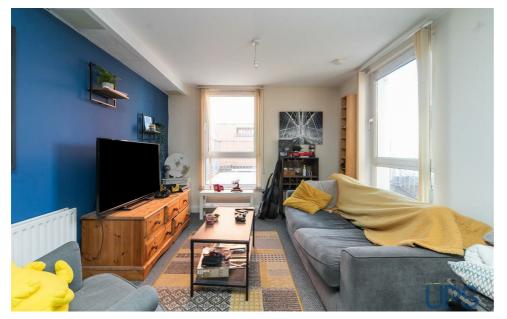

S

# **Key Features**

- · A spacious first-floor apartment offered for · One good-sized bedroom with built-in sale chain-free and superbly placed within a short walk to the Royal Victoria Hospital and excellent transport links that include the Glider service!
  - mirrored slide robes.
- · Bright and airy living room open plan to a · Modern shower room. fitted kitchen/dining area.
- · Gas-fired central heating / UPVC double glazing / Higher-than-average energy rating (EPC C-76)
- · Access to the upgraded courtyard area.
- · Close to the city centre, arterial routes and · Easy-to-manage living space and viewing the wider motorway network, as well as the new Belfast Grand Central Station.

- · On-street communal parking and gated car parking.
- · Lift access.
- come strongly recommended!









#### **GROUND FLOOR**

# **COMMUNAL ENTRANCE** Stairs / lift to;

# APARTMENT ENTRANCE HALL

То;

#### LIVING ROOM

Open plan to;

#### KITCHEN / DINING AREA

27'8 x 10'4

Range of high and low level units, single drainer stainless steel sink unit, plumbed for washing machine, integrated fridge and freezer, built-in hob, underoven, stainless steel extractor fan, partially tiled walls.

#### **BEDROOM 1**

12'5 x 11'8 Built-in mirrored slide robes.

#### **SHOWER SUITE**

Shower cubicle, shower unit, low flush w.c, pedestal wash hand basin, chrome effect sanitary ware, extractor fan.

#### **OUTSIDE**

Communal on-street and gated car-parking - access to up-graded courtyard areas.

# APT 4 THE GRANT BUILDING, 27 ODESSA STREET, BELFAST, BT13 2QS























## APT 4 THE GRAN