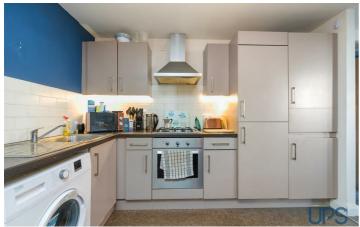

#### KITCHEN / DINING AREA

27'8 x 10'4

Range of high and low level units, single drainer stainless steel sink unit, plumbed for washing machine, integrated fridge and freezer, built-in hob, underoven, stainless steel extractor fan, partially tiled walls.