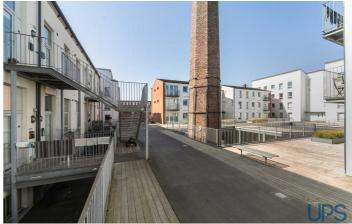

# **Key Features**

- · A spacious first-floor apartment offered for · One good-sized bedroom with built-in sale chain-free and superbly placed within a short walk to the Royal Victoria Hospital and excellent transport links that include the Glider service!
  - mirrored slide robes.
- · Bright and airy living room open plan to a · Modern shower room. fitted kitchen/dining area.
- · Gas-fired central heating / UPVC double glazing / Higher-than-average energy rating (EPC C-76)
- · Access to the upgraded courtyard area.
- · Close to the city centre, arterial routes and · Easy-to-manage living space and viewing the wider motorway network, as well as the new Belfast Grand Central Station.

#### **OUTSIDE**

Communal on-street and gated car-parking - access to up-graded courtyard areas.