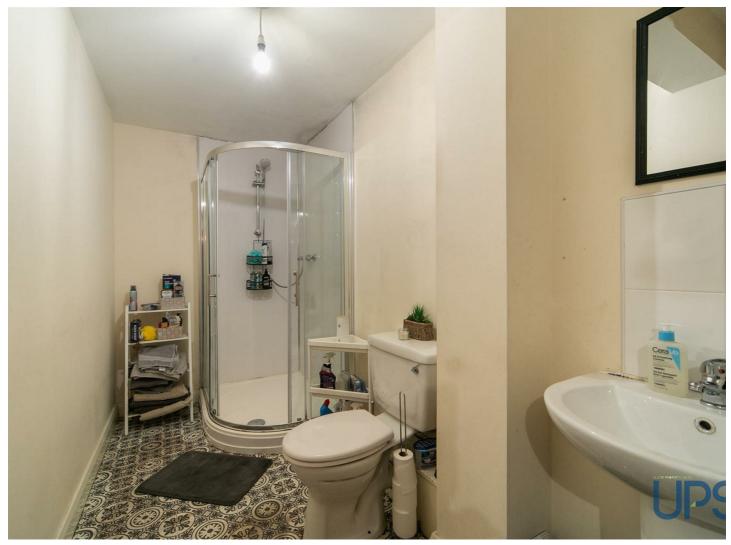

#### **SHOWER SUITE**

Shower cubicle, shower unit, low flush w.c, pedestal wash hand basin, chrome effect sanitary ware, extractor fan.