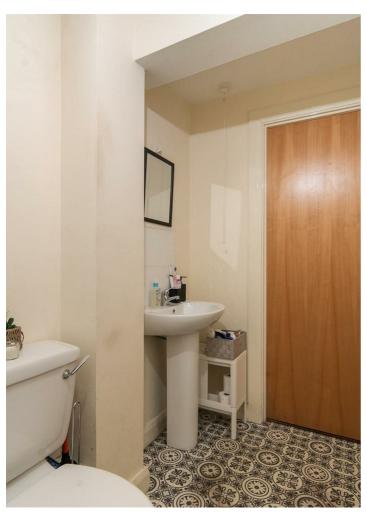

#### **SHOWER SUITE**

Shower cubicle, shower unit, low flush w.c, pedestal wash hand basin, chrome effect sanitary ware, extractor fan.