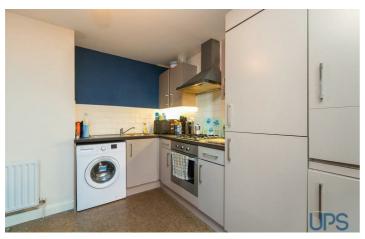

#### KITCHEN / DINING AREA

27'8 x 10'4

Range of high and low level units, single drainer stainless steel sink unit, plumbed for washing machine, integrated fridge and freezer, built-in hob, underoven, stainless steel extractor fan, partially tiled walls.