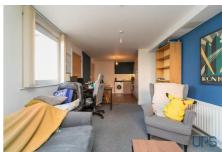

#### LIVING ROOM

Open plan to;

#### KITCHEN / DINING AREA

27'8 x 10'4

Range of high and low level units, single drainer stainless steel sink unit, plumbed for washing machine, integrated fridge and freezer, built-in hob, underoven, stainless steel extractor fan, partially tiled walls.