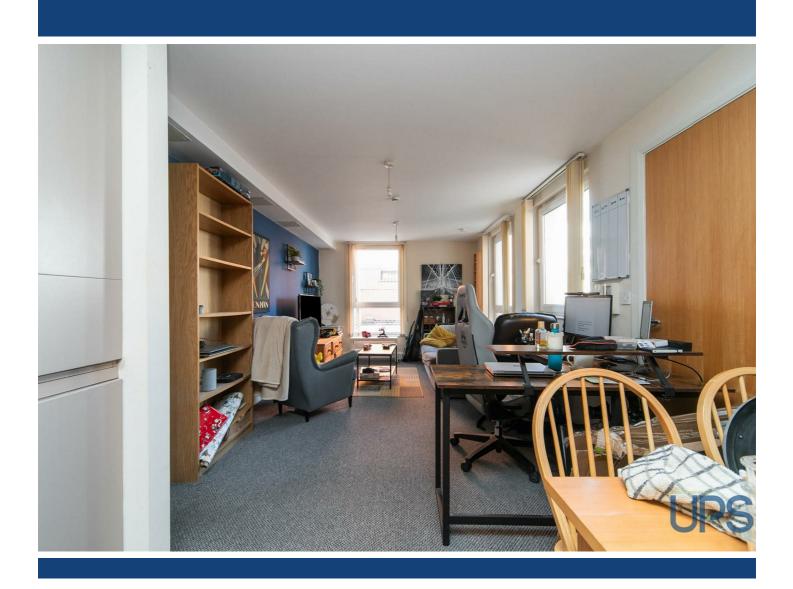

#### LIVING ROOM

Open plan to;

#### KITCHEN / DINING AREA

27'8 x 10'4

Range of high and low level units, single drainer stainless steel sink unit, plumbed for washing machine, integrated fridge and freezer, built-in hob, underoven, stainless steel extractor fan, partially tiled walls.