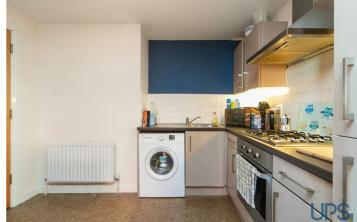

#### KITCHEN / DINING AREA

27'8 x 10'4

Range of high and low level units, single drainer stainless steel sink unit, plumbed for washing machine, integrated fridge and freezer, built-in hob, underoven, stainless steel extractor fan, partially tiled walls.