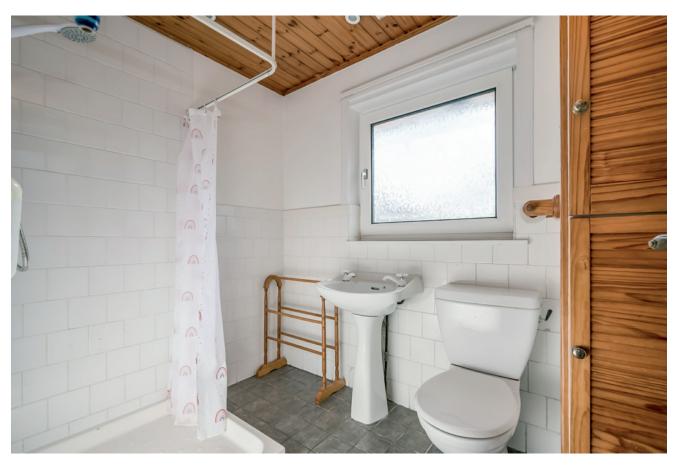

BEDROOM (3): 8' 5" x 7' 11" (2.57m x 2.41m) Built-in robes with rails and shelving.

SHOWER ROOM: White suite comprising low flush wc, pedestal wash hand basin, fully tiled shower cubicle with electric shower, part tiled walls, ceramic tiled floor. Hotpress, tongue and groove ceiling.