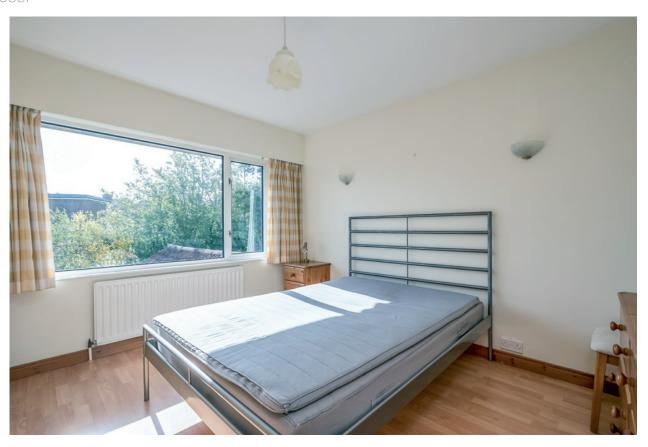

## First Floor

LANDING: Access to roofpsace (floored with Velux window).

BEDROOM (1): 12' 4"  $\times$  10' 8" (3.76m  $\times$  3.25m) Laminate wood effect floor.

BEDROOM (2): 11' 6"  $\times$  10' 8" (3.51m  $\times$  3.25m) Laminate wood effect floor, range of built-in robes.

BEDROOM (3): 8' 5" x 7' 11" (2.57m x 2.41m) Built-in robes with rails and shelving.

SHOWER ROOM: White suite comprising low flush wc, pedestal wash hand basin, fully tiled shower cubicle with electric shower, part tiled walls, ceramic tiled floor. Hotpress, tongue and groove ceiling.