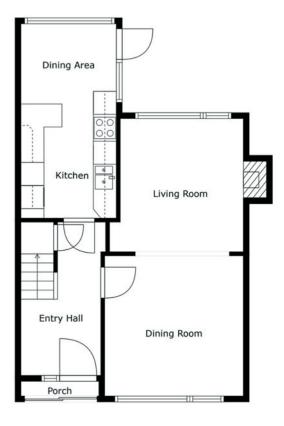

The Property Comprises:

#### Ground Floor

Sliding glazed door to:

ENTRANCE PORCH: Ceramic tiled floor, door and glazing to:

ENTRANCE HALL: Under stairs storage.

LOUNGE OPEN PLAN TO DINING ROOM: 23' 11"  $\times$  11' 9" (7.29m  $\times$  3.58m) Marble fireplace with tiled inset and hearth, electric inset, built-in shelving.

FITTED KITCHEN WITH CASUAL DINING AREA: 16' 6" x 8' 4" (5.03m x 2.54m) Range of high and low level units, work surfaces, one and a half bowl stainless steel sink unit, integrated Logik oven. Space for fridge/freezer, plumbed for dishwasher and washing machine, part tiled walls. uPVC door to rear.

# TEMPLETON ROBINSON

Floor 1 Floor 2

Sizes And Dimensions Are Approximate. Actual May Vary.