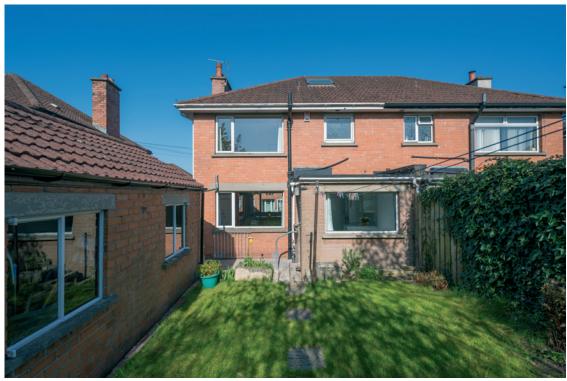

## Outside

Gated driveway parking to:

DETACHED GARAGE: 16' 3"  $\times$  10' 0" (4.95m  $\times$  3.05m) Up and over door, oil boiler.

Private rear gardens in lawns with bushes, wooden fencing and patio area. Landscaped beds to the front with shrubs and bushes, boundary wall. uPVC oil tank.