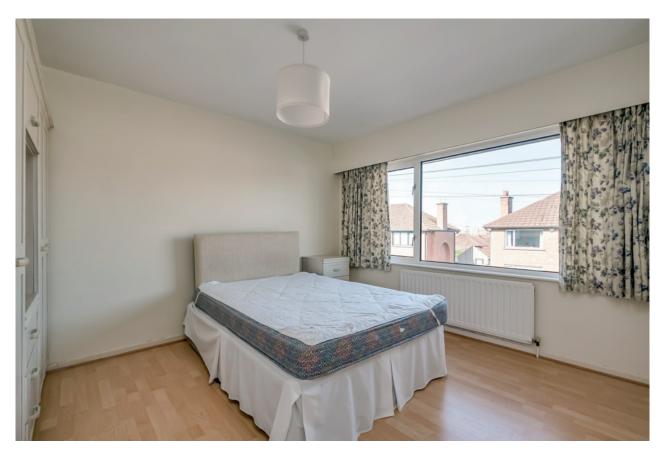

## First Floor

LANDING: Access to roofpsace (floored with Velux window).

BEDROOM (1): 12' 4"  $\times$  10' 8" (3.76m  $\times$  3.25m) Laminate wood effect floor.

BEDROOM (2): 11' 6"  $\times$  10' 8" (3.51m  $\times$  3.25m) Laminate wood effect floor, range of built-in robes.