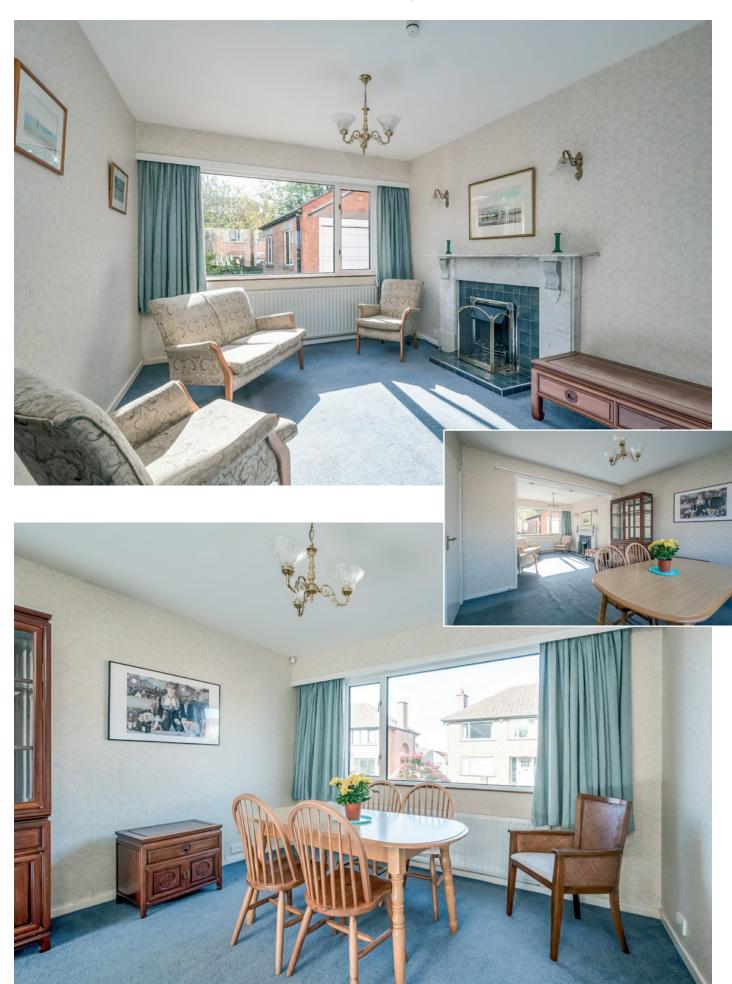

#### Ground Floor

Sliding glazed door to:

ENTRANCE PORCH: Ceramic tiled floor, door and glazing to:

ENTRANCE HALL: Under stairs storage.

LOUNGE OPEN PLAN TO DINING ROOM: 23' 11"  $\times$  11' 9" (7.29m  $\times$  3.58m) Marble fireplace with tiled inset and hearth, electric inset, built-in shelving.