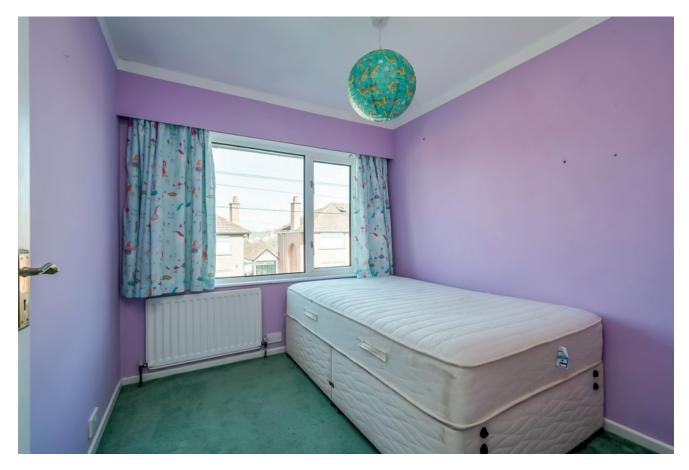

BEDROOM (3): 8' 5" x 7' 11" (2.57m x 2.41m) Built-in robes with rails and shelving.

SHOWER ROOM: White suite comprising low flush wc, pedestal wash hand basin, fully tiled shower cubicle with electric shower, part tiled walls, ceramic tiled floor. Hotpress, tongue and groove ceiling.