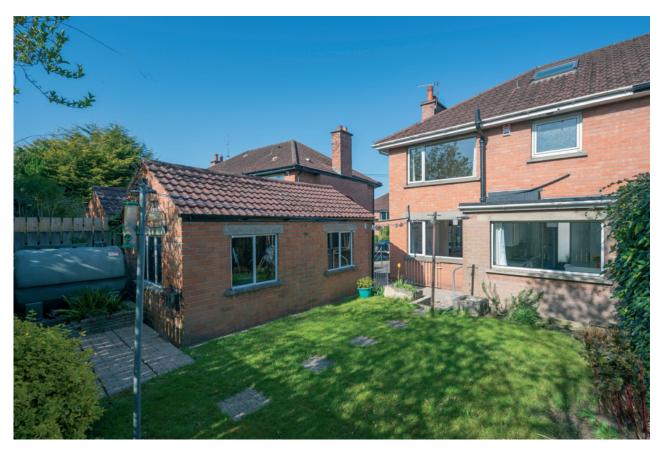

## Outside

Gated driveway parking to:

DETACHED GARAGE: 16' 3"  $\times$  10' 0" (4.95m  $\times$  3.05m) Up and over door, oil boiler.

Private rear gardens in lawns with bushes, wooden fencing and patio area. Landscaped beds to the front with shrubs and bushes, boundary wall. uPVC oil tank.