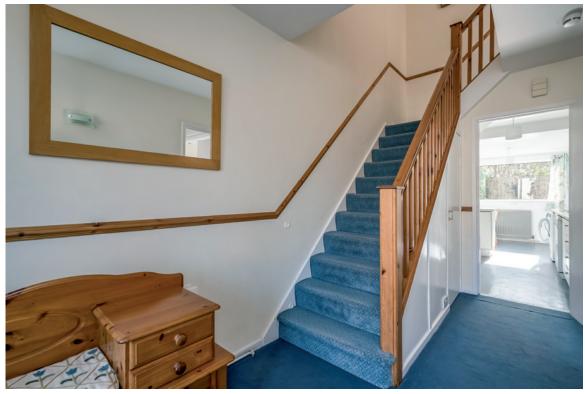

#### Ground Floor

Sliding glazed door to:

ENTRANCE PORCH: Ceramic tiled floor, door and glazing to:

ENTRANCE HALL: Under stairs storage.

LOUNGE OPEN PLAN TO DINING ROOM: 23' 11"  $\times$  11' 9" (7.29m  $\times$  3.58m) Marble fireplace with tiled inset and hearth, electric inset, built-in shelving.