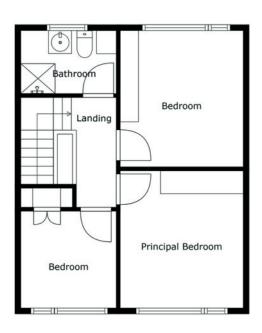

## First Floor

LANDING: Access to roofpsace (floored with Velux window).

BEDROOM (1): 12' 4"  $\times$  10' 8" (3.76m  $\times$  3.25m) Laminate wood effect floor.

BEDROOM (2): 11' 6"  $\times$  10' 8" (3.51m  $\times$  3.25m) Laminate wood effect floor, range of built-in robes.

BEDROOM (3): 8' 5" x 7' 11" (2.57m x 2.41m) Built-in robes with rails and shelving.

SHOWER ROOM: White suite comprising low flush wc, pedestal wash hand basin, fully tiled shower cubicle with electric shower, part tiled walls, ceramic tiled floor. Hotpress, tongue and groove ceiling.

# TEMPLETON ROBINSON

Floor 1 Floor 2

Sizes And Dimensions Are Approximate. Actual May Vary.