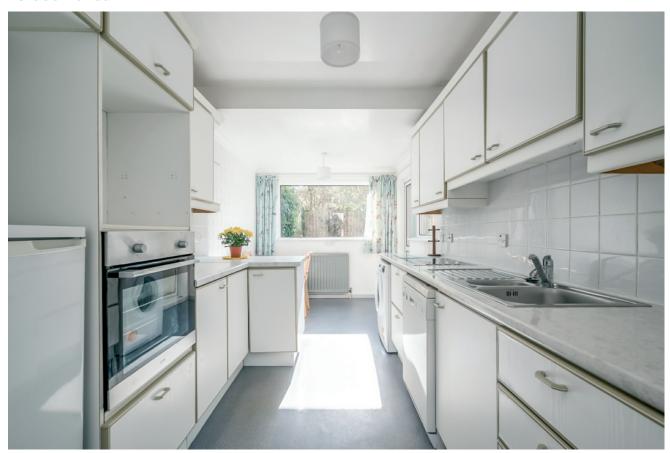

FITTED KITCHEN WITH CASUAL DINING AREA: 16' 6" x 8' 4" (5.03m x 2.54m) Range of high and low level units, work surfaces, one and a half bowl stainless steel sink unit, integrated Logik oven. Space for fridge/freezer, plumbed for dishwasher and washing machine, part tiled walls. uPVC door to rear.