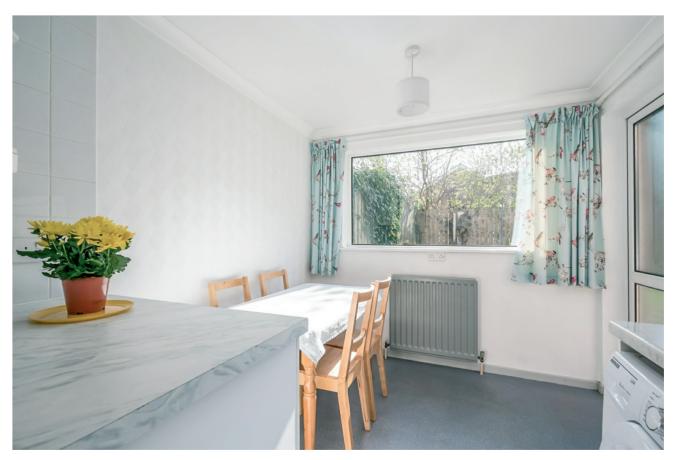

FITTED KITCHEN WITH CASUAL DINING AREA: 16' 6" x 8' 4" (5.03m x 2.54m) Range of high and low level units, work surfaces, one and a half bowl stainless steel sink unit, integrated Logik oven. Space for fridge/freezer, plumbed for dishwasher and washing machine, part tiled walls. uPVC door to rear.