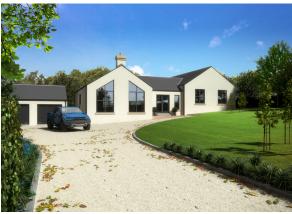

# Site 2

| Lounge             | 6.4m × 4.4m | 21'0" × 14'5"   |
|--------------------|-------------|-----------------|
| Family/Dining Area | 6.4m × 5.2m | 21'0" × 17'1"   |
| Kitchen            | 4.5m × 4.3m | 14'9" × 14'1"   |
| Utility            | 4.8m × 2.2m | 15'9" × 7'2"    |
| Bedroom 1          | 4.9m × 4.5m | 16'1" × 14'9"   |
| Ensuite            | 2.7m × 1.8m | 8'10" × 5'11"   |
| Dressing Area      | 2.7m × 2.6m | 8'10" × 8'6"    |
| Bedroom 2          | 4.2m × 3.5m | 13'9" × 11'6"   |
| Ensuite            | 3.5m × 1.5m | 11'6" × 5'0"    |
| Bedroom 3          | 4.1m × 3.6m | 13'5" × 11'10"  |
| Bedroom 4          | 3.5m × 3.5m | 11'10" × 11'10" |
| Bathroom           | 4.3m × 2.8m | 14'3" × 9'1"    |
|                    |             |                 |