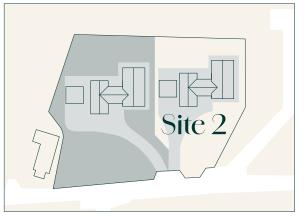

# Site 2

| Lounge             | 6.4m × 4.4m | 21'0" × 14'5"   |
|--------------------|-------------|-----------------|
| Family/Dining Area | 6.4m × 5.2m | 21'0" × 17'1"   |
| Kitchen            | 4.5m × 4.3m | 14'9" × 14'1"   |
| Utility            | 4.8m × 2.2m | 15'9" × 7'2"    |
| Bedroom 1          | 4.9m × 4.5m | 16'1" × 14'9"   |
| Ensuite            | 2.7m × 1.8m | 8'10" × 5'11"   |
| Dressing Area      | 2.7m × 2.6m | 8'10" × 8'6"    |
| Bedroom 2          | 4.2m × 3.5m | 13'9" × 11'6"   |
| Ensuite            | 3.5m × 1.5m | 11'6" × 5'0"    |
| Bedroom 3          | 4.1m × 3.6m | 13'5" × 11'10"  |
| Bedroom 4          | 3.5m × 3.5m | 11'10" × 11'10" |
| Bathroom           | 4.3m × 2.8m | 14'3" × 9'1"    |
|                    |             |                 |