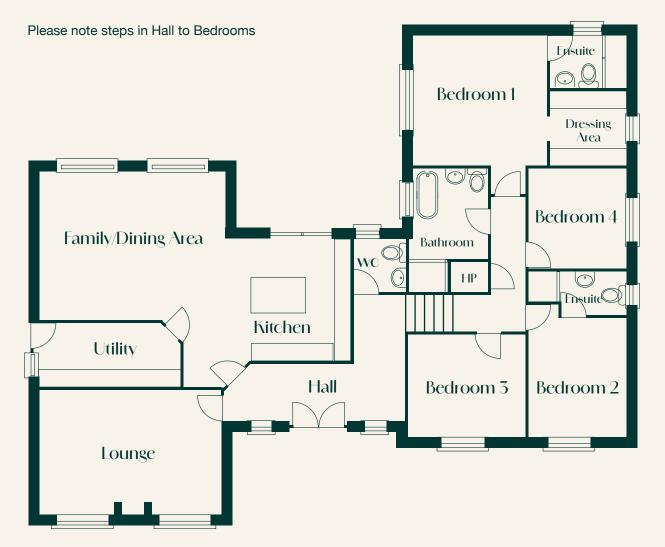

# Site 2

| Lounge             | 6.4m × 4.4m | 21'0" × 14'5"   |
|--------------------|-------------|-----------------|
| Family/Dining Area | 6.4m × 5.2m | 21'0" × 17'1"   |
| Kitchen            | 4.5m × 4.3m | 14'9" × 14'1"   |
| Utility            | 4.8m × 2.2m | 15'9" × 7'2"    |
| Bedroom 1          | 4.9m × 4.5m | 16'1" × 14'9"   |
| Ensuite            | 2.7m × 1.8m | 8'10" × 5'11"   |
| Dressing Area      | 2.7m × 2.6m | 8'10" × 8'6"    |
| Bedroom 2          | 4.2m × 3.5m | 13'9" × 11'6"   |
| Ensuite            | 3.5m × 1.5m | 11'6" × 5'0"    |
| Bedroom 3          | 4.1m × 3.6m | 13'5" × 11'10"  |
| Bedroom 4          | 3.5m × 3.5m | 11'10" × 11'10" |
| Bathroom           | 4.3m × 2.8m | 14'3" × 9'1"    |
|                    |             |                 |