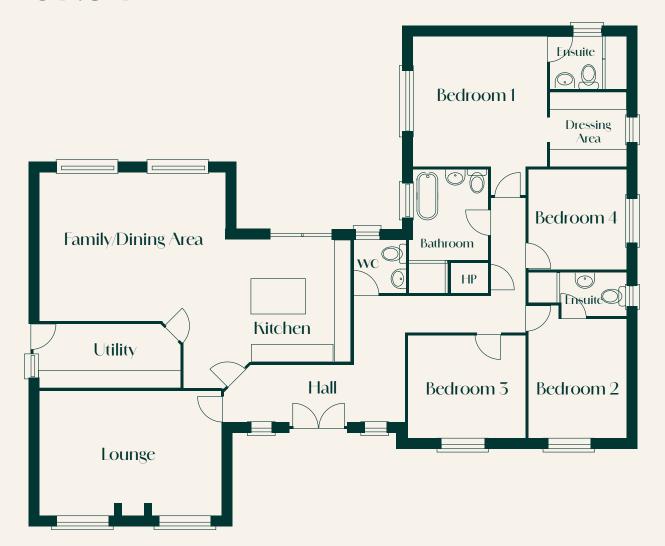

# Site 1

| Lounge             | 6.4m × 4.4m | 21'0" × 14'5"   |
|--------------------|-------------|-----------------|
| Family/Dining Area | 6.4m × 5.2m | 21'0" × 17'1"   |
| Kitchen            | 4.5m × 4.3m | 14'9" × 14'1"   |
| Utility            | 4.8m × 2.2m | 15'9" × 7'2"    |
| Bedroom 1          | 4.9m × 4.5m | 16'1" × 14'9"   |
| Ensuite            | 2.7m × 1.8m | 8'10" × 5'11"   |
| Dressing Area      | 2.7m × 2.6m | 8'10" × 8'6"    |
| Bedroom 2          | 4.2m × 3.5m | 13'9" × 11'6"   |
| Ensuite            | 3.5m × 1.5m | 11'6" × 5'0"    |
| Bedroom 3          | 4.1m × 3.6m | 13'5" × 11'10"  |
| Bedroom 4          | 3.5m × 3.5m | 11'10" × 11'10" |
| Bathroom           | 4.3m × 2.8m | 14'3" × 9'1"    |
|                    |             |                 |