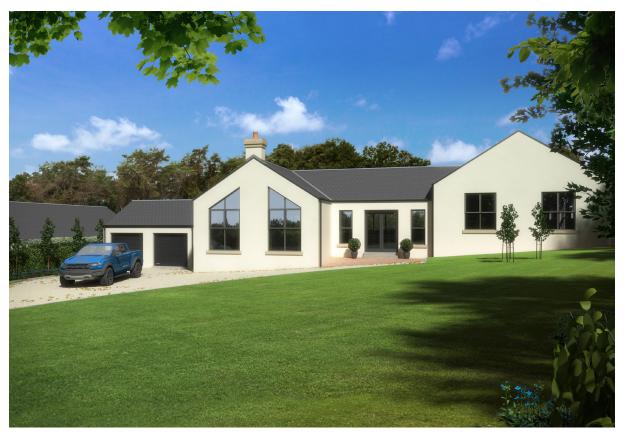

# Site 1

| Lounge             | 6.4m × 4.4m | 21'0" × 14'5"   |
|--------------------|-------------|-----------------|
| Family/Dining Area | 6.4m × 5.2m | 21'0" × 17'1"   |
| Kitchen            | 4.5m × 4.3m | 14'9" × 14'1"   |
| Utility            | 4.8m × 2.2m | 15'9" × 7'2"    |
| Bedroom 1          | 4.9m × 4.5m | 16'1" × 14'9"   |
| Ensuite            | 2.7m × 1.8m | 8'10" × 5'11"   |
| Dressing Area      | 2.7m × 2.6m | 8'10" × 8'6"    |
| Bedroom 2          | 4.2m × 3.5m | 13'9" × 11'6"   |
| Ensuite            | 3.5m × 1.5m | 11'6" × 5'0"    |
| Bedroom 3          | 4.1m × 3.6m | 13'5" × 11'10"  |
| Bedroom 4          | 3.5m × 3.5m | 11'10" × 11'10" |
| Bathroom           | 4.3m × 2.8m | 14'3" × 9'1"    |
|                    |             |                 |