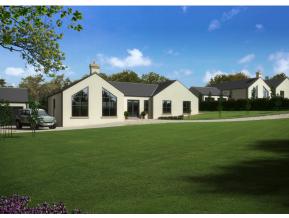

### Internal Finishes

- Painted internal walls in a single colour throughout and painted white ceilings.
- Generous electrical specification to include an excellent range of sockets, switches, telephone points, smoke detectors and carbon monoxide detectors
- Drimaster ventilation system
- Fitted intruder alarm
- Energy Efficient low voltage lighting
- Traditional panelled internal doors painted white
- Moulded skirting boards and architraves painted white
- Solid concrete floor on both ground and first floor

#### **External Finishes**

- Double glazed high energy rating windows in uPVC frames
- Landscaped front and rear gardens sown in grass seed
- Charcoal interlocking concrete roof tiles
- Traditional cavity wall construction
- Black guttering and downpipes
- Outside water supply
- Close boarded timber fencing to side
- Flagged paths and patio areas we have allowed for 40 square metres of flagstones at a cost of £55 per square metre
- Driveways will be finished in gravel with kerbs to edges
- Front and rear external lighting