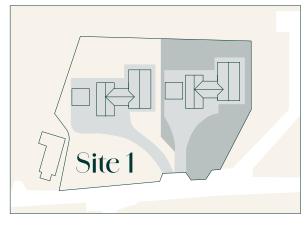

# Site 1

| Lounge             | 6.4m × 4.4m | 21'0" × 14'5"   |
|--------------------|-------------|-----------------|
| Family/Dining Area | 6.4m × 5.2m | 21'0" × 17'1"   |
| Kitchen            | 4.5m × 4.3m | 14'9" × 14'1"   |
| Utility            | 4.8m × 2.2m | 15'9" × 7'2"    |
| Bedroom 1          | 4.9m × 4.5m | 16'1" × 14'9"   |
| Ensuite            | 2.7m × 1.8m | 8'10" × 5'11"   |
| Dressing Area      | 2.7m × 2.6m | 8'10" × 8'6"    |
| Bedroom 2          | 4.2m × 3.5m | 13'9" × 11'6"   |
| Ensuite            | 3.5m × 1.5m | 11'6" × 5'0"    |
| Bedroom 3          | 4.1m × 3.6m | 13'5" × 11'10"  |
| Bedroom 4          | 3.5m × 3.5m | 11'10" × 11'10" |
| Bathroom           | 4.3m × 2.8m | 14'3" × 9'1"    |
|                    |             |                 |