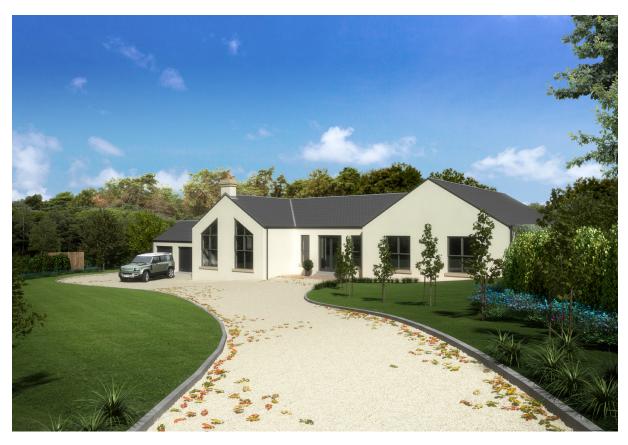

# Site 1

| Lounge             | 6.4m × 4.4m | 21'0" × 14'5"   |
|--------------------|-------------|-----------------|
| Family/Dining Area | 6.4m × 5.2m | 21'0" × 17'1"   |
| Kitchen            | 4.5m × 4.3m | 14'9" × 14'1"   |
| Utility            | 4.8m × 2.2m | 15'9" × 7'2"    |
| Bedroom 1          | 4.9m × 4.5m | 16'1" × 14'9"   |
| Ensuite            | 2.7m × 1.8m | 8'10" × 5'11"   |
| Dressing Area      | 2.7m × 2.6m | 8'10" × 8'6"    |
| Bedroom 2          | 4.2m × 3.5m | 13'9" × 11'6"   |
| Ensuite            | 3.5m × 1.5m | 11'6" × 5'0"    |
| Bedroom 3          | 4.1m × 3.6m | 13'5" × 11'10"  |
| Bedroom 4          | 3.5m × 3.5m | 11'10" × 11'10" |
| Bathroom           | 4.3m × 2.8m | 14'3" × 9'1"    |
|                    |             |                 |

# Site 2

| Lounge             | 6.4m × 4.4m | 21'0" × 14'5"   |
|--------------------|-------------|-----------------|
| Family/Dining Area | 6.4m × 5.2m | 21'0" × 17'1"   |
| Kitchen            | 4.5m × 4.3m | 14'9" × 14'1"   |
| Utility            | 4.8m × 2.2m | 15'9" × 7'2"    |
| Bedroom 1          | 4.9m × 4.5m | 16'1" × 14'9"   |
| Ensuite            | 2.7m × 1.8m | 8'10" × 5'11"   |
| Dressing Area      | 2.7m × 2.6m | 8'10" × 8'6"    |
| Bedroom 2          | 4.2m × 3.5m | 13'9" × 11'6"   |
| Ensuite            | 3.5m × 1.5m | 11'6" × 5'0"    |
| Bedroom 3          | 4.1m × 3.6m | 13'5" × 11'10"  |
| Bedroom 4          | 3.5m × 3.5m | 11'10" × 11'10" |
| Bathroom           | 4.3m × 2.8m | 14'3" × 9'1"    |
|                    |             |                 |