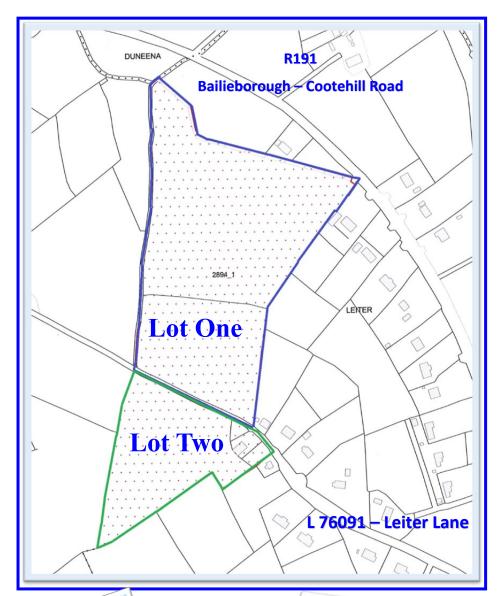

## Leiter, Bailieborough 6.9794 Hectares / 17.25 Acres Of Roadside Lands

Offering Possible Site Potential (Subject to Planning)

For Sale by Private Treaty
WITH JOINT SELLING AGENT
REA GUNNE, CARRICKMACROSS

As a Whole

Lot 1
The Entire
6.7994 Ha / 17.25 Acres

## Lots & Location Map

## **Directions**

From Bailieborough take the Cavan Road, R165, out of town for about 3kms.

Turn right for Cootehill - R191 - and travel for about 1 km to Leiter Lane on left. The property is a short distance along both sides of the roadway.