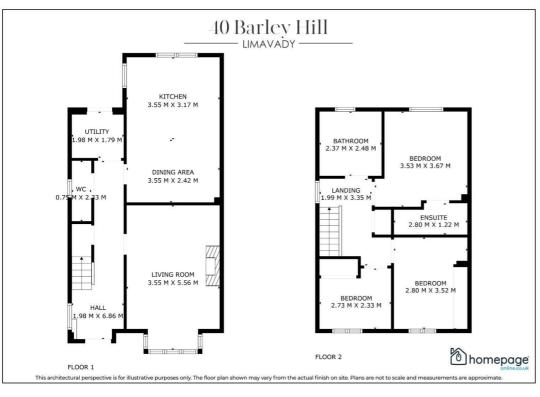

## 40 Barleyhill Limavady, BT49 0FP

3

2

Homepage Estate Agents are delighted to offer this stunning family home in the sought after Barleyhill development, Limavady.

This beautiful semi-detached 2 storey home offers on the ground floor a spacious hallway, large lounge with open fire and feature bay window, modern kitchen with ample storage and countertop space, high level ovens, 5 ring gas hob and kicker board lighting, downstairs W.C. and utility room with back door access to the rear.

The first floor accommodation comprises of three spacious bedrooms with master ensuite and built in storage, hotpress and family bathroom.

Externally this property benefits from a paved driveway, private enclosed rear garden, paved patio area, lawned garden, large shed base with provision for power, enclosed with decorative stone and boundary fencing.

## Viewing

Please contact our Homepage Estate Agents Office on 028 7187 6261

if you wish to arrange a viewing appointment for this property orrequire further information.

- 3 BEDROOM FAMILY HOME
- CIRCA 1,200 SQ FT
- SEMI DETACHED
- LARGE RECEPTION ROOM
- OPEN PLAN KITCHEN / DINING
- UTILITY ROOM
- 3 BATHROOMS
- STUNNING INTERNAL FEATURES
- PRIVATE ENCLOSED REAR
  GARDENS
- SOUGHT AFTER DEVELOPMENT