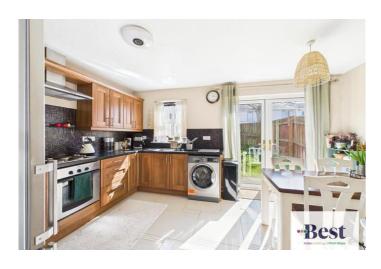

#### Kitchen/diner

w: 4.55m x l: 3.55m (w: 14' 11" x l: 11' 8")

Excellent range of high and low level units with laminate work surfaces. Four ring hob, built in under oven and extractor fan. Space for appliances. Dining area with ample space for table and patio doors to rear garden. Tiled flooring