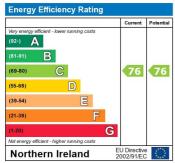

The energy efficiency rating is a measure of the overall efficiency of a home. The higher the rating the more energy efficient the home is and the lower the fuel bills will be.