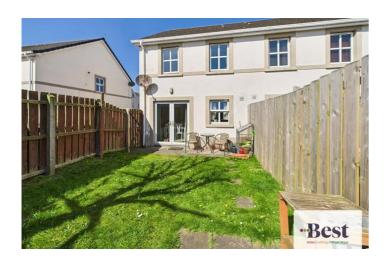

# BAY ROAD MANOR, LARNE OIRO £149,950

Excellent modern semi in a fabulous location just minutes from Larne promenade, leisure centre and Larne harbour. Easy access to the A8 and train station. Close to school, shop and parks.

#### Outside

Attractive front pave and railings.

### Good Driveway

Enclosed rear sun trap garden laid in Lawn with paved sections.

PLEASE NOTE: We have not tested any appliances or systems at this property. Every effort has been taken to ensure the accuracy of the details provided and the measurements and information given are deemed to be accurate however all purchasers should carry out necessary checks as appropriate and instruct their own surveying/ legal representative prior to completion.