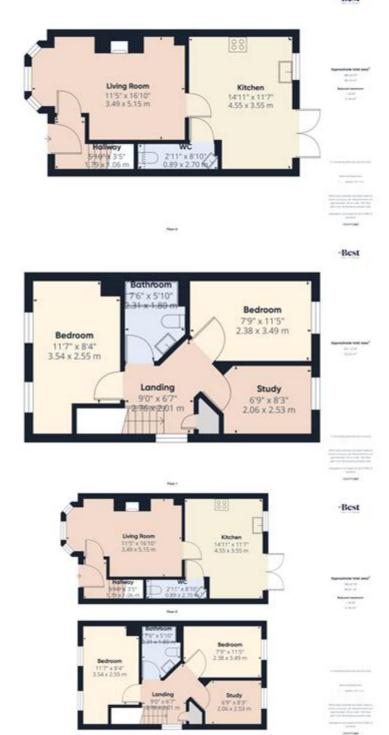

#### **Entrance hall**

Tiled flooring

#### Lounge

w: 5.15m x l: 3.49m (w: 16' 11" x l: 11' 5")

Lovely room with a Bay Window. Feature fireplace with wooden surround, black cast iron inset and tiled hearth

#### Kitchen/diner

w: 4.55m x l: 3.55m (w: 14' 11" x l: 11' 8")

Excellent range of high and low level units with laminate work surfaces. Four ring hob, built in under oven and extractor fan. Space for appliances. Dining area with ample space for table and patio doors to rear garden. Tiled flooring

#### WC.

Downstairs WC with low flush WC and pedestal wash hand basin. Tiled flooring.

#### FIRST FLOOR:

Landing. Storage cupboard. Access to attic.

#### **Bedroom 1**

w: 3.54m x I: 2.55m (w: 11' 7" x I: 8' 4")

#### **Bedroom 2**

w: 3.49m x l: 2.38m (w: 11' 5" x l: 7' 10")

#### Bedroom 3

w: 2.53m x l: 2.06m (w: 8' 4" x l: 6' 9")

#### **Bathroom**

White suite comprising low flush WC, pedestal wash hand basin and panelled bath. Shower head over bath. Part tiled walls and splash back