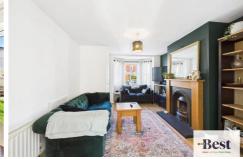

#### Lounge

w: 5.15m x l: 3.49m (w: 16' 11" x l: 11' 5")

Lovely room with a Bay Window. Feature fireplace with wooden surround, black cast iron inset and tiled hearth