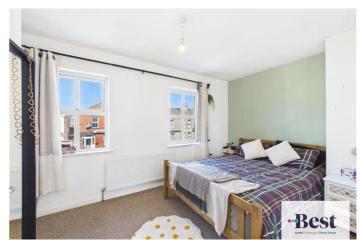

#### **Bedroom 1**

w: 3.54m x I: 2.55m (w: 11' 7" x I: 8' 4")

#### **Bedroom 2**

w: 3.49m x l: 2.38m (w: 11' 5" x l: 7' 10")

#### Bedroom 3

w: 2.53m x l: 2.06m (w: 8' 4" x l: 6' 9")