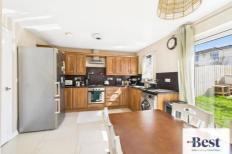

#### Kitchen/diner

w: 4.55m x l: 3.55m (w: 14' 11" x l: 11' 8")

Excellent range of high and low level units with laminate work surfaces. Four ring hob, built in under oven and extractor fan. Space for appliances. Dining area with ample space for table and patio doors to rear garden. Tiled flooring