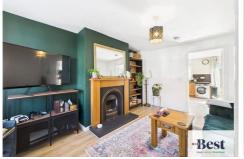

#### Lounge

w: 5.15m x l: 3.49m (w: 16' 11" x l: 11' 5")

Lovely room with a Bay Window. Feature fireplace with wooden surround, black cast iron inset and tiled hearth