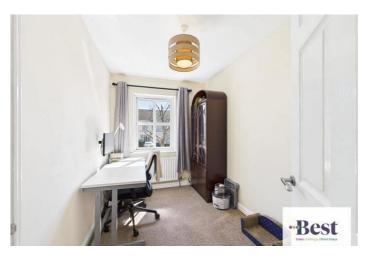

#### **Bedroom 1**

w: 3.54m x I: 2.55m (w: 11' 7" x I: 8' 4")

#### **Bedroom 2**

w: 3.49m x l: 2.38m (w: 11' 5" x l: 7' 10")

#### Bedroom 3

w: 2.53m x l: 2.06m (w: 8' 4" x l: 6' 9")