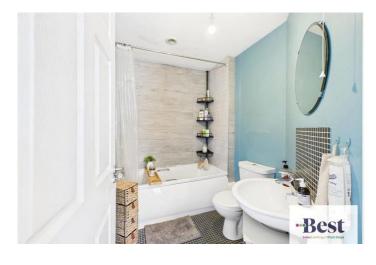

#### **Bathroom**

White suite comprising low flush WC, pedestal wash hand basin and panelled bath. Shower head over bath. Part tiled walls and splash back