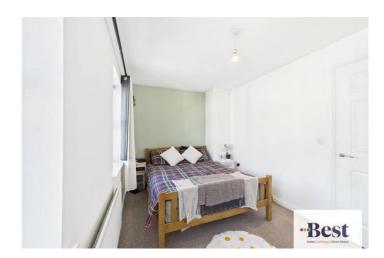

#### **Bedroom 1**

w: 3.54m x I: 2.55m (w: 11' 7" x I: 8' 4")

#### **Bedroom 2**

w: 3.49m x l: 2.38m (w: 11' 5" x l: 7' 10")

#### Bedroom 3

w: 2.53m x l: 2.06m (w: 8' 4" x l: 6' 9")