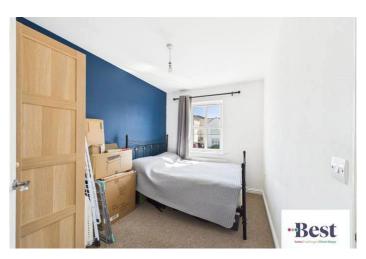

#### **Bedroom 1**

w: 3.54m x I: 2.55m (w: 11' 7" x I: 8' 4")

#### **Bedroom 2**

w: 3.49m x l: 2.38m (w: 11' 5" x l: 7' 10")

#### Bedroom 3

w: 2.53m x l: 2.06m (w: 8' 4" x l: 6' 9")