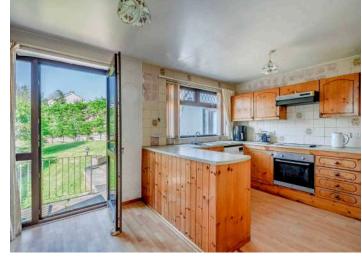

# KEY FEATURES

- Detached Property with No Onward Chain
- Popular Sought After Residential Area
- Property Requires Sympathetic Updating but Offers Huge Potential
- Living Room with Fireplace and Glass Fronted Fire
- Kitchen with Casual Dining Area and Access onto the Rear Garden
- Three Bedrooms Including Main Bedroom with Double Built-in Wardrobe
- Bathroom with Three Piece Suite
- Additional Downstairs WC
- Phoenix Gas Heating
- uPVC Double Glazed Windows
- Front Garden in Lawns
- Tarmac Driveway with Parking
- Garage

#### Ground Floor

- Enclosed Entrance Porch
- Living Room 14'9" X 14'7"
- Kitchen With Casual Dining Area 14'7" X 9'5"
- Downstairs WC 10'10" X 9'6"