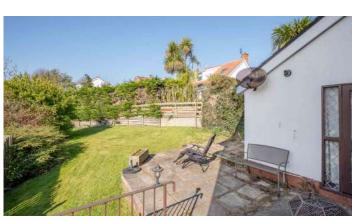

#### Outside

- Garage
- Front Garden In Lawns
- Tarmac Driveway With Parking Leading To Garage.
- Fantastic Rear Garden In Lawns With Paved Patio Area, Southerly Aspect And Outside Tap, Which Is An Ideal Space For Children At Play, Outdoor Entertaining Or Enjoying The Sun.