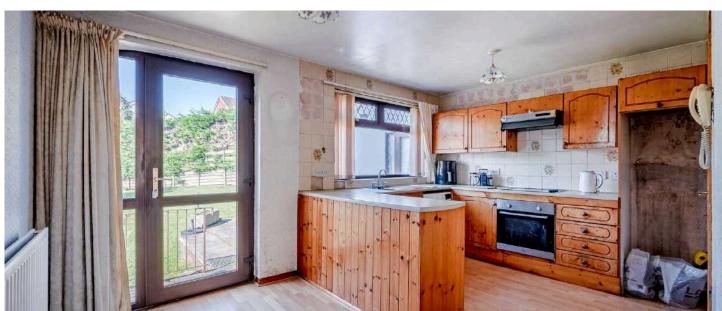

# KEY FEATURES

- Detached Property with No Onward Chain
- Popular Sought After Residential Area
- Property Requires Sympathetic Updating but Offers Huge Potential
- Living Room with Fireplace and Glass Fronted Fire
- Kitchen with Casual Dining Area and Access onto the Rear Garden
- Three Bedrooms Including Main Bedroom with Double Built-in Wardrobe
- Bathroom with Three Piece Suite
- Additional Downstairs WC
- Phoenix Gas Heating
- uPVC Double Glazed Windows
- Front Garden in Lawns
- Tarmac Driveway with Parking
- Garage

#### Ground Floor

- Enclosed Entrance Porch
- Living Room 14'9" X 14'7"
- Kitchen With Casual Dining Area 14'7" X 9'5"
- Downstairs WC 10'10" X 9'6"