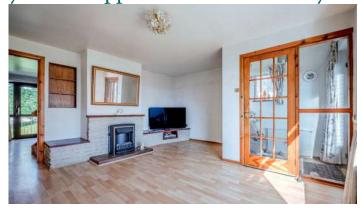

#### Ground Floor

- Enclosed Entrance Porch
- Living Room 14'9" X 14'7"
- Kitchen With Casual Dining Area 14'7" X 9'5"
- Downstairs WC 10'10" X 9'6"