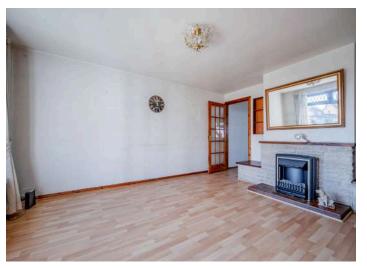

# KEY FEATURES

- Detached Property with No Onward Chain
- Popular Sought After Residential Area
- Property Requires Sympathetic Updating but Offers Huge Potential
- Living Room with Fireplace and Glass Fronted Fire
- Kitchen with Casual Dining Area and Access onto the Rear Garden
- Three Bedrooms Including Main Bedroom with Double Built-in Wardrobe
- Bathroom with Three Piece Suite
- Additional Downstairs WC
- Phoenix Gas Heating
- uPVC Double Glazed Windows
- Front Garden in Lawns
- Tarmac Driveway with Parking
- Garage

#### Ground Floor

- Enclosed Entrance Porch
- Living Room 14'9" X 14'7"
- Kitchen With Casual Dining Area 14'7" X 9'5"
- Downstairs WC 10'10" X 9'6"