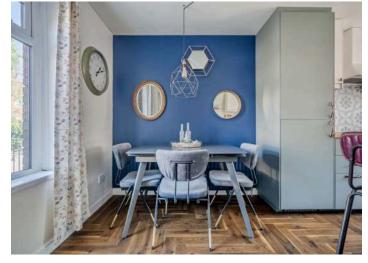

### Ground Floor

- Spacious Reception Hall
- Kitchen/Diner 17'8" x 11'9"
- Rear Hallway
- Downstairs WC
- Living Room 17'8" x 11'9"
- Sun Room 9'8" x 8'5"