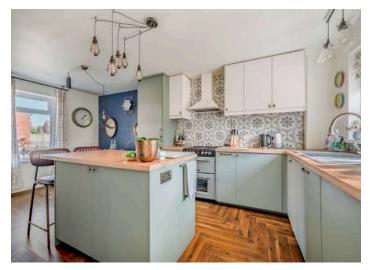

### Ground Floor

- Spacious Reception Hall
- Kitchen/Diner 17'8" x 11'9"
- Rear Hallway
- Downstairs WC
- Living Room 17'8" x 11'9"
- Sun Room 9'8" x 8'5"