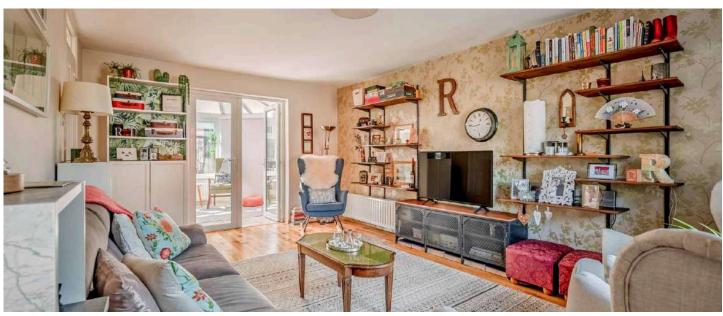

### Ground Floor

- Spacious Reception Hall
- Kitchen/Diner 17'8" x 11'9"
- Rear Hallway
- Downstairs WC
- Living Room 17'8" x 11'9"
- Sun Room 9'8" x 8'5"