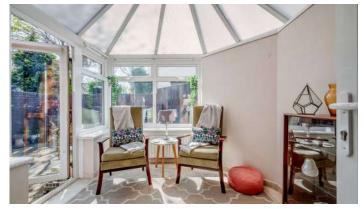

### Ground Floor

- Spacious Reception Hall
- Kitchen/Diner 17'8" x 11'9"
- Rear Hallway
- Downstairs WC
- Living Room 17'8" x 11'9"
- Sun Room 9'8" x 8'5"