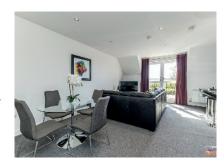

# **SPACIOUS LOUNGE AND DINING AREA:** 6.25m (20'6") x 5.95m (19'6")

PVC double glazed double doors leading to balconette with panoramic views. Recessed spotlights. Built in store with Vaillant combi boiler. Open plan luxury kitchen.

#### **LUXURY KITCHEN:**

Measurements included in open plan lounge. Excellent range of built in units and island unit with dark oak effect worktops and upstands. Dining bar. Integrated Belling double oven and gas hob. Extractor hood in stainless steel and glass canopy. Single drainer stainless steel sink unit with mixer tap. Part tiled walls. Large motorised Velux roof window. Recessed spotlights.