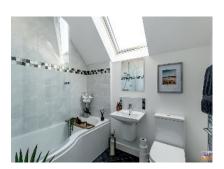

#### **LUXURY BATHROOM:**

White suite. Shower bath with shower screen and thermostatic shower. Wash hand basin with mono style mixer tap and splashback. Close couple low flush wc. Part tiled walls. Chrome finish heated towel rail. Motorised Velux roof window.