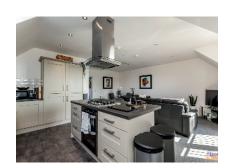

#### **LUXURY KITCHEN:**

Measurements included in open plan lounge. Excellent range of built in units and island unit with dark oak effect worktops and upstands. Dining bar. Integrated Belling double oven and gas hob. Extractor hood in stainless steel and glass canopy. Single drainer stainless steel sink unit with mixer tap. Part tiled walls. Large motorised Velux roof window. Recessed spotlights.