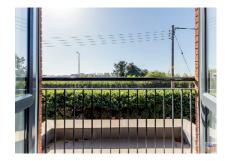

# **SPACIOUS LOUNGE AND DINING AREA:** 6.25m (20'6") x 5.95m (19'6")

PVC double glazed double doors leading to balconette with panoramic views. Recessed spotlights. Built in store with Vaillant combi boiler. Open plan luxury kitchen.