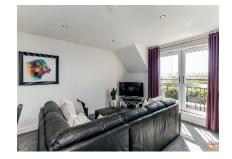

# **SPACIOUS LOUNGE AND DINING AREA:** 6.25m (20'6") x 5.95m (19'6")

PVC double glazed double doors leading to balconette with panoramic views. Recessed spotlights. Built in store with Vaillant combi boiler. Open plan luxury kitchen.

#### **LUXURY KITCHEN:**

Measurements included in open plan lounge. Excellent range of built in units and island unit with dark oak effect worktops and upstands. Dining bar. Integrated Belling double oven and gas hob. Extractor hood in stainless steel and glass canopy. Single drainer stainless steel sink unit with mixer tap. Part tiled walls. Large motorised Velux roof window. Recessed spotlights.