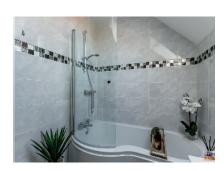

#### **LUXURY BATHROOM:**

White suite. Shower bath with shower screen and thermostatic shower. Wash hand basin with mono style mixer tap and splashback. Close couple low flush wc. Part tiled walls. Chrome finish heated towel rail. Motorised Velux roof window.