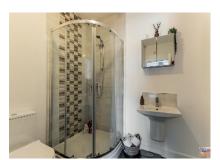

## LUXURY SHOWER ROOM EN SUITE:

Quadrant shower cubicle. Thermostatic shower. Wash hand basin with mono style mixer tap and splashback. Close couple low flush wc. Chrome finish heated towel rail.