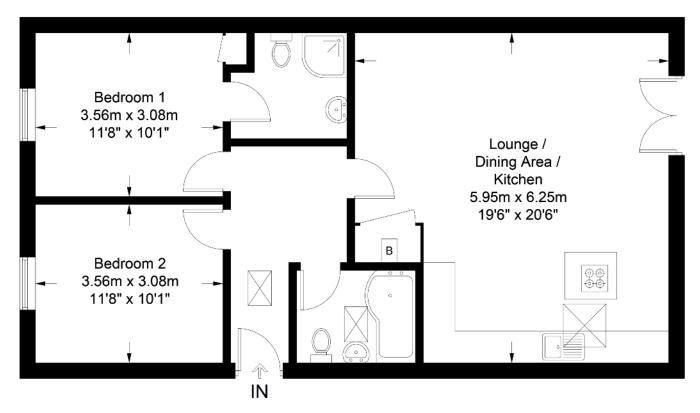

#### **ACCOMMODATION**

Measurements are approximate.

**ENTRANCE HALL:** Composite entrance door. Velux roof window.

# **SPACIOUS LOUNGE AND DINING AREA:** 6.25m (20'6") x 5.95m (19'6")

PVC double glazed double doors leading to balconette with panoramic views. Recessed spotlights. Built in store with Vaillant combi boiler. Open plan luxury kitchen.

#### **LUXURY KITCHEN:**

Measurements included in open plan lounge. Excellent range of built in units and island unit with dark oak effect worktops and upstands. Dining bar. Integrated Belling double oven and gas hob. Extractor hood in stainless steel and glass canopy. Single drainer stainless steel sink unit with mixer tap. Part tiled walls. Large motorised Velux roof window. Recessed spotlights.

### BEDROOM (I):

3.56m (11'8") x 3.08m (10'1")

Built in storage cupboard with shelves.

## LUXURY SHOWER ROOM EN SUITE:

Quadrant shower cubicle. Thermostatic shower. Wash hand basin with mono style mixer tap and splashback. Close couple low flush wc. Chrome finish heated towel rail.

### BEDROOM (2):

3.56m (11'8") x 3.08m (10'1")

#### **LUXURY BATHROOM:**

White suite. Shower bath with shower screen and thermostatic shower. Wash hand basin with mono style mixer tap and splashback. Close couple low flush wc. Part tiled walls. Chrome finish heated towel rail. Motorised Velux roof window.

### 22 Baronscourt Manor, Carryduff

Approximate Gross Internal Area = 75.4 sq m / 812 sq ft

Illustration for identification purposes only, measurements are approximate, not to scale. Fourlabs.co @ (ID1189509)