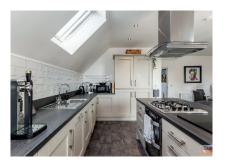

#### **LUXURY KITCHEN:**

Measurements included in open plan lounge. Excellent range of built in units and island unit with dark oak effect worktops and upstands. Dining bar. Integrated Belling double oven and gas hob. Extractor hood in stainless steel and glass canopy. Single drainer stainless steel sink unit with mixer tap. Part tiled walls. Large motorised Velux roof window. Recessed spotlights.