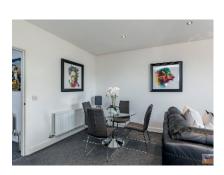

# **SPACIOUS LOUNGE AND DINING AREA:** 6.25m (20'6") x 5.95m (19'6")

PVC double glazed double doors leading to balconette with panoramic views. Recessed spotlights. Built in store with Vaillant combi boiler. Open plan luxury kitchen.

#### **LUXURY KITCHEN:**

Measurements included in open plan lounge. Excellent range of built in units and island unit with dark oak effect worktops and upstands. Dining bar. Integrated Belling double oven and gas hob. Extractor hood in stainless steel and glass canopy. Single drainer stainless steel sink unit with mixer tap. Part tiled walls. Large motorised Velux roof window. Recessed spotlights.