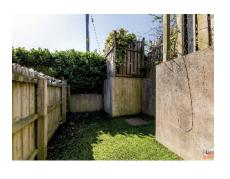

#### **OUTSIDE:**

One allocated car parking space. Small garden/bbq area with artificial lawn. Bin storage area.