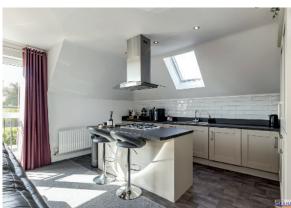

#### **LUXURY KITCHEN:**

Measurements included in open plan lounge. Excellent range of built in units and island unit with dark oak effect worktops and upstands. Dining bar. Integrated Belling double oven and gas hob. Extractor hood in stainless steel and glass canopy. Single drainer stainless steel sink unit with mixer tap. Part tiled walls. Large motorised Velux roof window. Recessed spotlights.