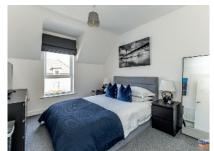

### BEDROOM (I):

3.56m (11'8") x 3.08m (10'1")

Built in storage cupboard with shelves.

### BEDROOM (2):

3.56m (11'8") x 3.08m (10'1")