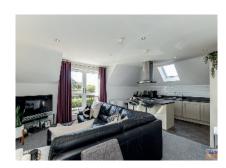

# **SPACIOUS LOUNGE AND DINING AREA:** 6.25m (20'6") x 5.95m (19'6")

PVC double glazed double doors leading to balconette with panoramic views. Recessed spotlights. Built in store with Vaillant combi boiler. Open plan luxury kitchen.

#### **LUXURY KITCHEN:**

Measurements included in open plan lounge. Excellent range of built in units and island unit with dark oak effect worktops and upstands. Dining bar. Integrated Belling double oven and gas hob. Extractor hood in stainless steel and glass canopy. Single drainer stainless steel sink unit with mixer tap. Part tiled walls. Large motorised Velux roof window. Recessed spotlights.