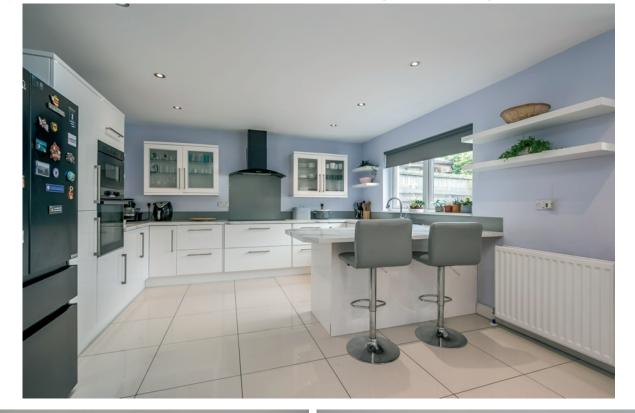

## DOWNSTAIRS W.C.: Low flush wc, wash hand basin with chrome mixer taps.

KITCHEN/LIVING/DINING SPACE: 27' 3" x 15' 1" (8.3m x 4.6m) (at widest points). Excellent range of high and low level units, integrated double oven, integrated CDA electric hob, extractor fan, plumbed for American style fridge. Plumbed for dishwasher, large sink with single drainer and mixer taps. Ceramic tiled floor. Island unit with casual dining area. Seating area for formal dining.