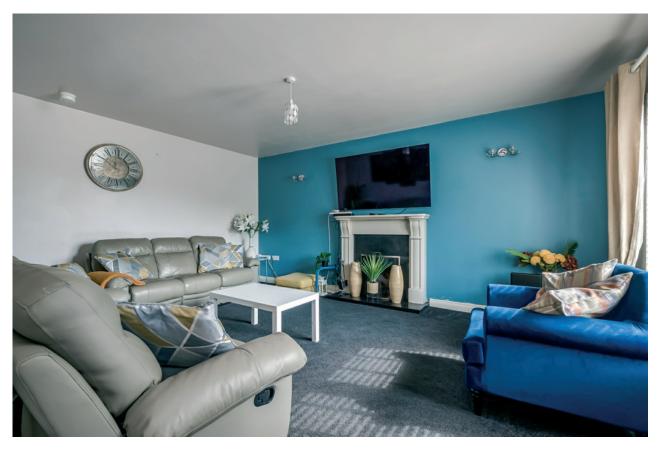

The Property Comprises:

Ground Floor Steps to uPVC composite front door with glazed panel. ENTRANCE HALL: Ceramic tiled floor.

LIVING ROOM: 16' 9" x 12' 10" (5.1m x 3.9m) (at widest points). Outlook to front. Open fireplace with ceramic tiled hearth and quartz surround.