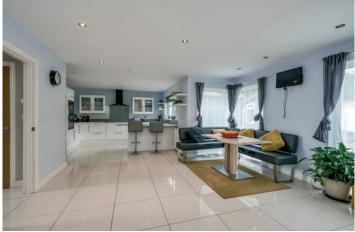

## DOWNSTAIRS W.C.: Low flush wc, wash hand basin with chrome mixer taps.

KITCHEN/LIVING/DINING SPACE: 27' 3" x 15' 1" (8.3m x 4.6m) (at widest points). Excellent range of high and low level units, integrated double oven, integrated CDA electric hob, extractor fan, plumbed for American style fridge. Plumbed for dishwasher, large sink with single drainer and mixer taps. Ceramic tiled floor. Island unit with casual dining area. Seating area for formal dining.