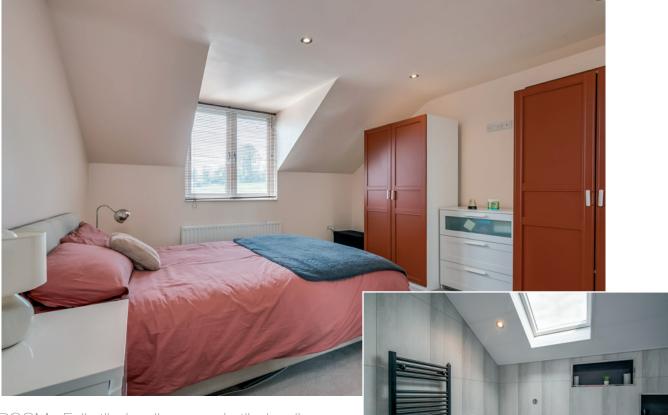

BEDROOM (2): 9' 10" x 9' 10" (3m x 3m) Outlook to rear.

BEDROOM (3): 13' 5" x 9' 10" (4.1m x 3m) Outlook to rear.

BEDROOM (4): 13' 5" x 12' 10" (4.1m x 3.9m) Outlook to front. Range of built-in robes.

LANDING: Linen cupboard. Access to roofspace.

#### First Floor

PRINCIPAL BEDROOM: 13' 5" x 12' 10" (4.1m x 3.9m) Outlook to front.

ENSUITE SHOWER ROOM: Low flush wc, wash hand basin with chrome mixer taps, heated towel rail, shower enclosure, fully tiled walls, ceramic tiled floor.