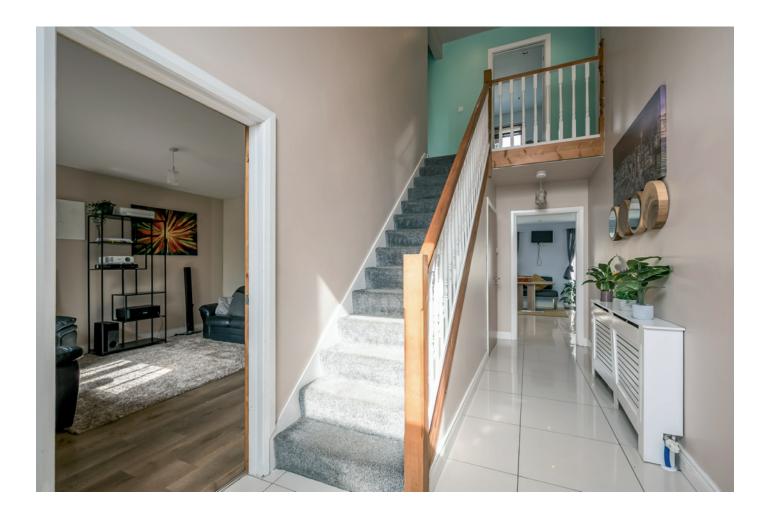

The Property Comprises:

Ground Floor Steps to uPVC composite front door with glazed panel. ENTRANCE HALL: Ceramic tiled floor.

LIVING ROOM: 16' 9" x 12' 10" (5.1m x 3.9m) (at widest points). Outlook to front. Open fireplace with ceramic tiled hearth and quartz surround.