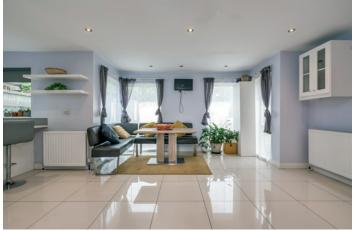

FAMILY/CINEMA ROOM: 13' 1" x 12' 10" (4m x 3.9m) Oak effect laminate flooring. Outlook to front.

Telephone 028 9042 4747 www.templetonrobinson.com