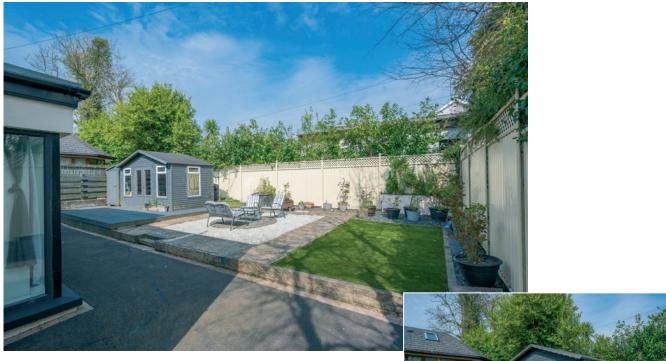

The private rear garden features a raised seating area and garden room, tarmac driveway, and off-street parking complete the package.

Book your private viewing today!

### Outside

Tarmac driveway with parking for three cars.

Large garden room and storage shed on decked area to rear with patio area, artificial lawn.

Telephone 028 9042 4747 www.templetonrobinson.com

Location: