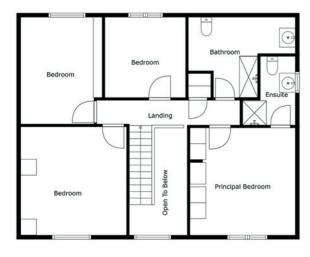

#### First Floor

PRINCIPAL BEDROOM: 13' 5" x 12' 10" (4.1m x 3.9m) Outlook to front.

ENSUITE SHOWER ROOM: Low flush wc, wash hand basin with chrome mixer taps, heated towel rail, shower enclosure, fully tiled walls, ceramic tiled floor.

BATHROOM: Fully tiled walls, ceramic tiled walls. Wash hand basin with chrome mixer taps with storage below, walk-in shower cubicle, low flush wc, feature towel rail. Velux window.

Telephone 028 9042 4747 www.templetonrobinson.com

BEDROOM (2): 9' 10" x 9' 10" (3m x 3m) Outlook to rear.

BEDROOM (3): 13' 5" x 9' 10" (4.1m x 3m) Outlook to rear.

BEDROOM (4): 13' 5" x 12' 10" (4.1m x 3.9m) Outlook to front. Range of built-in robes.

LANDING: Linen cupboard. Access to roofspace.