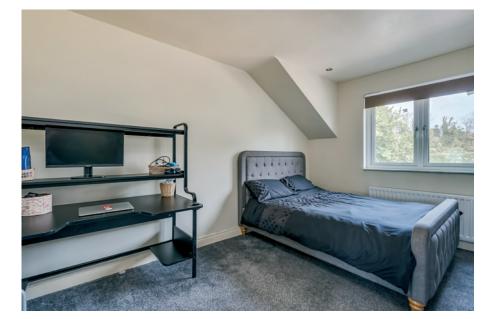

BEDROOM (2): 9' 10" x 9' 10" (3m x 3m) Outlook to rear.

BEDROOM (3): 13' 5" x 9' 10" (4.1m x 3m) Outlook to rear.

BEDROOM (4): 13' 5" x 12' 10" (4.1m x 3.9m) Outlook to front. Range of built-in robes.

LANDING: Linen cupboard. Access to roofspace.