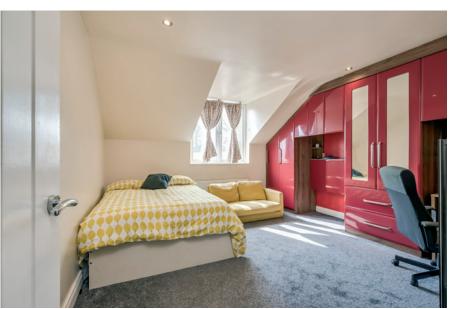

BEDROOM (2): 9' 10" x 9' 10" (3m x 3m) Outlook to rear.

BEDROOM (3): 13' 5" x 9' 10" (4.1m x 3m) Outlook to rear.

BEDROOM (4): 13' 5" x 12' 10" (4.1m x 3.9m) Outlook to front. Range of built-in robes.

LANDING: Linen cupboard. Access to roofspace.