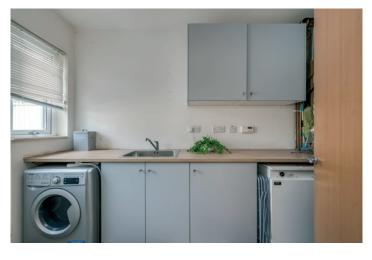

UTILITY ROOM: 10' 2" x 5' 11" (3.1m x 1.8m) Plumbed or washer/dryer. Large sink unit with chrome mixer tap. Housing for boiler.