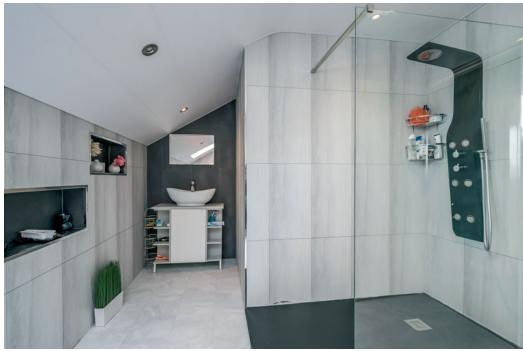

BATHROOM: Fully tiled walls, ceramic tiled walls. Wash hand basin with chrome mixer taps with storage below, walk-in shower cubicle, low flush wc, feature towel rail. Velux window.

Telephone 028 9042 4747 www.templetonrobinson.com