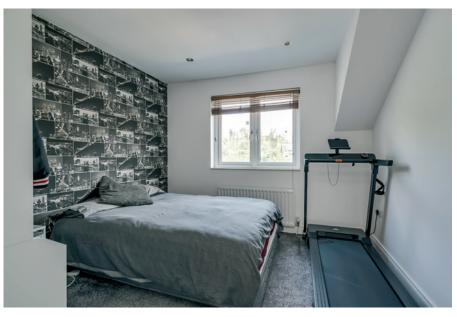

BEDROOM (2): 9' 10" x 9' 10" (3m x 3m) Outlook to rear.

BEDROOM (3): 13' 5" x 9' 10" (4.1m x 3m) Outlook to rear.

BEDROOM (4): 13' 5" x 12' 10" (4.1m x 3.9m) Outlook to front. Range of built-in robes.

LANDING: Linen cupboard. Access to roofspace.