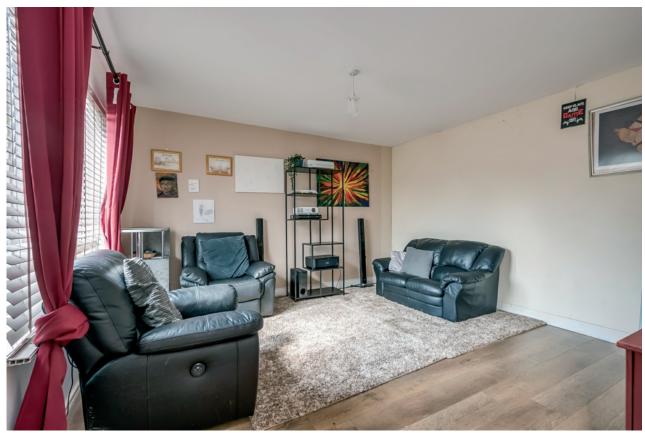

FAMILY/CINEMA ROOM: 13' 1" x 12' 10" (4m x 3.9m) Oak effect laminate flooring. Outlook to front.

Telephone 028 9042 4747 www.templetonrobinson.com