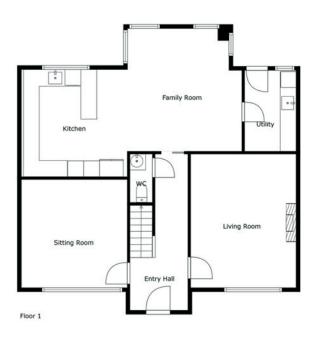

The Property Comprises:

Ground Floor Steps to uPVC composite front door with glazed panel. ENTRANCE HALL: Ceramic tiled floor.

LIVING ROOM: 16' 9" x 12' 10" (5.1m x 3.9m) (at widest points). Outlook to front. Open fireplace with ceramic tiled hearth and quartz surround.

FAMILY/CINEMA ROOM: 13' 1" x 12' 10" (4m x 3.9m) Oak effect laminate flooring. Outlook to front.

Telephone 028 9042 4747 www.templetonrobinson.com

## DOWNSTAIRS W.C.: Low flush wc, wash hand basin with chrome mixer taps.

KITCHEN/LIVING/DINING SPACE: 27' 3" x 15' 1" (8.3m x 4.6m) (at widest points). Excellent range of high and low level units, integrated double oven, integrated CDA electric hob, extractor fan, plumbed for American style fridge. Plumbed for dishwasher, large sink with single drainer and mixer taps. Ceramic tiled floor. Island unit with casual dining area. Seating area for formal dining.

UTILITY ROOM: 10' 2" x 5' 11" (3.1m x 1.8m) Plumbed or washer/dryer. Large sink unit with chrome mixer tap. Housing for boiler.