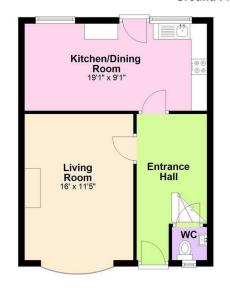

# **GROUND FLOOR**

Inviting entrance hallway with wood flooring & access to the ground floor W.C. Living room with hard wood flooring, open fire and large bay window allowing tons of natural light to flow through the room. Modern Kitchen/Diner with tiled flooring throughout with integrated hob & oven, space for Washing Machine, Dryer and free standing Fridge Freezer and access to rear via back door.

### **Ground Floor**