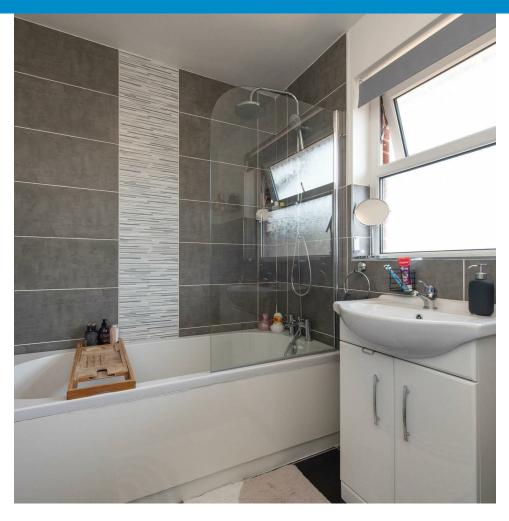

# FIRST FLOOR

Carpeted stairs and top landing with three Bedrooms, all laid in carpet & one with rear view aspect and fitted wardrobes. Family bathroom comprising Bath, with shower overhead, W.C., wash hand basin & heated towel rail with tiled flooring and part tiled walls.