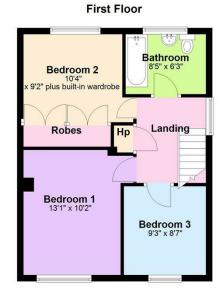

# FIRST FLOOR

Carpeted stairs and top landing with three Bedrooms, all laid in carpet & one with rear view aspect and fitted wardrobes. Family bathroom comprising Bath, with shower overhead, W.C., wash hand basin & heated towel rail with tiled flooring and part tiled walls.