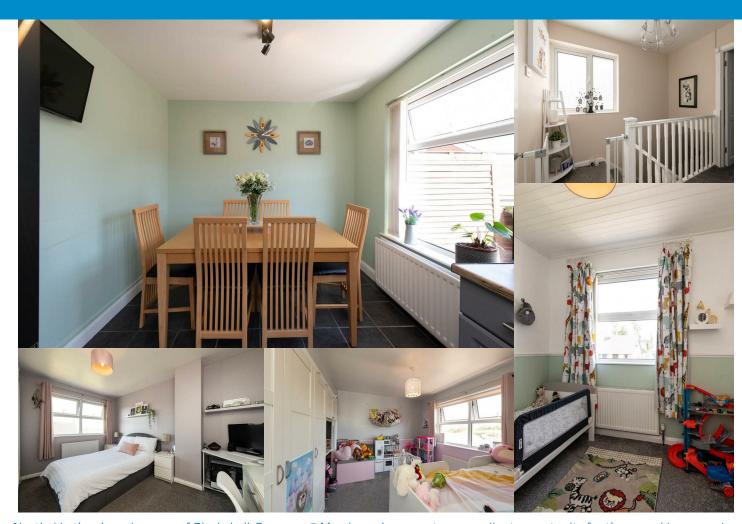

# **GROUND FLOOR**

Inviting entrance hallway with wood flooring & access to the ground floor W.C. Living room with hard wood flooring, open fire and large bay window allowing tons of natural light to flow through the room. Modern Kitchen/Diner with tiled flooring throughout with integrated hob & oven, space for Washing Machine, Dryer and free standing Fridge Freezer and access to rear via back door.

# FIRST FLOOR

Carpeted stairs and top landing with three Bedrooms, all laid in carpet & one with rear view aspect and fitted wardrobes. Family bathroom comprising Bath, with shower overhead, W.C., wash hand basin & heated towel rail with tiled flooring and part tiled walls.