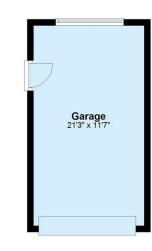

#### OUTSIDE

On approaching No 5 Meadowvale you will see a great sized front lawn with good sized tarmac driveway, leading to the detached garage to side and continuing to large concrete area, stunning paved and private patio area with the added benefit of a large grass lawn area, fully enclosed and perfect for family life especially for young children being fully enclosed and private.