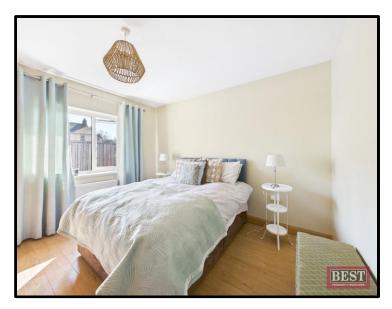

Internally, the property boasts an entrance hall with tiled flooring and carpet on the stairwell. The lounge is located to the front of the property and has wooden flooring with a feature fireplace and open fire. The spacious kitchen/dining area is located to the rear of the property and has tiled flooring with a range of upper and lower level units and integrated hob, oven and microwave. There are double doors leading to the rear decking and garden area. The utility room is adjacent to the kitchen and has a range of units and is plumbed for a washing machine and tumble drier. There is also a separate w.c. on this level. On the first floor, there are three well-proportioned bedrooms (one with en-suite shower room) and the main bathroom has a three-piece suite and separate fully tiled shower cubicle. There is also a walk in hot press on the first floor and access to the fully floored roofspace is via slingsby ladder. The property further benefits from oil fired central heating and triple glazing.