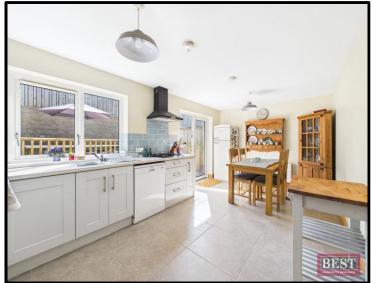

Internally, the property boasts an entrance hall with tiled flooring and carpet on the stairwell. The lounge is located to the front of the property and has wooden flooring with a feature fireplace and open fire. The spacious kitchen/dining area is located to the rear of the property and has tiled flooring with a range of upper and lower level units and integrated hob, oven and microwave. There are double doors leading to the rear decking and garden area. The utility room is adjacent to the kitchen and has a range of units and is plumbed for a washing machine and tumble drier. There is also a separate w.c. on this level. On the first floor, there are three well-proportioned bedrooms (one with en-suite shower room) and the main bathroom has a three-piece suite and separate fully tiled shower cubicle. There is also a walk in hot press on the first floor and access to the fully floored roofspace is via slingsby ladder. The property further benefits from oil fired central heating and triple glazing.