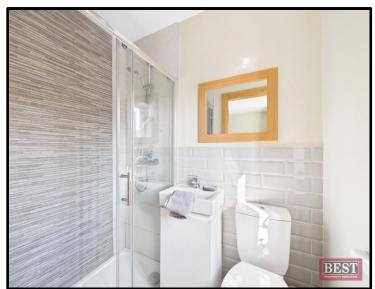

Internally, the property boasts an entrance hall with tiled flooring and carpet on the stairwell. The lounge is located to the front of the property and has wooden flooring with a feature fireplace and open fire. The spacious kitchen/dining area is located to the rear of the property and has tiled flooring with a range of upper and lower level units and integrated hob, oven and microwave. There are double doors leading to the rear decking and garden area. The utility room is adjacent to the kitchen and has a range of units and is plumbed for a washing machine and tumble drier. There is also a separate w.c. on this level. On the first floor, there are three well-proportioned bedrooms (one with en-suite shower room) and the main bathroom has a three-piece suite and separate fully tiled shower cubicle. There is also a walk in hot press on the first floor and access to the fully floored roofspace is via slingsby ladder. The property further benefits from oil fired central heating and triple glazing.