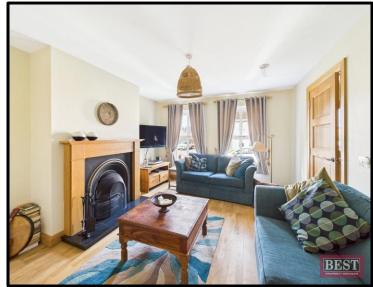

Internally, the property boasts an entrance hall with tiled flooring and carpet on the stairwell. The lounge is located to the front of the property and has wooden flooring with a feature fireplace and open fire. The spacious kitchen/dining area is located to the rear of the property and has tiled flooring with a range of upper and lower level units and integrated hob, oven and microwave. There are double doors leading to the rear decking and garden area. The utility room is adjacent to the kitchen and has a range of units and is plumbed for a washing machine and tumble drier. There is also a separate w.c. on this level. On the first floor, there are three well-proportioned bedrooms (one with en-suite shower room) and the main bathroom has a three-piece suite and separate fully tiled shower cubicle. There is also a walk in hot press on the first floor and access to the fully floored roofspace is via slingsby ladder. The property further benefits from oil fired central heating and triple glazing.