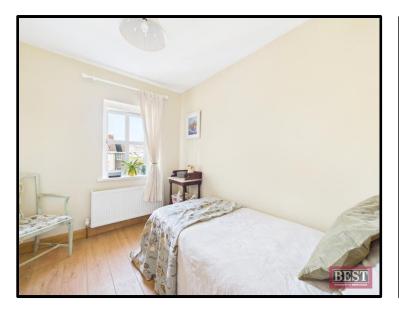

Internally, the property boasts an entrance hall with tiled flooring and carpet on the stairwell. The lounge is located to the front of the property and has wooden flooring with a feature fireplace and open fire. The spacious kitchen/dining area is located to the rear of the property and has tiled flooring with a range of upper and lower level units and integrated hob, oven and microwave. There are double doors leading to the rear decking and garden area. The utility room is adjacent to the kitchen and has a range of units and is plumbed for a washing machine and tumble drier. There is also a separate w.c. on this level. On the first floor, there are three well-proportioned bedrooms (one with en-suite shower room) and the main bathroom has a three-piece suite and separate fully tiled shower cubicle. There is also a walk in hot press on the first floor and access to the fully floored roofspace is via slingsby ladder. The property further benefits from oil fired central heating and triple glazing.