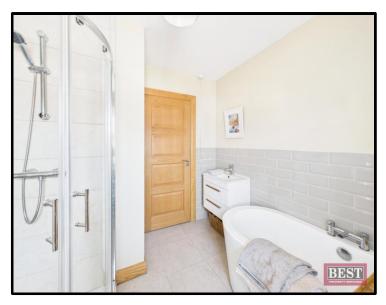

Internally, the property boasts an entrance hall with tiled flooring and carpet on the stairwell. The lounge is located to the front of the property and has wooden flooring with a feature fireplace and open fire. The spacious kitchen/dining area is located to the rear of the property and has tiled flooring with a range of upper and lower level units and integrated hob, oven and microwave. There are double doors leading to the rear decking and garden area. The utility room is adjacent to the kitchen and has a range of units and is plumbed for a washing machine and tumble drier. There is also a separate w.c. on this level. On the first floor, there are three well-proportioned bedrooms (one with en-suite shower room) and the main bathroom has a three-piece suite and separate fully tiled shower cubicle. There is also a walk in hot press on the first floor and access to the fully floored roofspace is via slingsby ladder. The property further benefits from oil fired central heating and triple glazing.