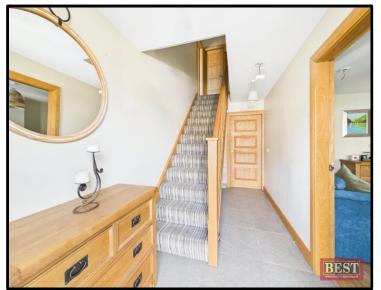

Internally, the property boasts an entrance hall with tiled flooring and carpet on the stairwell. The lounge is located to the front of the property and has wooden flooring with a feature fireplace and open fire. The spacious kitchen/dining area is located to the rear of the property and has tiled flooring with a range of upper and lower level units and integrated hob, oven and microwave. There are double doors leading to the rear decking and garden area. The utility room is adjacent to the kitchen and has a range of units and is plumbed for a washing machine and tumble drier. There is also a separate w.c. on this level. On the first floor, there are three well-proportioned bedrooms (one with en-suite shower room) and the main bathroom has a three-piece suite and separate fully tiled shower cubicle. There is also a walk in hot press on the first floor and access to the fully floored roofspace is via slingsby ladder. The property further benefits from oil fired central heating and triple glazing.