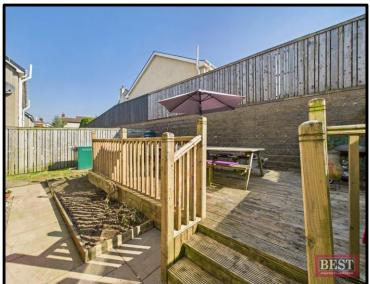

Externally the property has gardens laid in lawns to the front with timber decking to the rear. Side boundaries have timber fencing and to the front there is ample parking and a tarmac driveway.

This property would suit many discerning buyers looking for a spacious family home in an excellent location and early viewing is highly recommended to appreciate all this property has to offer!