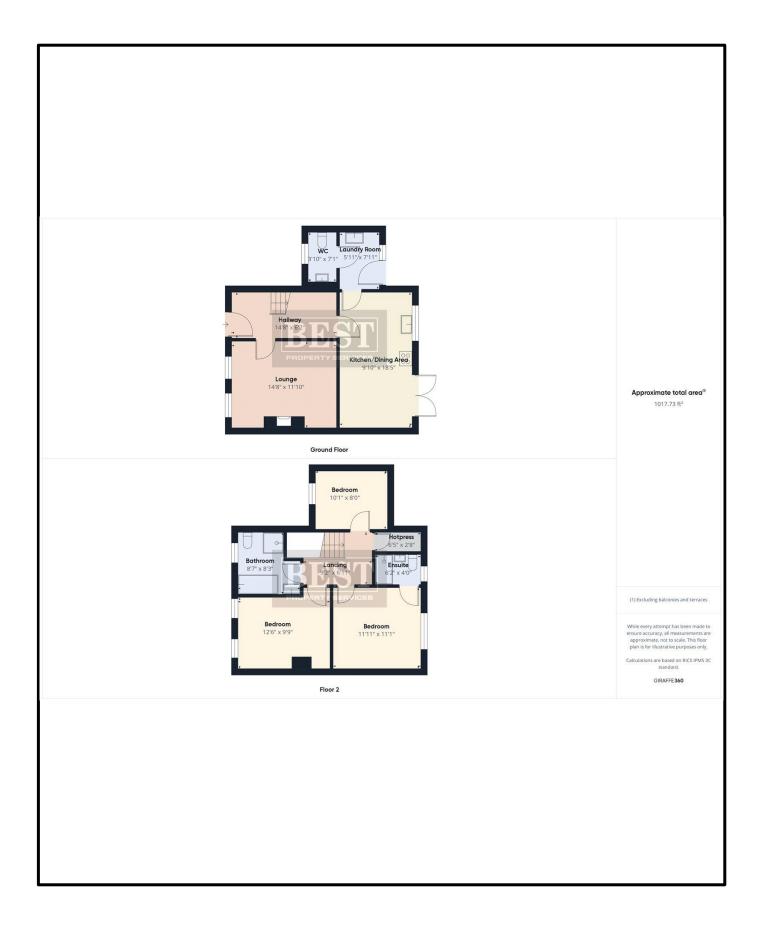

e timber fencing and to the front there is ample parking and a tarmac driveway.

This property would suit many discerning buyers looking for a spacious family home in an excellent location and early viewing is highly recommended to appreciate all this property has to offer!

- EXCELLENT THREE BEDROOM SEMI DETACHED HOME JUST OFF THE BELFAST ROAD, NEWRY
- Ground Floor Accommodation: Entrance Hall, Lounge, Kitchen/Dining Area, Utility Room, Separate W.C.
- First Floor Accommodation: Landing, Walk in Hotpress, Three generous sized Bedrooms (One with Ensuite Shower Room), Family Bathroom.
- Oil Fired Central Heating. Triple Glazed Windows.
- Gardens to the front laid in lawns. Beautiful Decking Area to the Rear. Tarmac Driveway with ample parking for several cars.

















# Floorplan

















#### Viewing:

By appointment only

Our Office is Open 6 days a week Monday, Wednesday & Thursday Tuesday Friday Saturday

#### **Customer Due Diligence**

As a business carrying out estate agency work we are required to verify the identity of both the vendor and the purchaser as outlined in the following:

The Money Laundering, Terrorist Financing and Transfer of Funds (Information on the Payer) Regulations 2017 http://www.legislation.gov.uk/uksi/2017/692/made

Any information and documentation provided by you will be held for a period of five years from when you cease to have a contractual relationship with Best Property Services Ltd. The information will be held in accordance with General Data Protection Regulation (GDPR) on our client file and will not be passed on to a