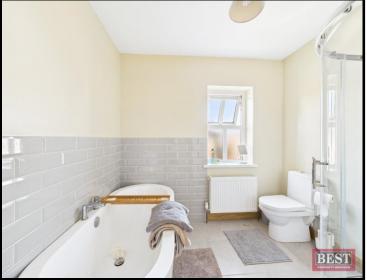

Internally, the property boasts an entrance hall with tiled flooring and carpet on the stairwell. The lounge is located to the front of the property and has wooden flooring with a feature fireplace and open fire. The spacious kitchen/dining area is located to the rear of the property and has tiled flooring with a range of upper and lower level units and integrated hob, oven and microwave. There are double doors leading to the rear decking and garden area. The utility room is adjacent to the kitchen and has a range of units and is plumbed for a washing machine and tumble drier. There is also a separate w.c. on this level. On the first floor, there are three well-proportioned bedrooms (one with en-suite shower room) and the main bathroom has a three-piece suite and separate fully tiled shower cubicle. There is also a walk in hot press on the first floor and access to the fully floored roofspace is via slingsby ladder. The property further benefits from oil fired central heating and triple glazing.