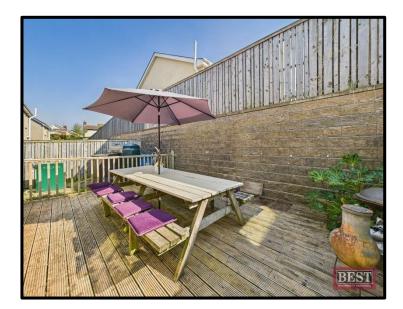

Externally the property has gardens laid in lawns to the front with timber decking to the rear. Side boundaries have timber fencing and to the front there is ample parking and a tarmac driveway.

This property would suit many discerning buyers looking for a spacious family home in an excellent location and early viewing is highly recommended to appreciate all this property has to offer!

- EXCELLENT THREE BEDROOM SEMI DETACHED HOME JUST OFF THE BELFAST ROAD, NEWRY
- Ground Floor Accommodation: Entrance Hall, Lounge, Kitchen/Dining Area, Utility Room, Separate W.C.
- First Floor Accommodation: Landing, Walk in Hotpress, Three generous sized Bedrooms (One with Ensuite Shower Room), Family Bathroom.
- Oil Fired Central Heating. Triple Glazed Windows.
- Gardens to the front laid in lawns. Beautiful Decking Area to the Rear. Tarmac Driveway with ample parking for several cars.