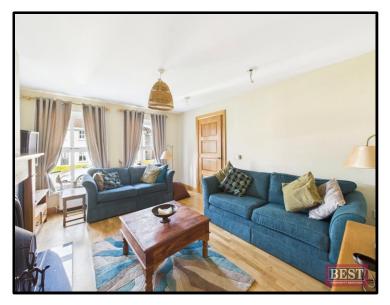

Internally, the property boasts an entrance hall with tiled flooring and carpet on the stairwell. The lounge is located to the front of the property and has wooden flooring with a feature fireplace and open fire. The spacious kitchen/dining area is located to the rear of the property and has tiled flooring with a range of upper and lower level units and integrated hob, oven and microwave. There are double doors leading to the rear decking and garden area. The utility room is adjacent to the kitchen and has a range of units and is plumbed for a washing machine and tumble drier. There is also a separate w.c. on this level. On the first floor, there are three well-proportioned bedrooms (one with en-suite shower room) and the main bathroom has a three-piece suite and separate fully tiled shower cubicle. There is also a walk in hot press on the first floor and access to the fully floored roofspace is via slingsby ladder. The property further benefits from oil fired central heating and triple glazing.