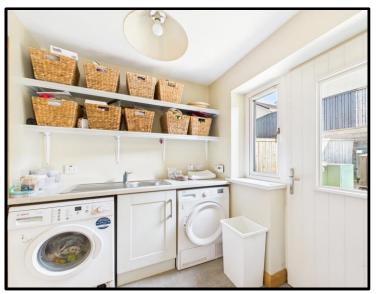

Internally, the property boasts an entrance hall with tiled flooring and carpet on the stairwell. The lounge is located to the front of the property and has wooden flooring with a feature fireplace and open fire. The spacious kitchen/dining area is located to the rear of the property and has tiled flooring with a range of upper and lower level units and integrated hob, oven and microwave. There are double doors leading to the rear decking and garden area. The utility room is adjacent to the kitchen and has a range of units and is plumbed for a washing machine and tumble drier. There is also a separate w.c. on this level. On the first floor, there are three well-proportioned bedrooms (one with en-suite shower room) and the main bathroom has a three-piece suite and separate fully tiled shower cubicle. There is also a walk in hot press on the first floor and access to the fully floored roofspace is via slingsby ladder. The property further benefits from oil fired central heating and triple glazing.