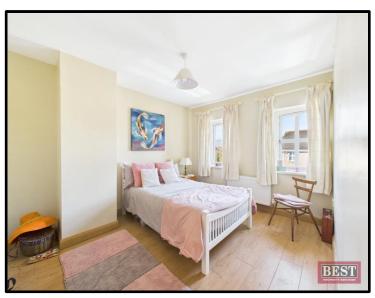

Internally, the property boasts an entrance hall with tiled flooring and carpet on the stairwell. The lounge is located to the front of the property and has wooden flooring with a feature fireplace and open fire. The spacious kitchen/dining area is located to the rear of the property and has tiled flooring with a range of upper and lower level units and integrated hob, oven and microwave. There are double doors leading to the rear decking and garden area. The utility room is adjacent to the kitchen and has a range of units and is plumbed for a washing machine and tumble drier. There is also a separate w.c. on this level. On the first floor, there are three well-proportioned bedrooms (one with en-suite shower room) and the main bathroom has a three-piece suite and separate fully tiled shower cubicle. There is also a walk in hot press on the first floor and access to the fully floored roofspace is via slingsby ladder. The property further benefits from oil fired central heating and triple glazing.