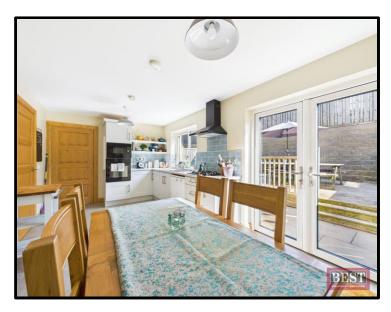

Internally, the property boasts an entrance hall with tiled flooring and carpet on the stairwell. The lounge is located to the front of the property and has wooden flooring with a feature fireplace and open fire. The spacious kitchen/dining area is located to the rear of the property and has tiled flooring with a range of upper and lower level units and integrated hob, oven and microwave. There are double doors leading to the rear decking and garden area. The utility room is adjacent to the kitchen and has a range of units and is plumbed for a washing machine and tumble drier. There is also a separate w.c. on this level. On the first floor, there are three well-proportioned bedrooms (one with en-suite shower room) and the main bathroom has a three-piece suite and separate fully tiled shower cubicle. There is also a walk in hot press on the first floor and access to the fully floored roofspace is via slingsby ladder. The property further benefits from oil fired central heating and triple glazing.