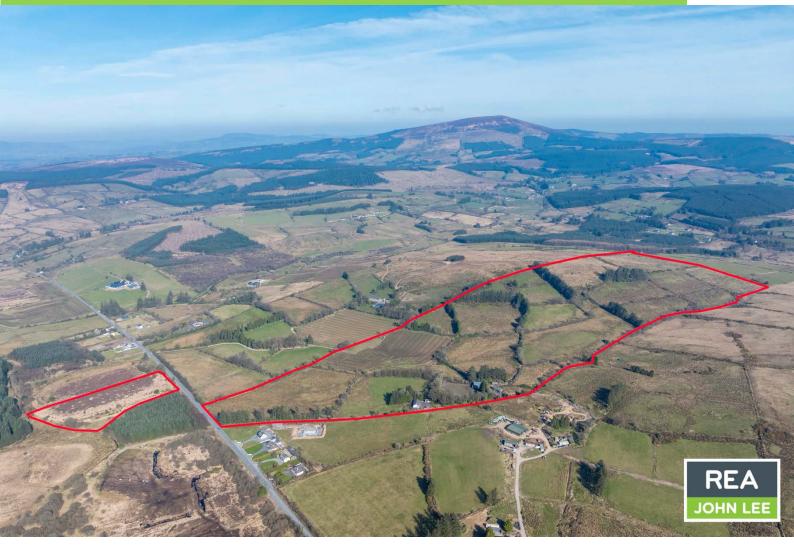

# REABEG

Rearcross, Newport, Co. Tipperary.

Residential Holding c. 99.55 acres Contained in Two Blocks (In one or two lots)

Not to Scale. For Identification Purposes Only.

## Aerial Photo:

#### The Lands

REA John Lee are delighted to bring to the market this Residential Roadside Farm comprising c. 99.55 acres in one or two lots. The lands are elevated and fronting onto the public road, R503, a short distance from Rearcross village. They consist of some good quality grazing lands and some slightly poorer quality upland mountain land. The bungalow dwelling consists of 4 bedrooms and a detached garage standing on c. 0.52 acres. The residence is in reasonably good condition and has the benefit of oil fired central heating. The lands are laid out in manageable field divisions with roadway access along the eastern boundary. Part of the lands are designated; c. 41 acres (S.P.A.).