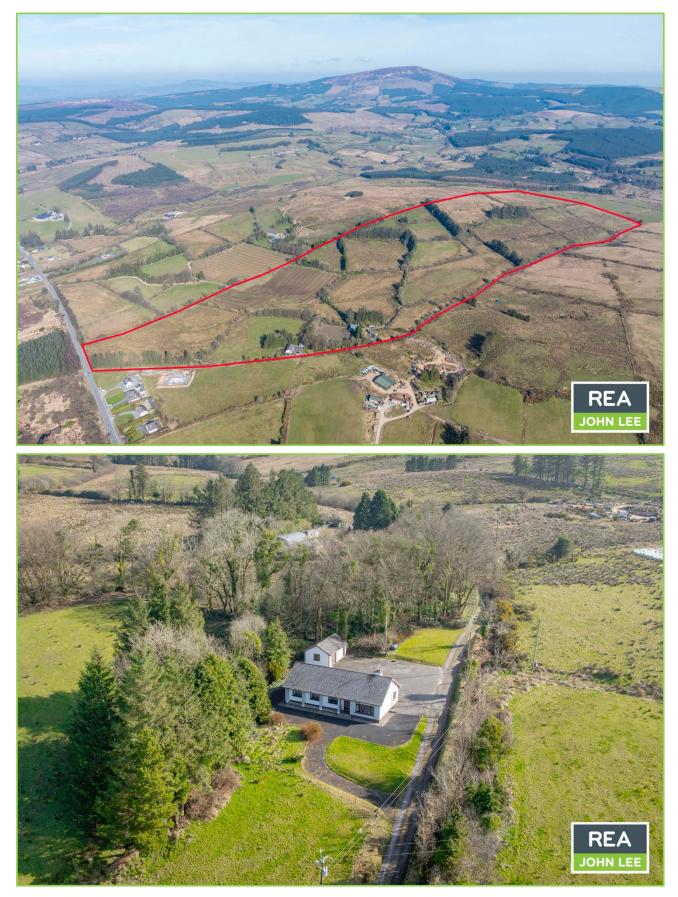

# REABEG

Rearcross, Newport, Co. Tipperary.

Residential Holding c. 99.55 acres Contained in Two Blocks (In one or two lots)

Not to Scale. For Identification Purposes Only.

#### The Lands

REA John Lee are delighted to bring to the market this Residential Roadside Farm comprising c. 99.55 acres in one or two lots. The lands are elevated and fronting onto the public road, R503, a short distance from Rearcross village. They consist of some good quality grazing lands and some slightly poorer quality upland mountain land. The bungalow dwelling consists of 4 bedrooms and a detached garage standing on c. 0.52 acres. The residence is in reasonably good condition and has the benefit of oil fired central heating. The lands are laid out in manageable field divisions with roadway access along the eastern boundary. Part of the lands are designated; c. 41 acres (S.P.A.).