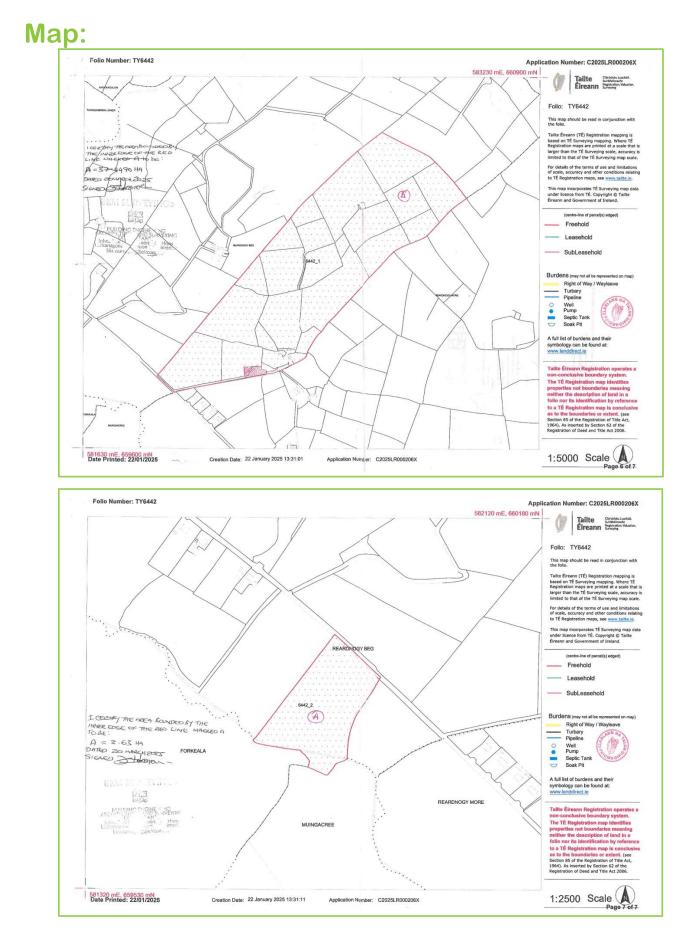

# REABEG

Rearcross, Newport, Co. Tipperary.

Residential Holding c. 99.55 acres Contained in Two Blocks (In one or two lots)

Not to Scale. For Identification Purposes Only.

#### The Lands

REA John Lee are delighted to bring to the market this Residential Roadside Farm comprising c. 99.55 acres in one or two lots. The lands are elevated and fronting onto the public road, R503, a short distance from Rearcross village. They consist of some good quality grazing lands and some slightly poorer quality upland mountain land. The bungalow dwelling consists of 4 bedrooms and a detached garage standing on c. 0.52 acres. The residence is in reasonably good condition and has the benefit of oil fired central heating. The lands are laid out in manageable field divisions with roadway access along the eastern boundary. Part of the lands are designated; c. 41 acres (S.P.A.).