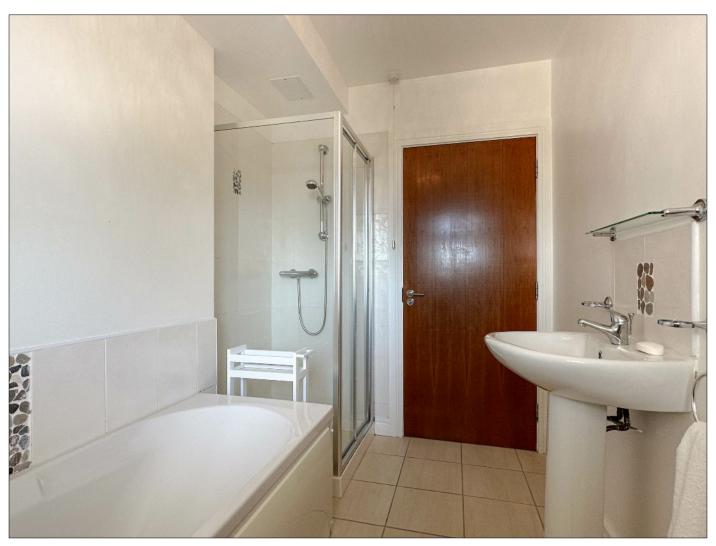

#### Bathroom:

Comprising panel bath with tiling around, tiled shower cubicle with mains shower fitting, wash hand basin, w.c., tiled floor, extractor fan.