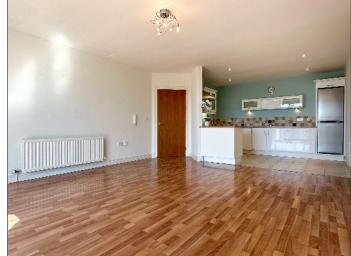

#### Kitchen:

With eye and low level units including saucepan drawers and glass display unit, tiled between units, one and a half bowl stainless steel sink unit, Candy hob, AEG oven, stainless steel extractor fan, integrated Hotpoint slim dishwasher, space for fridge / freezer, recess lighting, tiled floor.