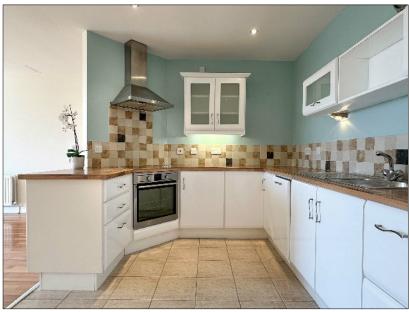

#### Kitchen:

With eye and low level units including saucepan drawers and glass display unit, tiled between units, one and a half bowl stainless steel sink unit, Candy hob, AEG oven, stainless steel extractor fan, integrated Hotpoint slim dishwasher, space for fridge / freezer, recess lighting, tiled floor.