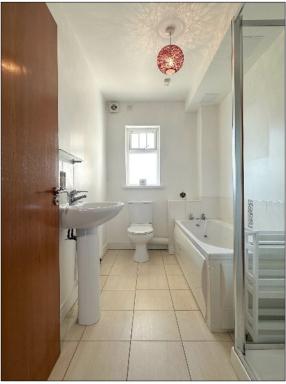

#### Bathroom:

Comprising panel bath with tiling around, tiled shower cubicle with mains shower fitting, wash hand basin, w.c., tiled floor, extractor fan.