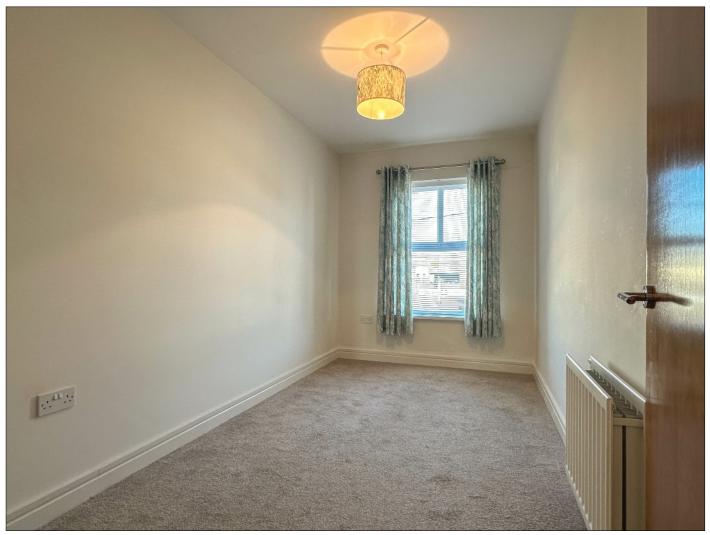

#### Bedroom 1:

13' 4" X 11' 10" (4.06m X 3.61m) With built in sliderobes, telephone point.

**Bedroom 2:** 13' 8" X 7' 2" (4.17m X 2.18m) With recess suitable for wardrobe.

Apt 15 Ardbana Terrace, Mountsandel Road, Coleraine, BT52 1GY