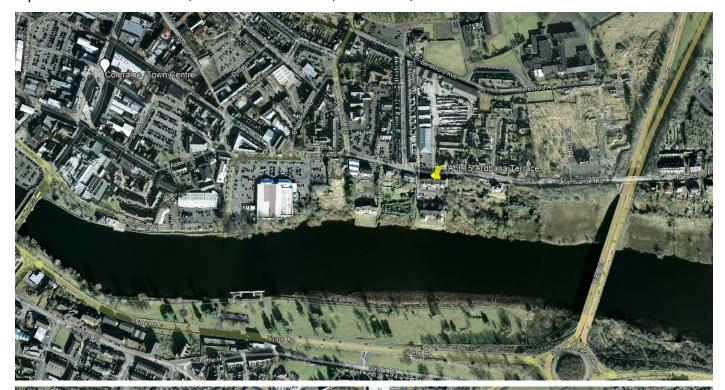

#### **Property Location:**

On leaving Coleraine town centre along the Mountsandel Road, Ardbana Apartments are located just after Tesco's supermarket on the right hand side overlooking the River Bann.