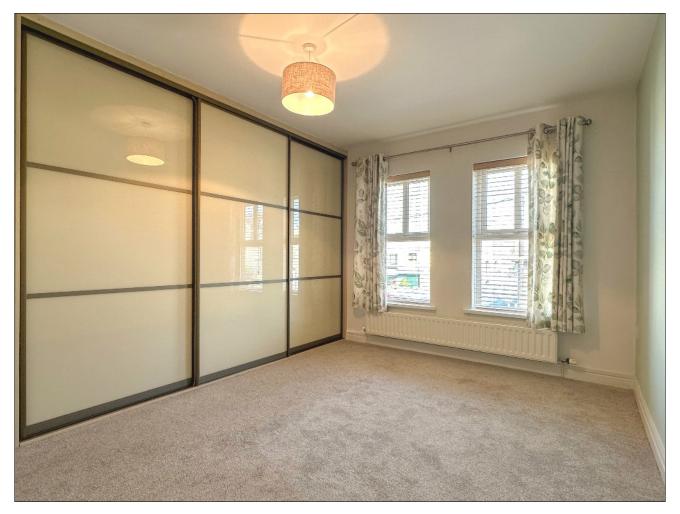

#### Bedroom 1:

13' 4" X 11' 10" (4.06m X 3.61m) With built in sliderobes, telephone point.