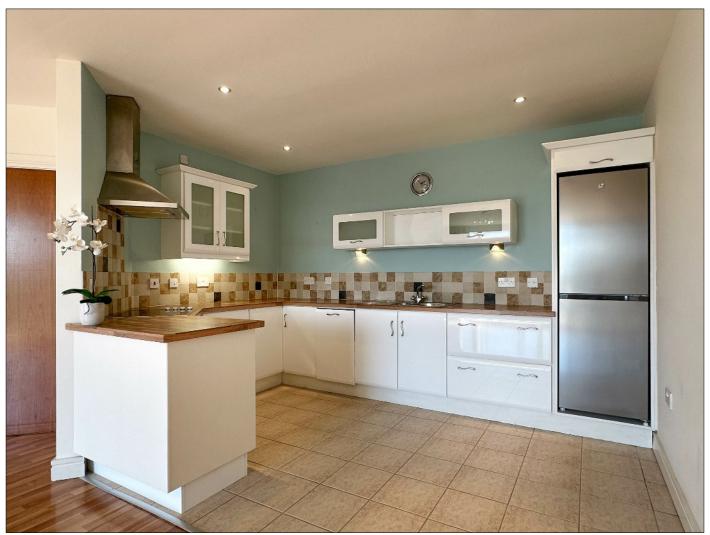

#### **Utility Cupboard:**

With plumbing for washing machine, housing for gas boiler, tiled floor, worktop and shelving.

Apt 15 Ardbana Terrace, Mountsandel Road, Coleraine, BT52 1GY

**Open plan Lounge / Kitchen:** 25' 11" X 14' 9" (7.9m X 4.49m) (Max)

#### Kitchen:

With eye and low level units including saucepan drawers and glass display unit, tiled between units, one and a half bowl stainless steel sink unit, Candy hob, AEG oven, stainless steel extractor fan, integrated Hotpoint slim dishwasher, space for fridge / freezer, recess lighting, tiled floor.