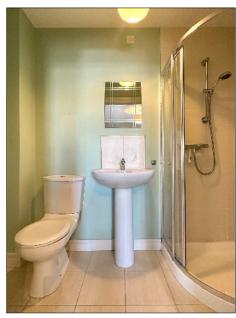

#### En-suite:

Comprising tiled corner shower cubicle with mains shower fitting, wash hand basin, w.c., tiled floor, extractor fan, heated towel rail.

Apt 15 Ardbana Terrace, Mountsandel Road, Coleraine, BT52 1GY

#### Bathroom:

Comprising panel bath with tiling around, tiled shower cubicle with mains shower fitting, wash hand basin, w.c., tiled floor, extractor fan.