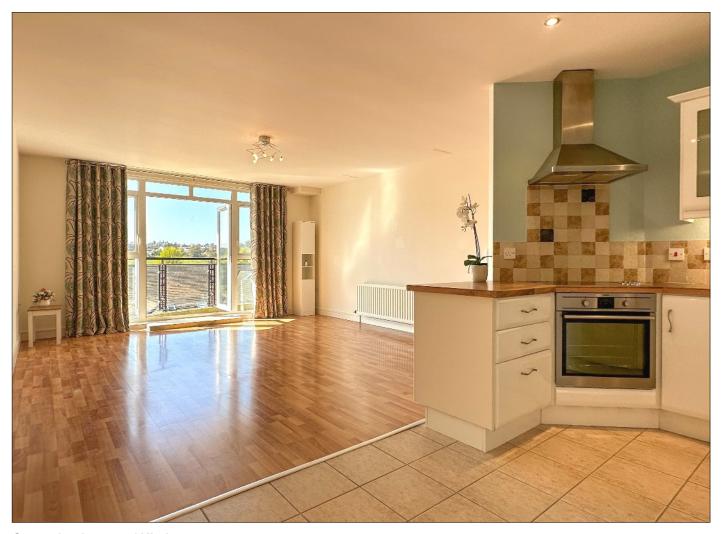

#### **Utility Cupboard:**

With plumbing for washing machine, housing for gas boiler, tiled floor, worktop and shelving.

Apt 15 Ardbana Terrace, Mountsandel Road, Coleraine, BT52 1GY

**Open plan Lounge / Kitchen:** 25' 11" X 14' 9" (7.9m X 4.49m) (Max)

#### Lounge:

With laminate flooring, television and telephone points, intercom door entry system, uPVC French door leading to:

Apt 15 Ardbana Terrace, Mountsandel Road, Coleraine, BT52 1GY

**Balcony:** With outside light, stunning River Bann views.

#### Kitchen:

With eye and low level units including saucepan drawers and glass display unit, tiled between units, one and a half bowl stainless steel sink unit, Candy hob, AEG oven, stainless steel extractor fan, integrated Hotpoint slim dishwasher, space for fridge / freezer, recess lighting, tiled floor.