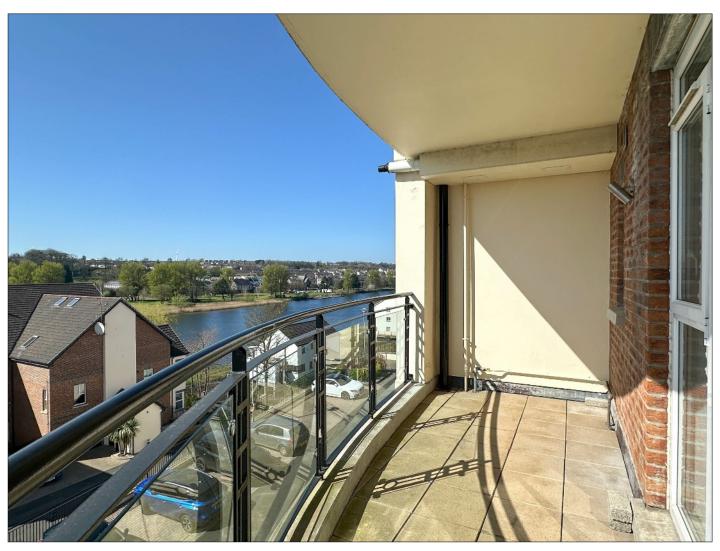

#### Lounge:

With laminate flooring, television and telephone points, intercom door entry system, uPVC French door leading to:

Apt 15 Ardbana Terrace, Mountsandel Road, Coleraine, BT52 1GY

**Balcony:** With outside light, stunning River Bann views.

- Stunning River Bann views
- uPVC double glazed windows
- Lift facilities to all floors
- Rates: The assessment for the year 2025/2026 is £1176.45
- EPC Rating D57

Apt 15 Ardbana Terrace, Mountsandel Road, Coleraine, BT52 1GY