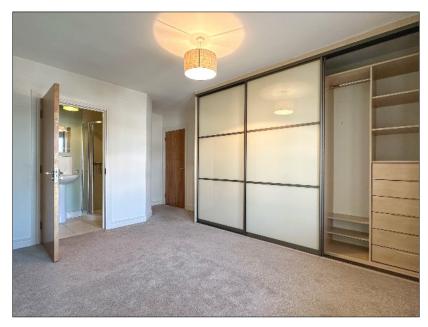

#### Bedroom 1:

13' 4" X 11' 10" (4.06m X 3.61m) With built in sliderobes, telephone point.

#### En-suite:

Comprising tiled corner shower cubicle with mains shower fitting, wash hand basin, w.c., tiled floor, extractor fan, heated towel rail.

Apt 15 Ardbana Terrace, Mountsandel Road, Coleraine, BT52 1GY