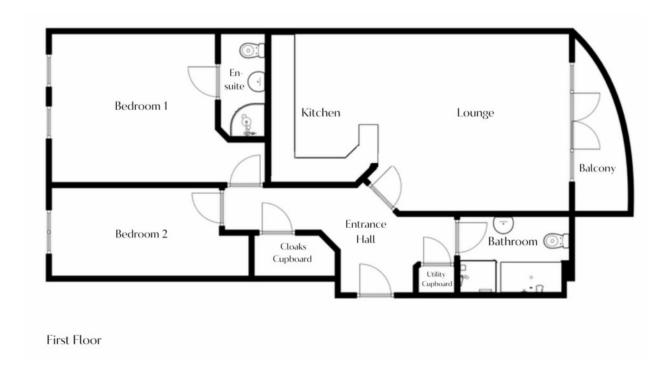

#### FLOOR PLANS

#### For illustrative purposes only. Not to scale.

Whilst every attempt has been made to ensure accuracy of the floor plan all measurements are approximate and no responsibility is taken for any error, omission or measurement.

#### **Entrance Hall:**

With laminate flooring, cloaks cupboard with railing and shelving.

#### **Utility Cupboard:**

With plumbing for washing machine, housing for gas boiler, tiled floor, worktop and shelving.

Apt 15 Ardbana Terrace, Mountsandel Road, Coleraine, BT52 1GY

**Open plan Lounge / Kitchen:** 25' 11" X 14' 9" (7.9m X 4.49m) (Max)

#### Lounge:

With laminate flooring, television and telephone points, intercom door entry system, uPVC French door leading to:

Apt 15 Ardbana Terrace, Mountsandel Road, Coleraine, BT52 1GY

**Balcony:** With outside light, stunning River Bann views.

#### Kitchen:

With eye and low level units including saucepan drawers and glass display unit, tiled between units, one and a half bowl stainless steel sink unit, Candy hob, AEG oven, stainless steel extractor fan, integrated Hotpoint slim dishwasher, space for fridge / freezer, recess lighting, tiled floor.

#### Bedroom 1:

13' 4" X 11' 10" (4.06m X 3.61m) With built in sliderobes, telephone point.

#### En-suite:

Comprising tiled corner shower cubicle with mains shower fitting, wash hand basin, w.c., tiled floor, extractor fan, heated towel rail.

Apt 15 Ardbana Terrace, Mountsandel Road, Coleraine, BT52 1GY

**Bedroom 2:** 13' 8" X 7' 2" (4.17m X 2.18m) With recess suitable for wardrobe.

Apt 15 Ardbana Terrace, Mountsandel Road, Coleraine, BT52 1GY

#### Bathroom:

Comprising panel bath with tiling around, tiled shower cubicle with mains shower fitting, wash hand basin, w.c., tiled floor, extractor fan.