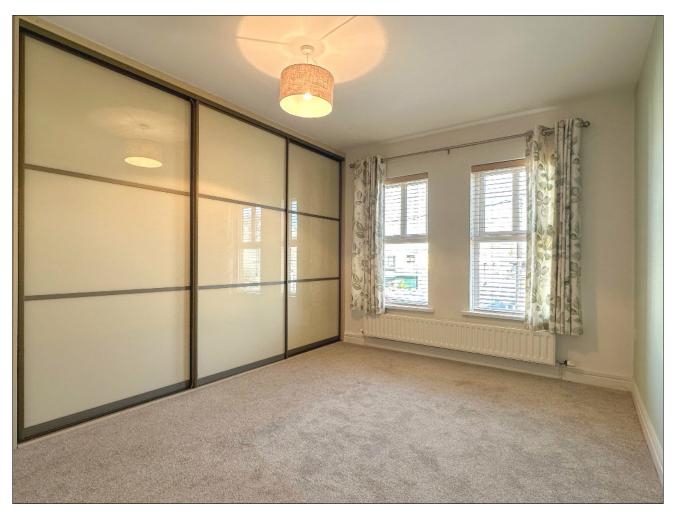

#### Bedroom 1:

13' 4" X 11' 10" (4.06m X 3.61m) With built in sliderobes, telephone point.

## Apt 15 Ardbana Terrace, Mountsandel Road, Coleraine, BT52 1GY

**Bedroom 2:** 13' 8" X 7' 2" (4.17m X 2.18m) With recess suitable for wardrobe.