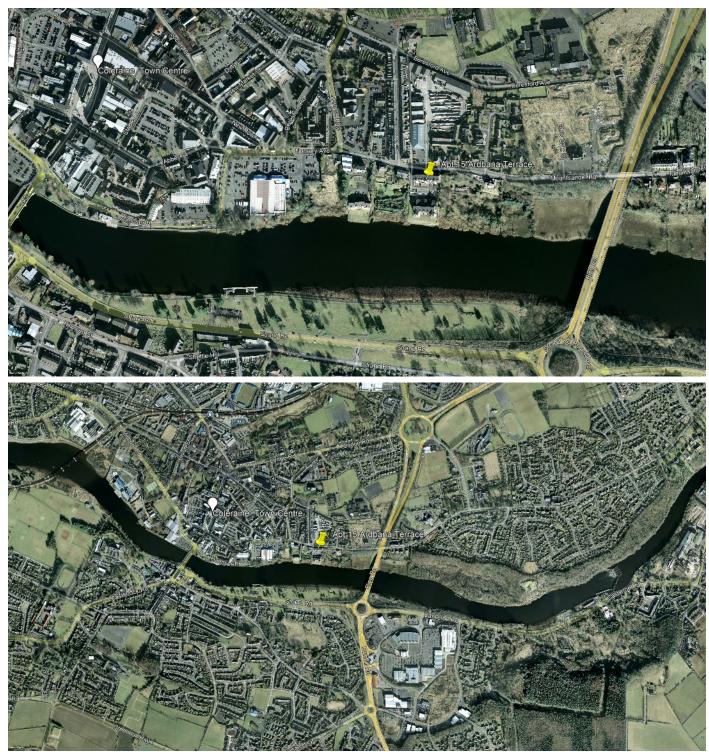

#### **Property Location:**

On leaving Coleraine town centre along the Mountsandel Road, Ardbana Apartments are located just after Tesco's supermarket on the right hand side overlooking the River Bann.