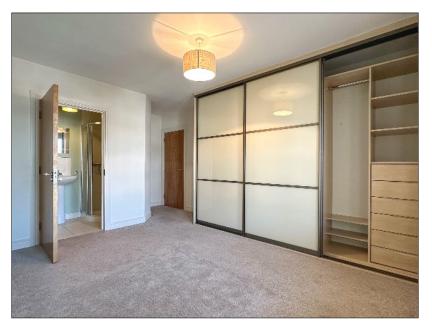

#### Bedroom 1:

13' 4" X 11' 10" (4.06m X 3.61m) With built in sliderobes, telephone point.

#### En-suite:

Comprising tiled corner shower cubicle with mains shower fitting, wash hand basin, w.c., tiled floor, extractor fan, heated towel rail.