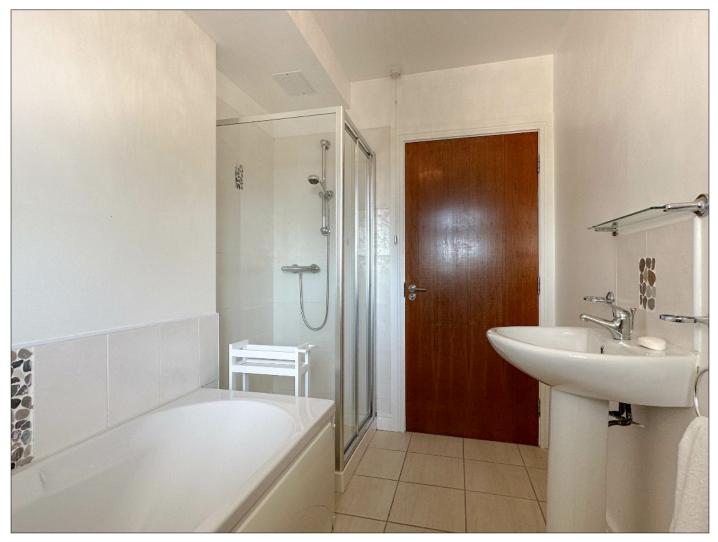

#### Bathroom:

Comprising panel bath with tiling around, tiled shower cubicle with mains shower fitting, wash hand basin, w.c., tiled floor, extractor fan.