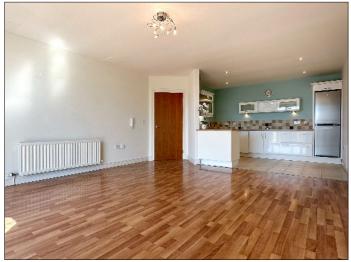

#### **Open plan Lounge / Kitchen:** 25' 11" X 14' 9" (7.9m X 4.49m) (Max)

#### Kitchen:

With eye and low level units including saucepan drawers and glass display unit, tiled between units, one and a half bowl stainless steel sink unit, Candy hob, AEG oven, stainless steel extractor fan, integrated Hotpoint slim dishwasher, space for fridge / freezer, recess lighting, tiled floor.