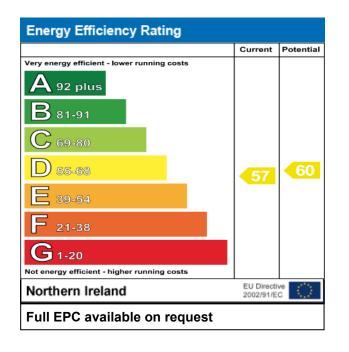

- Stunning River Bann views
- uPVC double glazed windows
- Lift facilities to all floors
- Rates: The assessment for the year 2025/2026 is £1176.45
- EPC Rating D57