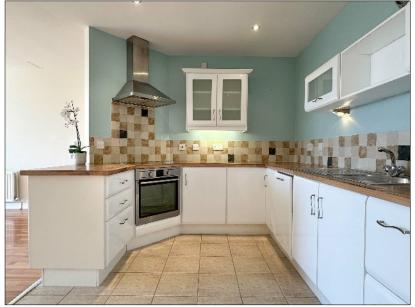

#### Kitchen:

With eye and low level units including saucepan drawers and glass display unit, tiled between units, one and a half bowl stainless steel sink unit, Candy hob, AEG oven, stainless steel extractor fan, integrated Hotpoint slim dishwasher, space for fridge / freezer, recess lighting, tiled floor.