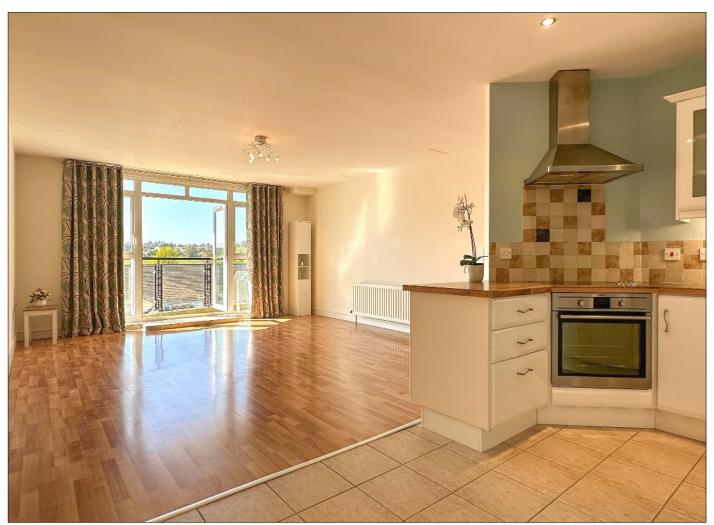

#### **Open plan Lounge / Kitchen:** 25' 11" X 14' 9" (7.9m X 4.49m) (Max)

#### Lounge:

With laminate flooring, television and telephone points, intercom door entry system, uPVC French door leading to:

## Apt 15 Ardbana Terrace, Mountsandel Road, Coleraine, BT52 1GY

**Balcony:** With outside light, stunning River Bann views.

#### Kitchen:

With eye and low level units including saucepan drawers and glass display unit, tiled between units, one and a half bowl stainless steel sink unit, Candy hob, AEG oven, stainless steel extractor fan, integrated Hotpoint slim dishwasher, space for fridge / freezer, recess lighting, tiled floor.