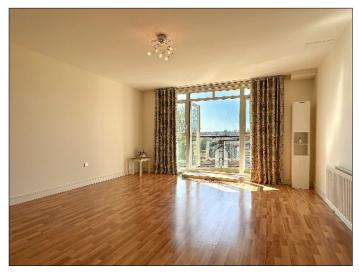

#### **Open plan Lounge / Kitchen:** 25' 11" X 14' 9" (7.9m X 4.49m) (Max)

#### Lounge:

With laminate flooring, television and telephone points, intercom door entry system, uPVC French door leading to:

## Apt 15 Ardbana Terrace, Mountsandel Road, Coleraine, BT52 1GY

**Balcony:** With outside light, stunning River Bann views.