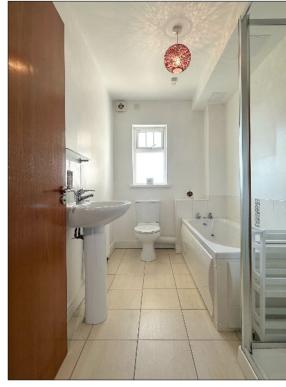

#### Bathroom:

Comprising panel bath with tiling around, tiled shower cubicle with mains shower fitting, wash hand basin, w.c., tiled floor, extractor fan.