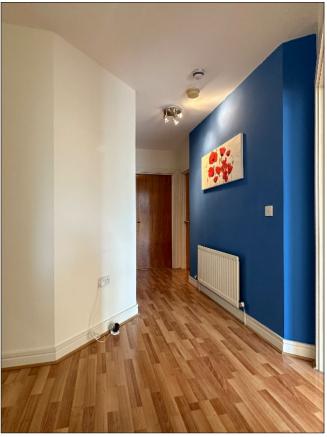

#### Entrance Hall:

With laminate flooring, cloaks cupboard with railing and shelving.