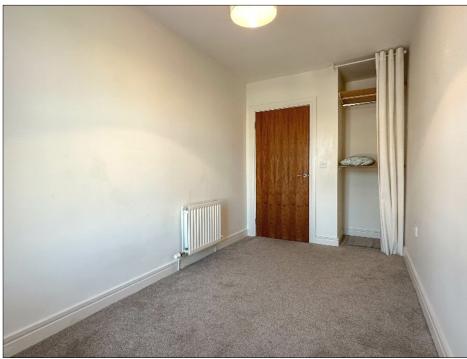

#### Bedroom 1:

13' 4" X 11' 10" (4.06m X 3.61m) With built in sliderobes, telephone point.