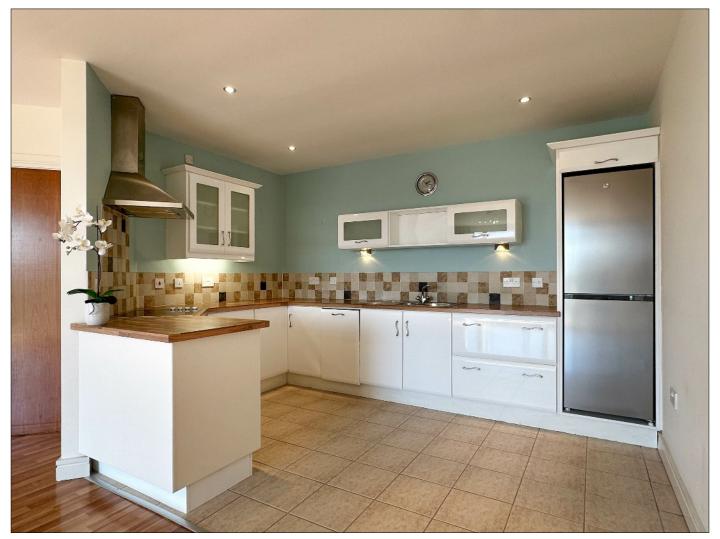

#### **Open plan Lounge / Kitchen:** 25' 11" X 14' 9" (7.9m X 4.49m) (Max)

#### Kitchen:

With eye and low level units including saucepan drawers and glass display unit, tiled between units, one and a half bowl stainless steel sink unit, Candy hob, AEG oven, stainless steel extractor fan, integrated Hotpoint slim dishwasher, space for fridge / freezer, recess lighting, tiled floor.