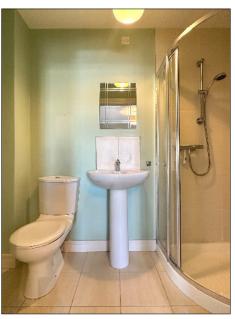

#### En-suite:

Comprising tiled corner shower cubicle with mains shower fitting, wash hand basin, w.c., tiled floor, extractor fan, heated towel rail.

#### Bathroom:

Comprising panel bath with tiling around, tiled shower cubicle with mains shower fitting, wash hand basin, w.c., tiled floor, extractor fan.