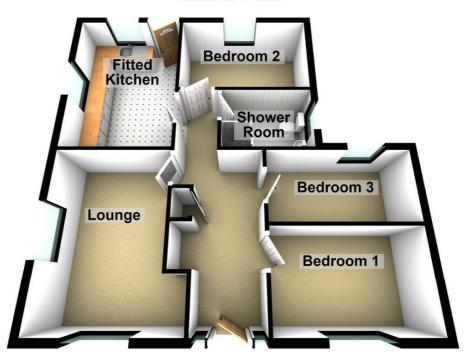

The Internal accommodation comprises three bedrooms, one reception room, fitted kitchen with casual dining area and white shower suite

In addition the property benefits from an oil heating system and double glazing.

### **Entrance**

Pvc glass panelled front door with glazed side panels to entrance hall.

Lounge 14'5 x 10'2 (4.39m x 3.10m)

Stone fire-place housing an open fire.

Fitted Kitchen 13'7 x 10'4 (4.14m x 3.15m)

Full range of high and low level units, Formica work surfaces, single drainer sink unit with mixer taps, plumbed for washing machine.

Part tiled walls.

Bedroom One 11'9 x 7'9 (3.58m x 2.36m)

Bedroom Two 12'0 x 7'0 (3.66m x 2.13m)

Bedroom Three 12'0 x 6'3 (3.66m x 1.91m)

### **White Shower Suite**

White shower suits comprising walk in shower cubicle, pedestal wash hand basin with storage below, low flush w.c Part tiled walls.

#### **Ground Floor**