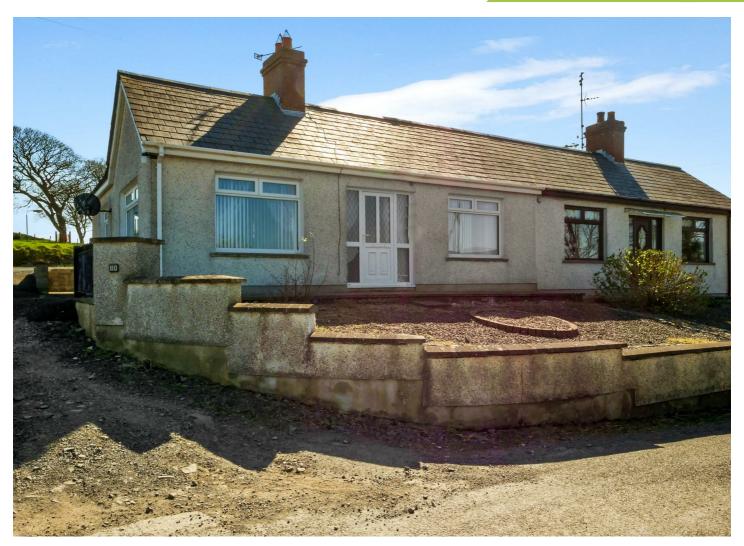

## 110 Middle Road, Saintfield, BT24 7LR

# **Asking Price £159,950**

Situated a few minutes drive from the centre of Saintfield, this semi detached bungalow benefits from a rural setting with the convenience of the shops, cafes and facilities that Saintfield has to offer.

The Internal accommodation comprises three bedrooms, one reception room, fitted kitchen with casual dining area and white shower suite

In addition the property benefits from an oil heating system and double glazing.

Outside there is a driveway that leads around to the rear of the property providing enough space to park and turn, a few steps lead up to a large garden laid in lawns.

An excellent property with great potential.