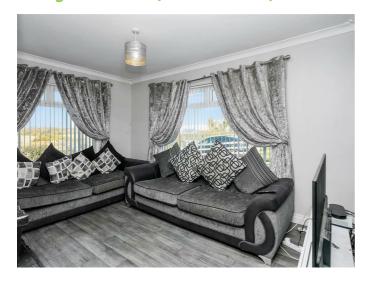

The Internal accommodation comprises three bedrooms, one reception room, fitted kitchen with casual dining area and white shower suite

In addition the property benefits from an oil heating system and double glazing.

### **Entrance**

Pvc glass panelled front door with glazed side panels to entrance hall.

Lounge 14'5 x 10'2 (4.39m x 3.10m)

Stone fire-place housing an open fire.

Fitted Kitchen 13'7 x 10'4 (4.14m x 3.15m)