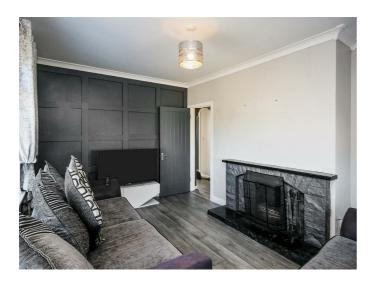

### **Entrance**

Pvc glass panelled front door with glazed side panels to entrance hall.

Lounge 14'5 x 10'2 (4.39m x 3.10m)

Stone fire-place housing an open fire.

Fitted Kitchen 13'7 x 10'4 (4.14m x 3.15m)