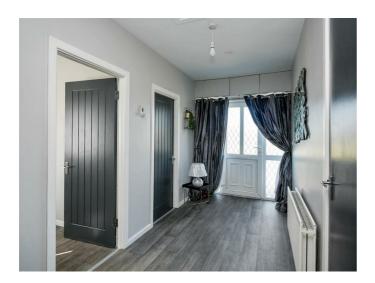

### **Entrance**

Pvc glass panelled front door with glazed side panels to entrance hall.

Lounge 14'5 x 10'2 (4.39m x 3.10m)

Stone fire-place housing an open fire.

Fitted Kitchen 13'7 x 10'4 (4.14m x 3.15m)