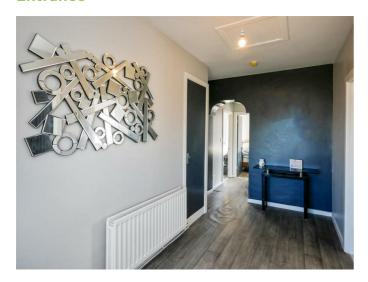

### **Entrance**

Pvc glass panelled front door with glazed side panels to entrance hall.

Lounge 14'5 x 10'2 (4.39m x 3.10m)

Stone fire-place housing an open fire.

Fitted Kitchen 13'7 x 10'4 (4.14m x 3.15m)