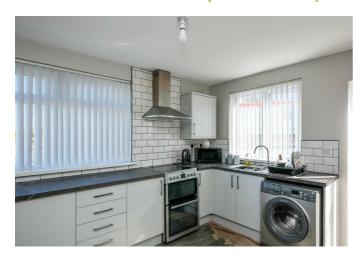

The Internal accommodation comprises three bedrooms, one reception room, fitted kitchen with casual dining area and white shower suite

In addition the property benefits from an oil heating system and double glazing.

Full range of high and low level units, Formica work surfaces, single drainer sink unit with mixer taps, plumbed for washing machine.

Part tiled walls.

Bedroom One 11'9 x 7'9 (3.58m x 2.36m)

Bedroom Two 12'0 x 7'0 (3.66m x 2.13m)