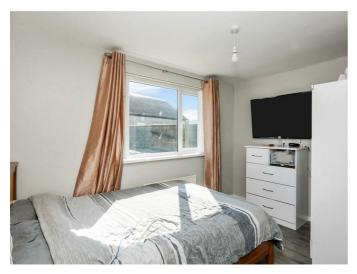

Full range of high and low level units, Formica work surfaces, single drainer sink unit with mixer taps, plumbed for washing machine.

Part tiled walls.

Bedroom One 11'9 x 7'9 (3.58m x 2.36m)

Bedroom Two 12'0 x 7'0 (3.66m x 2.13m)