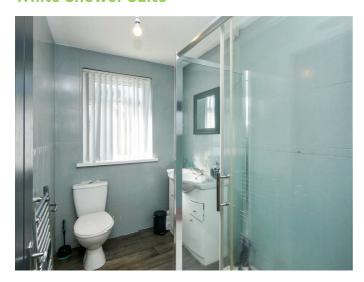

### **White Shower Suite**

White shower suits comprising walk in shower cubicle, pedestal wash hand basin with storage below, low flush w.c Part tiled walls.