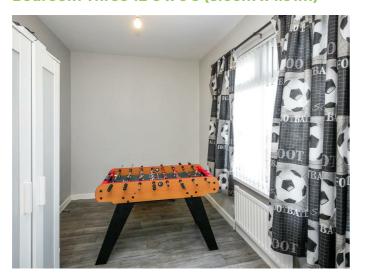

tial.

- · Semi Detached Bungalow
- · One Reception Room
- · White Shower Suite
- · Double Glazed
- · Large Loose Stone Area To Rear With Space To Park & Turn
- · Three Bedrooms
- · Fitted Kitchen With Casual Dining Area
- · Oil Heating
- · Driveway With Parking
- · Large Enclosed Garden Area



### **Entrance**



Pvc glass panelled front door with glazed side panels to entrance hall.



Lounge 14'5 x 10'2 (4.39m x 3.10m)



Stone fire-place housing an open fire.



Fitted Kitchen 13'7 x 10'4 (4.14m x 3.15m)



Full range of high and low level units, Formica work surfaces, single drainer sink unit with mixer taps, plumbed for washing machine.

Part tiled walls.



Bedroom One 11'9 x 7'9 (3.58m x 2.36m)



Bedroom Two 12'0 x 7'0 (3.66m x 2.13m)



Bedroom Three 12'0 x 6'3 (3.66m x 1.91m)



### **White Shower Suite**



White shower suits comprising walk in shower cubicle, pedestal wash hand basin with storage below, low flush w.c Part tiled walls.

#### Outside



Loose stone driveway with ample parking with space to turn behind the property. Large garden laid in lawns to rear.







#### **Ground Floor**



### **Area Map**



These particulars, whilst believed to be accurate are set out as a general outline only for guidance and do not constitute any part of an offer or contract. Intending purchasers should not rely on them as statements of representation of fact, but must satisfy themselves by inspection or otherwise as to their accuracy. No person in this firms employment has the authority to make or give any representation or warranty in respect of the property.

**R