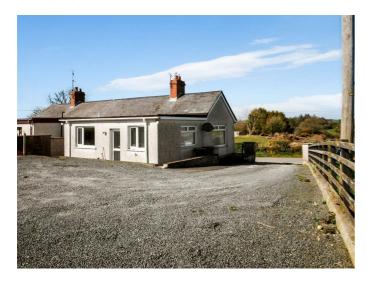

# **Asking Price £159,950**

Situated a few minutes drive from the centre of Saintfield, this semi detached bungalow benefits from a rural setting with the convenience of the shops, cafes and facilities that Saintfield has to offer.

Outside there is a driveway that leads around to the rear of the property providing enough space to park and turn, a few steps lead up to a large garden laid in lawns.

An excellent property with great potential.

#### Outside

Loose stone driveway with ample parking with space to turn behind the property. Large garden laid in lawns to rear.