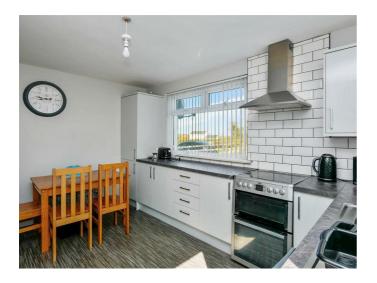

The Internal accommodation comprises three bedrooms, one reception room, fitted kitchen with casual dining area and white shower suite

In addition the property benefits from an oil heating system and double glazing.

Full range of high and low level units, Formica work surfaces, single drainer sink unit with mixer taps, plumbed for washing machine.

Part tiled walls.

Bedroom One 11'9 x 7'9 (3.58m x 2.36m)

Bedroom Two 12'0 x 7'0 (3.66m x 2.13m)