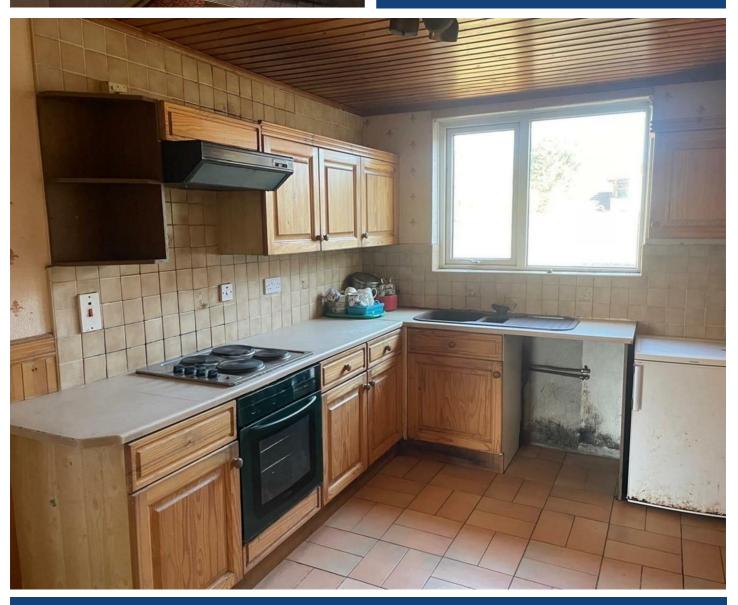

#### Kitchen

14'5" x 8'2"

Range of high and low level units, laminate worksurfaces, space for cooker, space for fridge freezer, space for tumble dryer, plumbed for washing machine, under stair storage, door to covered yard.