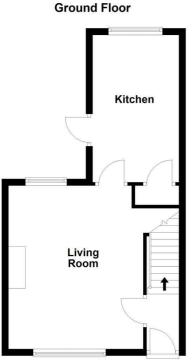

# Accommodation Comprises:

### **Living Room**

Open fireplace with tiled hearth, Scrabo stone surround, wooden mantle, wood panelled walls, builtin shelving.

#### Kitchen

14'5" x 8'2"

Range of high and low level units, laminate worksurfaces, space for cooker, space for fridge freezer, space for tumble dryer, plumbed for washing machine, under stair storage, door to covered yard.