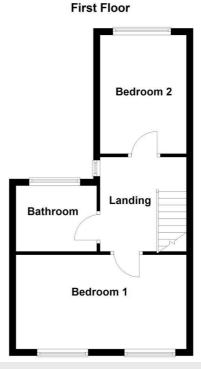

#### First Floor

#### Bedroom 1

14'9" x 9'10"

Double room, wood laminate flooring.

#### Bedroom 2

12'5" x 8'2"

Double room, wood laminate flooring.

#### **Bathroom**

White suite comprising low flush w.c., vanity unit with stainless steel mixer tap, pedestal bath with overhead shower, hotpress with storage, wood laminate flooring.