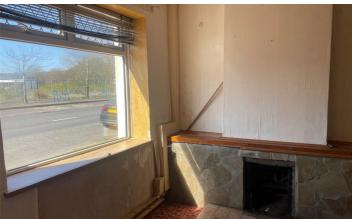

### **Living Room**

Open fireplace with tiled hearth, Scrabo stone surround, wooden mantle, wood panelled walls, builtin shelving.