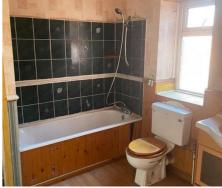

#### **Bathroom**

White suite comprising low flush w.c., vanity unit with stainless steel mixer tap, pedestal bath with overhead shower, hotpress with storage, wood laminate flooring.