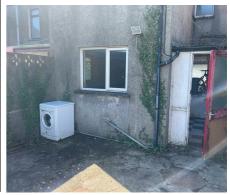

#### Kitchen

14'5" x 8'2"

Range of high and low level units, laminate worksurfaces, space for cooker, space for fridge freezer, space for tumble dryer, plumbed for washing machine, under stair storage, door to covered yard.

#### Outside

Covered yard with tiled floor, door to yard. Rear yard area, outside light, outside tap.

Questions you may have. Which mortgage would suit me best?

How much deposit will I need? What are my monthly repayments going to be?