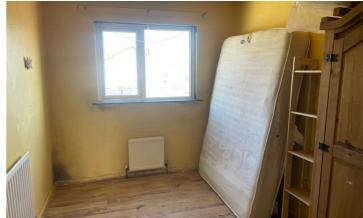

#### Bedroom 1

14'9" x 9'10"

Double room, wood laminate flooring.

#### Bedroom 2

12'5" x 8'2"

Double room, wood laminate flooring.