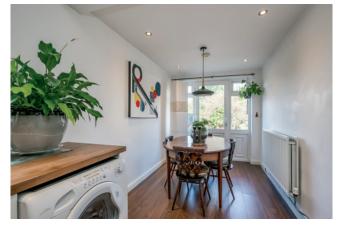

KITCHEN/DINING AREA:  $25'7" \times 8'4"$  (7.8m x 2.54m) Range of high and low level units, solid timber worktops, single drainer stainless steel sink unit with mixer taps, integrated dishwasher, space for fridge, plumbed for washing machine. Integrated oven, four ring gas hob with tiled splashback. Open to ample dining area with PVC double glazed access door to rear garden. Low voltage spotlights.