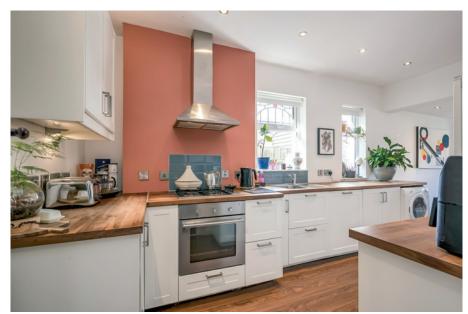

KITCHEN/DINING AREA:  $25'7" \times 8'4"$  (7.8m x 2.54m) Range of high and low level units, solid timber worktops, single drainer stainless steel sink unit with mixer taps, integrated dishwasher, space for fridge, plumbed for washing machine. Integrated oven, four ring gas hob with tiled splashback. Open to ample dining area with PVC double glazed access door to rear garden. Low voltage spotlights.