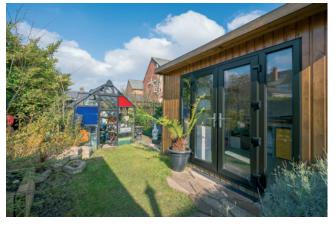

The property is further enhanced with a delightful rear garden, additional outdoor home office room and convenient off-street parking. Conveniently located within walking distance of the vibrant Lisburn Road with local shops and public transport links, this home is sure to attract significant interest.

### Outside

Driveway with off-street parking for three cars. Front garden laid in lawns.

ENCLOSED REAR GARDEN: Laid in lawns with greenhouse, paved patio area. Excellent degree of privacy.

OUTHOUSE/HOME OFFICE/WORKSHOP: 11' 3"  $\times$  7' 7" (3.43m  $\times$  2.31m) Light and power, PVC French doors to garden. Water tap.