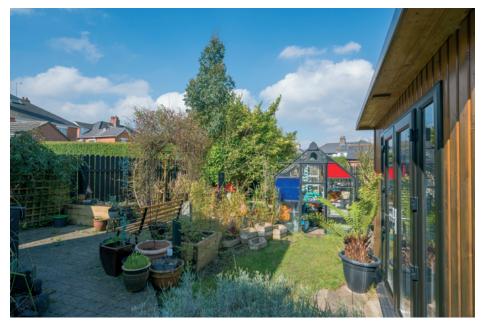

The property is further enhanced with a delightful rear garden, additional outdoor home office room and convenient off-street parking. Conveniently located within walking distance of the vibrant Lisburn Road with local shops and public transport links, this home is sure to attract significant interest.

### Outside

Driveway with off-street parking for three cars. Front garden laid in lawns.

ENCLOSED REAR GARDEN: Laid in lawns with greenhouse, paved patio area. Excellent degree of privacy.

OUTHOUSE/HOME OFFICE/WORKSHOP: 11' 3"  $\times$  7' 7" (3.43m  $\times$  2.31m) Light and power, PVC French doors to garden. Water tap.