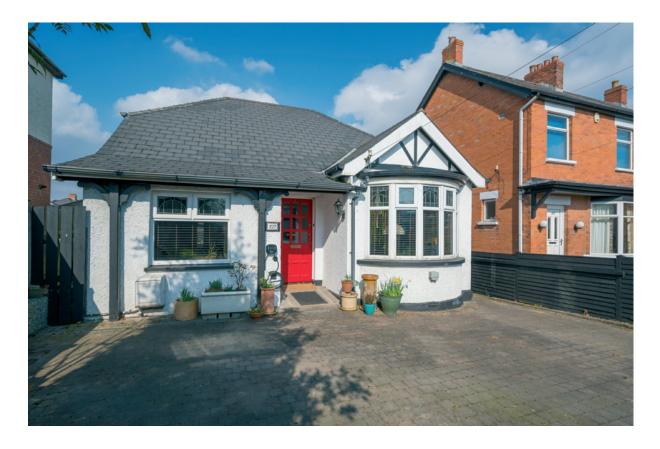

## TEMPLETON ROBINSON

This charming detached bungalow has been beautifully maintained and is perfect for those seeking a comfortable and adaptable home in a sought after location.

The spacious accommodation offers a welcoming entrance hall, bright living room and a well equipped kitchen with generous dining area with French doors to rear garden. There is also a modern shower room with white suite along with three versatile bedrooms to suit your needs.

# Offers Over £275,000

199 Upper Lisburn Road, Finaghy, BELFAST, BT10 OLL

Viewing by appointment through agent 028 9066 3030

- Beautifully presented detached bungalow
- Living room
- Three good sized bedrooms
- Shower room with white suite
- Modern fully fitted kitchen with casual dining area and French doors to rear garden
- Gas fired central heating/double glazed throughout
- Delightful enclosed landscaped rear garden ideal for outdoor entertaining
- Additional home office room, ideal for a number of uses
- Driveway with ample car parking
- Well-maintained throughout retaining many original features
- Convenient to many local amenities in Finaghy and the thriving Lisburn Road
- Large roofspace with potential to convert subject to usual planning consents