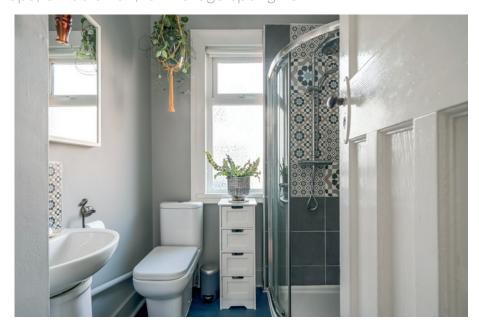

LIVING ROOM: 15' 1"  $\times$  8' 8" (4.6m  $\times$  2.64m) (into bay window). Laminate wooden floor. Built-in shelving.

SHOWER ROOM: White suite comprising low flush wc, built-in shower cubicle with overhead chrome shower unit, tiled splashback, chrome heated towel rail, pedestal wash hand basin with chrome mixer taps, extractor fan, low voltage spotlights.