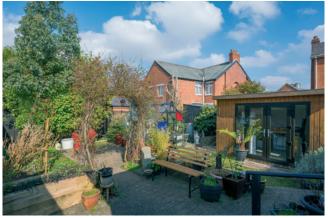

The property is further enhanced with a delightful rear garden, additional outdoor home office room and convenient off-street parking. Conveniently located within walking distance of the vibrant Lisburn Road with local shops and public transport links, this home is sure to attract significant interest.

### Outside

Driveway with off-street parking for three cars. Front garden laid in lawns.

ENCLOSED REAR GARDEN: Laid in lawns with greenhouse, paved patio area. Excellent degree of privacy.

OUTHOUSE/HOME OFFICE/WORKSHOP: 11' 3"  $\times$  7' 7" (3.43m  $\times$  2.31m) Light and power, PVC French doors to garden. Water tap.