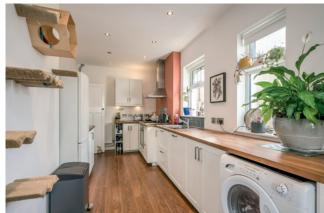

KITCHEN/DINING AREA:  $25'7" \times 8'4"$  (7.8m x 2.54m) Range of high and low level units, solid timber worktops, single drainer stainless steel sink unit with mixer taps, integrated dishwasher, space for fridge, plumbed for washing machine. Integrated oven, four ring gas hob with tiled splashback. Open to ample dining area with PVC double glazed access door to rear garden. Low voltage spotlights.