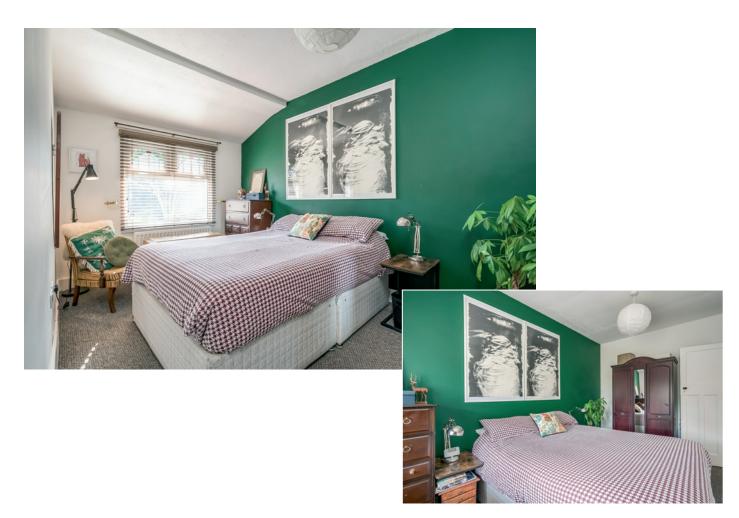

BEDROOM (2): 9' 10"  $\times$  8' 7" (3m  $\times$  2.62m) Dual aspect windows. Views to Antrim Hills. Picture rail. Views to Black Mountain.