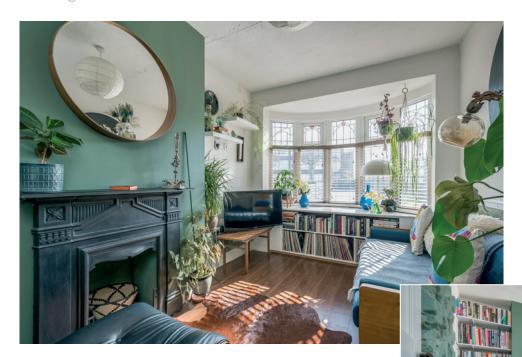

LIVING ROOM: 15' 1"  $\times$  8' 8" (4.6m  $\times$  2.64m) (into bay window). Laminate wooden floor. Built-in shelving.

SHOWER ROOM: White suite comprising low flush wc, built-in shower cubicle with overhead chrome shower unit, tiled splashback, chrome heated towel rail, pedestal wash hand basin with chrome mixer taps, extractor fan, low voltage spotlights.