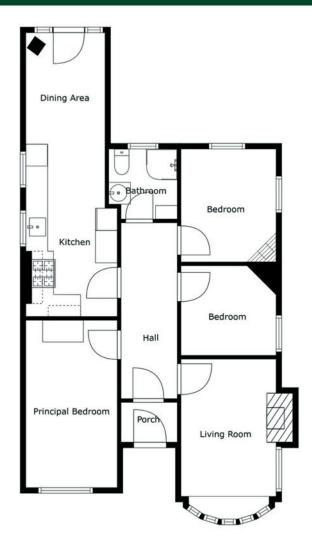

The Property Comprises:

**Ground Floor** 

COVERED ENTRANCE PORCH: Hardwood front door

with glazed inset to:

RECEPTION PORCH: Original tiled floor, glazed and bevelled glass door to:

RECEPTION HALL: Access to roofspace ladder via Slingsby type ladder, partly floored with light.

LIVING ROOM: 15' 1"  $\times$  8' 8" (4.6m  $\times$  2.64m) (into bay window). Laminate wooden floor. Built-in shelving.

SHOWER ROOM: White suite comprising low flush wc, built-in shower cubicle with overhead chrome shower unit, tiled splashback, chrome heated towel rail, pedestal wash hand basin with chrome mixer taps, extractor fan, low voltage spotlights.

KITCHEN/DINING AREA:  $25'7" \times 8'4"$  (7.8m x 2.54m) Range of high and low level units, solid timber worktops, single drainer stainless steel sink unit with mixer taps, integrated dishwasher, space for fridge, plumbed for washing machine. Integrated oven, four ring gas hob with tiled splashback. Open to ample dining area with PVC double glazed access door to rear garden. Low voltage spotlights.

BEDROOM (2): 9' 10"  $\times$  8' 7" (3m  $\times$  2.62m) Dual aspect windows. Views to Antrim Hills. Picture rail. Views to Black Mountain.

### Outside

Driveway with off-street parking for three cars. Front garden laid in lawns.

ENCLOSED REAR GARDEN: Laid in lawns with greenhouse, paved patio area. Excellent degree of privacy.

OUTHOUSE/HOME OFFICE/WORKSHOP: 11' 3"  $\times$  7' 7" (3.43m  $\times$  2.31m) Light and power, PVC French doors to garden. Water tap.