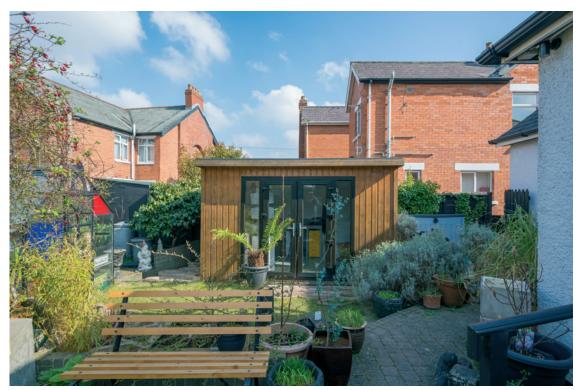

The property is further enhanced with a delightful rear garden, additional outdoor home office room and convenient off-street parking. Conveniently located within walking distance of the vibrant Lisburn Road with local shops and public transport links, this home is sure to attract significant interest.

### Outside

Driveway with off-street parking for three cars. Front garden laid in lawns.

ENCLOSED REAR GARDEN: Laid in lawns with greenhouse, paved patio area. Excellent degree of privacy.

OUTHOUSE/HOME OFFICE/WORKSHOP: 11' 3"  $\times$  7' 7" (3.43m  $\times$  2.31m) Light and power, PVC French doors to garden. Water tap.