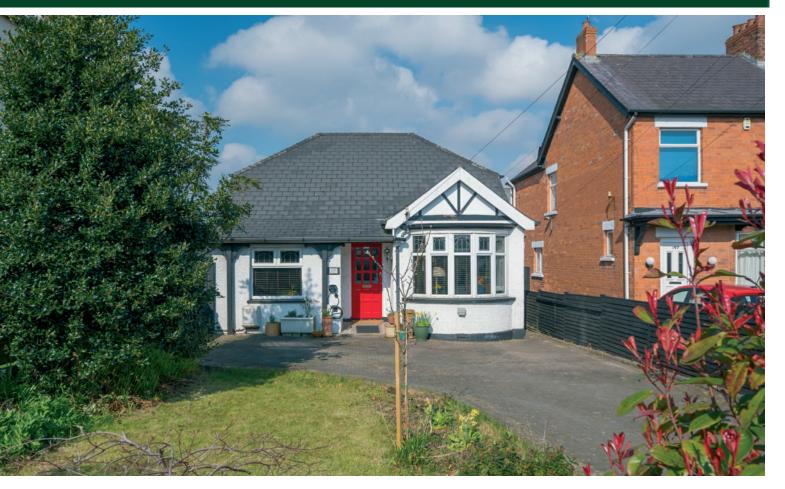

## TEMPLETON ROBINSON

This charming detached bungalow has been beautifully maintained and is perfect for those seeking a comfortable and adaptable home in a sought after location.

The spacious accommodation offers a welcoming entrance hall, bright living room and a well equipped kitchen with generous dining area with French doors to rear garden. There is also a modern shower room with white suite along with three versatile bedrooms to suit your needs.

# Offers Over £275,000

199 Upper Lisburn Road, Finaghy, BELFAST, BT10 OLL

Viewing by appointment through agent 028 9066 3030

- Beautifully presented detached bungalow
- Living room
- Three good sized bedrooms
- Shower room with white suite
- Modern fully fitted kitchen with casual dining area and French doors to rear garden
- Gas fired central heating/double glazed throughout
- Delightful enclosed landscaped rear garden ideal for outdoor entertaining
- Additional home office room, ideal for a number of uses
- Driveway with ample car parking
- Well-maintained throughout retaining many original features
- Convenient to many local amenities in Finaghy and the thriving Lisburn Road
- Large roofspace with potential to convert subject to usual planning consents

### Outside

Driveway with off-street parking for three cars. Front garden laid in lawns.

ENCLOSED REAR GARDEN: Laid in lawns with greenhouse, paved patio area. Excellent degree of privacy.

OUTHOUSE/HOME OFFICE/WORKSHOP: 11' 3"  $\times$  7' 7" (3.43m  $\times$  2.31m) Light and power, PVC French doors to garden. Water tap.