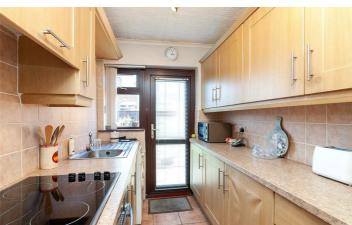

#### **Kitchen**

10'8 x 6'1

Range of high and low level units, marble effect work surfaces with inset single drainer stainless steel sink unit with mixer tap, built in under oven, ceramic hob, integrated extractor hood, plumbed for washing machine, space for fridge freezer, part tiled walls, ceramic tiled floor, cupboard under stairs.