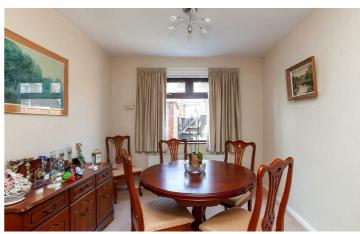

enclosed west facing garden with paved area and flower beds. A real suntrap over the summer months. Located within walking distance of Ballyhackamore, this property is great value with outside space, and convenient to a vast range of amenities, view now to avoid disappointment.



### **Key Features**

- An Attractive Red Brick Terrace
   Property In The Bloomfield Area
- Generous Sized Living Room With Separate Dining Room
- Fitted Kitchen With A Range Of Units Including A Built In Oven And Hob
- Oil Fired Central Heating System And PVC Double Glazed Windows
- Three Bedroom Plus A Modern White Shower Room On The First Floor
- Enclosed Rear West Facing Garden With Paved Area
- Suitable For First Time Buyers And Downsizers Alike
- Popular Location Close To A Wide Range Of Local Amenities





## Accommodation Comprises

#### **Entrance Hall**

#### Lounge

13'4 x 12'2

Attractive fireplace with electric fire

#### **Dining Room**

10'8 x 9'1

#### **Kitchen**

10'8 x 6'1

Range of high and low level units, marble effect work surfaces with inset single drainer stainless steel sink unit with mixer tap, built in under oven, ceramic hob, integrated extractor hood, plumbed for washing machine, space for fridge freezer, part tiled walls, ceramic tiled floor, cupboard under stairs.

#### First Floor

#### Landing

Hotpress.

#### Bedroom 1

13'0 x 8'9

Built in cupboard.

#### Bedroom 2

11'6 x 9'0

#### Bedroom 3

9'6 x 6'5

#### **Shower Room**

Modern white suite comprising walk in shower cubicle with electric shower and shower screen, vanity unit with mixer tap, low flush WC,