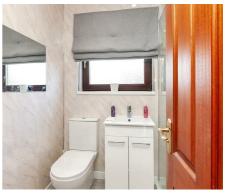

#### **Shower Room**

Modern white suite comprising walk in shower cubicle with electric shower and shower screen, vanity unit with mixer tap, low flush WC, Pvc wall cladding, Pvc pine ceiling with recessed spotlighting.