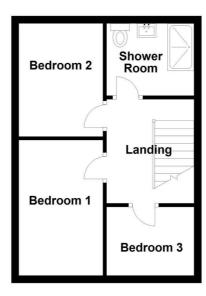

#### First Floor

#### Landing

Hotpress.

#### Bedroom 1

13'0 x 8'9

Built in cupboard.

#### Bedroom 2

11'6 x 9'0

#### Bedroom 3

9'6 x 6'5

#### **Shower Room**

Modern white suite comprising walk in shower cubicle with electric shower and shower screen, vanity unit with mixer tap, low flush WC, Pvc wall cladding, Pvc pine ceiling with recessed spotlighting.