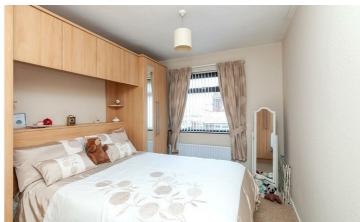

nclosed west facing garden with paved area and flower beds. A real suntrap over the summer months. Located within walking distance of Ballyhackamore, this property is great value with outside space, and convenient to a vast range of amenities, view now to avoid disappointment.



### **Key Features**

- An Attractive Red Brick Terrace
   Property In The Bloomfield Area
- Generous Sized Living Room With Separate Dining Room
- Fitted Kitchen With A Range Of Units Including A Built In Oven And Hob
- Oil Fired Central Heating System And PVC Double Glazed Windows
- Three Bedroom Plus A Modern White Shower Room On The First Floor
- Enclosed Rear West Facing Garden With Paved Area
- Suitable For First Time Buyers And Downsizers Alike
- Popular Location Close To A Wide Range Of Local Amenities





## Accommodation Comprises

#### **Entrance Hall**

#### Lounge

13'4 x 12'2

Attractive fireplace with electric fire

#### **Dining Room**

10'8 x 9'1

#### **Kitchen**

10'8 x 6'1

Range of high and low level units, marble effect work surfaces with inset single drainer stainless steel sink unit with mixer tap, built in under oven, ceramic hob, integrated extractor hood, plumbed for washing machine, space for fridge freezer, part tiled walls, ceramic tiled floor, cupboard under stairs.

#### First Floor

#### Landing

Hotpress.

#### Bedroom 1

13'0 x 8'9

Built in cupboard.

#### Bedroom 2

11'6 x 9'0

#### Bedroom 3

9'6 x 6'5

#### **Shower Room**

Modern white suite comprising walk in shower cubicle with electric shower and shower screen, vanity unit with mixer tap, low flush WC, Pv