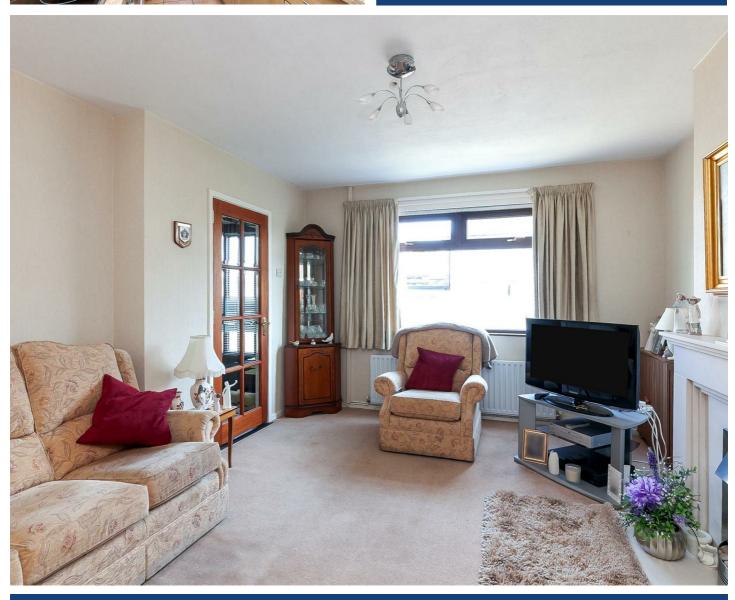

ng garden to the rear.

The accommodation includes entrance hall, lounge with attractive fireplace, separate dining room and fitted kitchen with a range of units, built in oven and ceramic hob, partly tiled walls and ceramic tiled flooring. The first floor includes three bedrooms, principal bedroom including a built in cupboard. Modern shower room with large walk in shower cubicle, vanity unit, PVC wall cladding and PVC panelled ceiling with recessed spotlighting.

The outside includes a small front garden, and an enclosed west facing garden with paved area and flower beds. A real suntrap over the summer months. Located within walking distance of Ballyhackamore, this property is great value with outside space, and convenient to a vast range of amenities, view now to avoid disappointment.



### **Key Features**

- An Attractive Red Brick Terrace
   Property In The Bloomfield Area
- Generous Sized Living Room With Separate Dining Room
- Fitted Kitchen With A Range Of Units Including A Built In Oven And Hob
- Oil Fired Central Heating System And PVC Double Glazed Windows
- Three Bedroom Plus A Modern White Shower Room On The First Floor
- Enclosed Rear West Facing Garden With Paved Area
- Suitable For First Time Buyers And Downsizers Alike
- Popular Location Close To A Wide Range Of Local Amenities





## Accommodation Comprises

#### **Entrance Hall**

#### Lounge

13'4 x 12'2

Attractive fireplace with electric fire

#### **Dining Room**

10'8 x 9'1

#### **Kitchen**

10'8 x 6'1

Range of high and low level units, marble effect work surfaces with inset single drainer stain