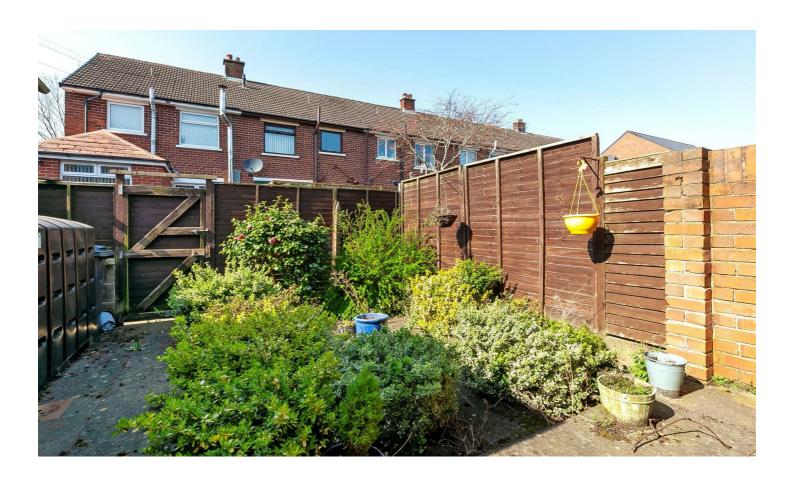

The outside includes a small front garden, and an enclosed west facing garden with paved area and flower beds. A real suntrap over the summer months. Located within walking distance of Ballyhackamore, this property is great value with outside space, and convenient to a vast range of amenities, view now to avoid disappointment.

#### Outside

Small front garden, enclosed rear paved garden with flowerbeds. Boiler house with oil fired boiler, outside tap.