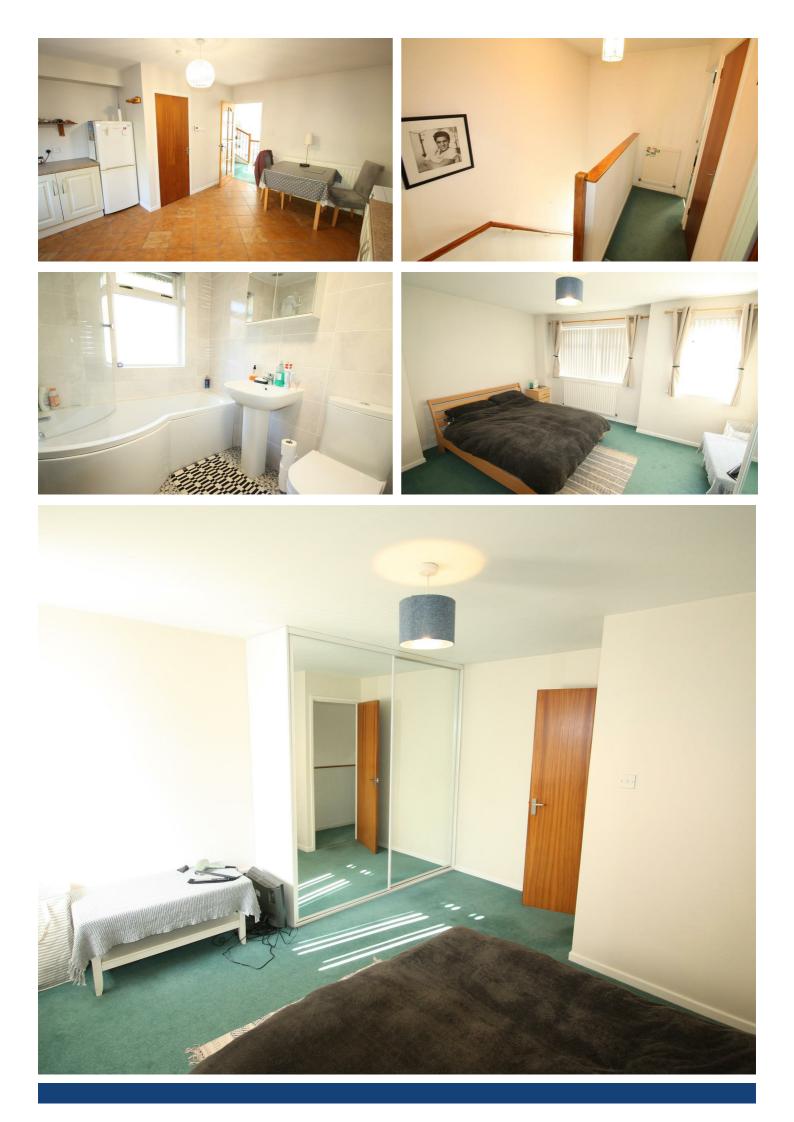

## **Entrance porch**

3'4". x 3'10" Wood front door to entrance porch.

# Landing

Hotpress

## Bathroom

White suite comprising low flush w.c, wash hand basin and bath with over head shower. Heated towel rail. Tiled walls.

## Bedroom 1

12'9" x 14'1" Front facing bedroom with built in mirrored robes.