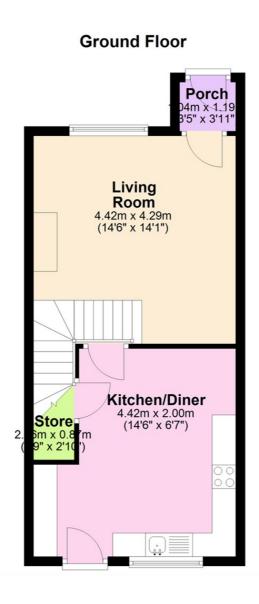

## **Entrance porch**

3'4". x 3'10" Wood front door to entrance porch.

## Living Room

14'6" x 14'1" Bright spacious living room with fireplace and steps to kitchen.

## Kitchen/Diner

14'6" x 6'7" A range of high and low level units including stainless steel sink unit, space for washing machine, cooker and fridge freezer. Large store cupboard. Tiled

floor and splash area. Door to rear.

**Store** 7'9" x 2'10"