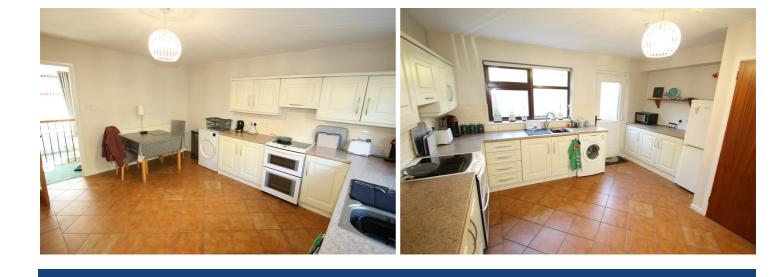

## Kitchen/Diner

14'6" x 6'7" A range of high and low level units including stainless steel sink unit, space for washing machine, cooker and fridge freezer. Large store cupboard. Tiled

floor and splash area. Door to rear.