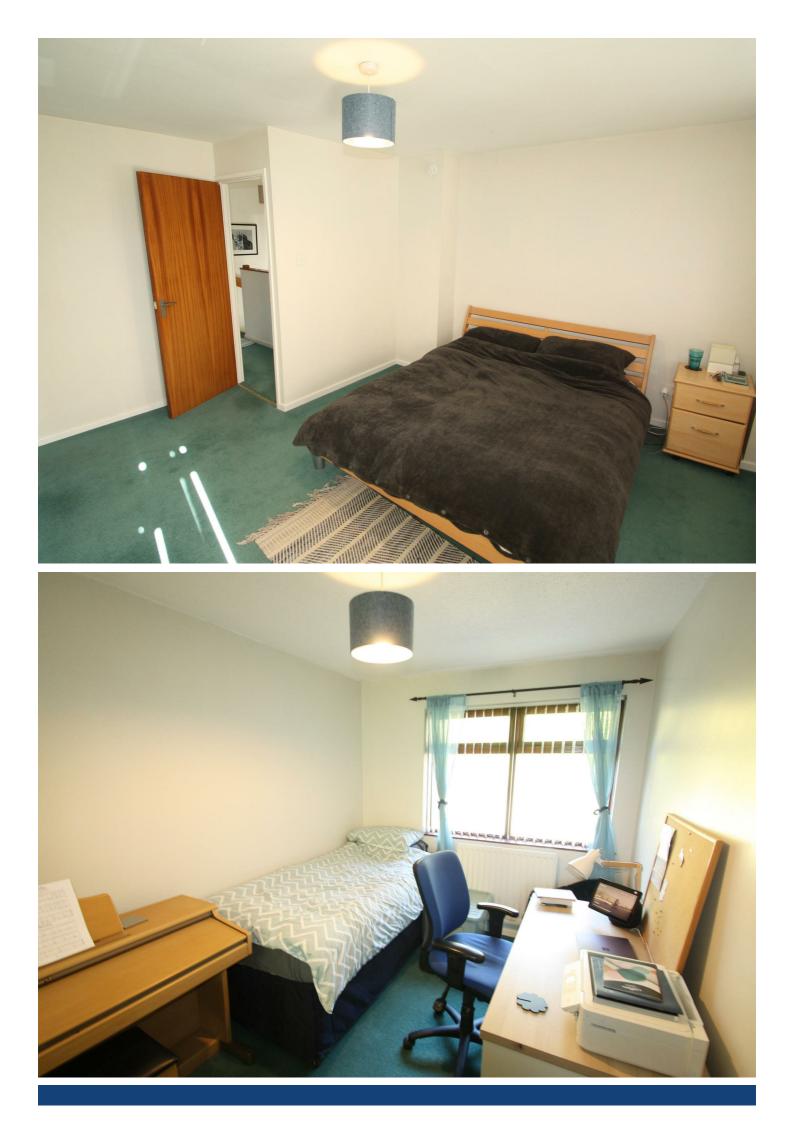

## Bedroom 1

12'9" x 14'1" Front facing bedroom with built in mirrored robes.

# Bedroom 2

11'10" x 7'10" Rear facing bedroom with built in mirrored robes.