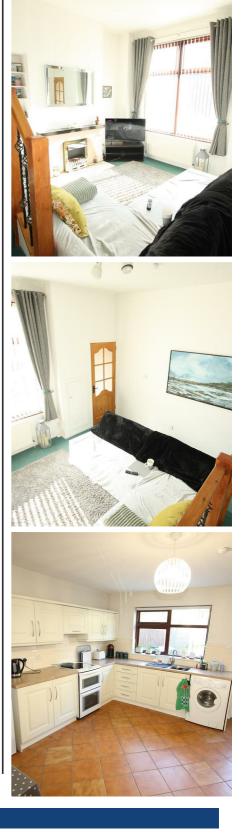

## Living Room

14'6" x 14'1" Bright spacious living room with fireplace and steps to kitchen.

## Kitchen/Diner

14'6" x 6'7" A range of high and low level units including stainless steel sink unit, space for washing machine, cooker and fridge freezer. Large store cupboard. Tiled

floor and splash area. Door to rear.