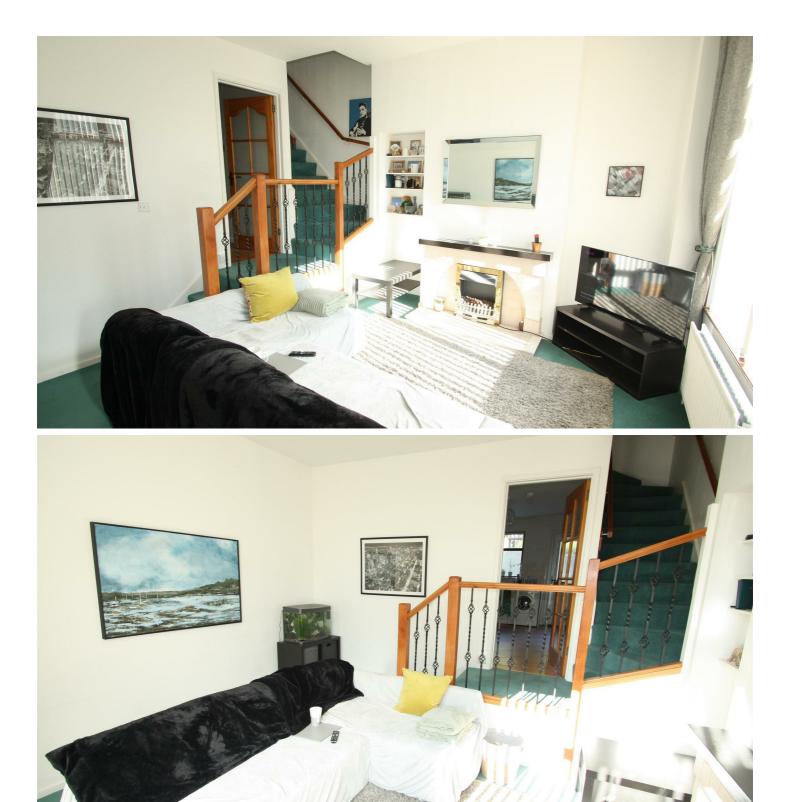

## Living Room

14'6" x 14'1" Bright spacious living room with fireplace and steps to kitchen.