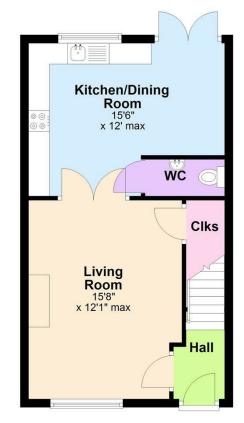

### **GROUND FLOOR**

Entrance hallway with wood flooring leading into spacious lounge continuing with same wooden flooring throughout, storage cupboard under stairs & open fire with double French doors opening up into Kitchen. The modern fitted Kitchen comprises integrated Fridge Freezer, integrated Hob & Oven with tiled flooring throughout including dining area with ground floor W.C off Kitchen also.

### CONTACT

If you require a viewing please get in contact via phone Leanne on 02840622226/07703612260 or email - banbridge@quinnestateagents.com

**Ground Floor** 

Directions

**First Floor** 