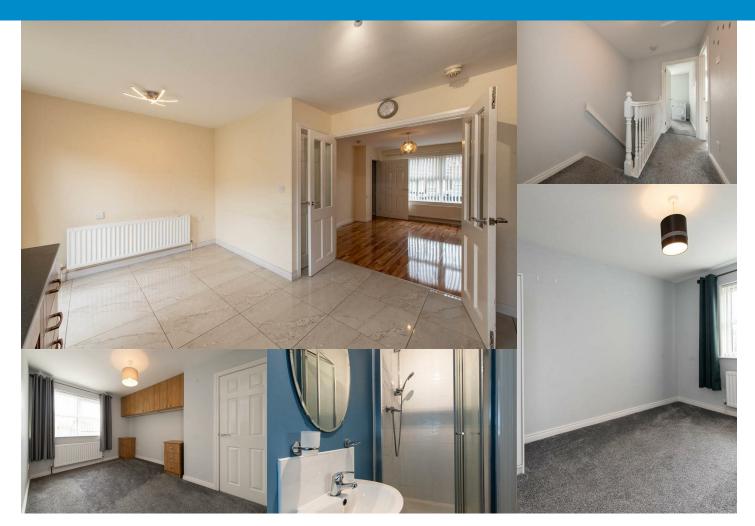

### **GROUND FLOOR**

Entrance hallway with wood flooring leading into spacious lounge continuing with same wooden flooring throughout, storage cupboard under stairs & open fire with double French doors opening up into Kitchen. The modern fitted Kitchen comprises integrated Fridge Freezer, integrated Hob & Oven with tiled flooring throughout including dining area with ground floor W.C off Kitchen also.

### **FIRST FLOOR**

Stairs to first floor landing with carpet laid. Bedroom one with carpet laid, built in overhead storage & side tables. Ensuite comprising W.C, wash hand basin and fully tiled shower cubicle. Bedroom two with rear view aspect and carpet laid. Bedroom three, single bedroom again with carpet. Family Bathroom fitted with wash hand basin, W.C, double shower enclosure and bath.