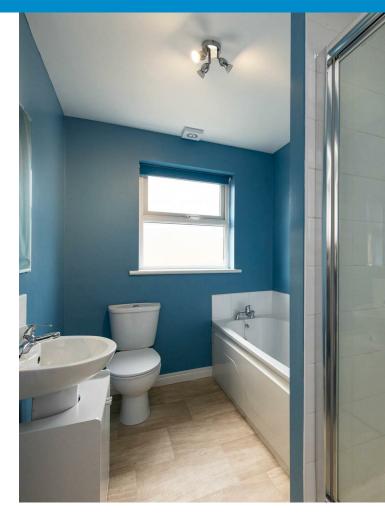

### **FIRST FLOOR**

Stairs to first floor landing with carpet laid. Bedroom one with carpet laid, built in overhead storage & side tables. Ensuite comprising W.C, wash hand basin and fully tiled shower cubicle. Bedroom two with rear view aspect and carpet laid. Bedroom three, single bedroom again with carpet. Family Bathroom fitted with wash hand basin, W.C, double shower enclosure and bath.