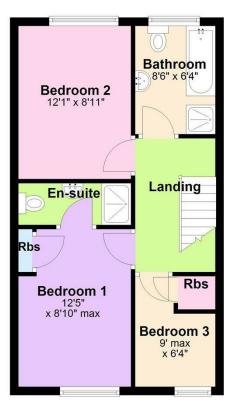

### **FIRST FLOOR**

Stairs to first floor landing with carpet laid. Bedroom one with carpet laid, built in overhead storage & side tables. Ensuite comprising W.C, wash hand basin and fully tiled shower cubicle. Bedroom two with rear view aspect and carpet laid. Bedroom three, single bedroom again with carpet. Family Bathroom fitted with wash hand basin, W.C, double shower enclosure and bath.

### CONTACT

If you require a viewing please get in contact via phone Leanne on 02840622226/07703612260 or email - banbridge@quinnestateagents.com

**Ground Floor** 

Directions

**First Floor** 