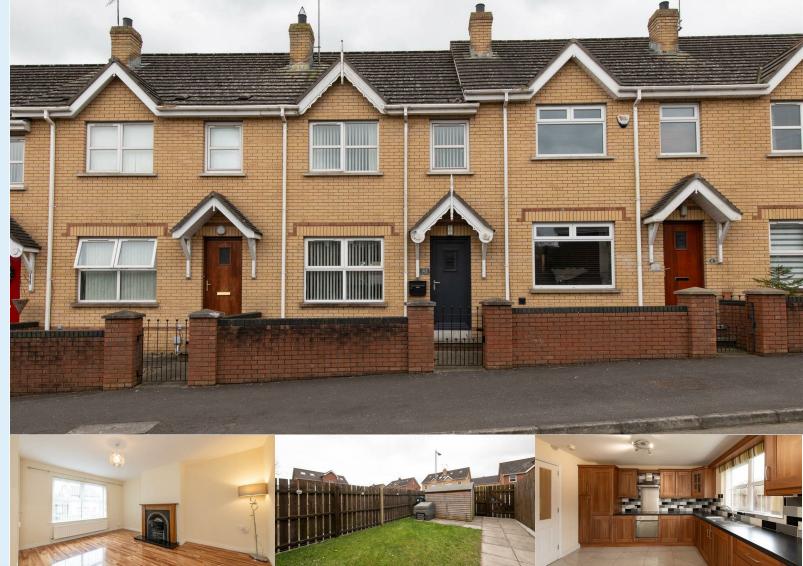

- Modern Mid Terrace Home
- Three First Floor Bedrooms, Master ensuite
- Contemporary Kitchen with Dining Area
- Ground Floor W.C
- Spacious Lounge with Open Fire
- First Floor Bathroom with Four Piece Suite
- Off Street Parking To Rear
- Full Enclosed & Well Maintained Rear Garden
- Oil Fired Central Heating
- Chain Free Sale

### **4a Moybrick Road** Dromara, BT25 2BW

Nestled in the charming village of Dromara, this delightful terraced house at 4a Moybrick Road offers a perfect blend of comfort and convenience. Spanning approximately 900 square feet, the property features a well-designed layout that includes a welcoming reception room, ideal for both relaxation and entertaining guests.

### OUTSIDE

Small enclosed front yard. To rear you have off road parking leading to a fully enclosed garden with paved patio area and grass lawn, also a south facing garden for the pending Summer months.