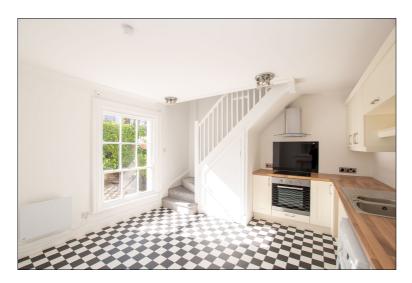

The property has been newly decorated throughout leaving it feeling bright, airy and modern but not taking away from the period style characteristics that can be seen throughout the property.

The ground floor of the property benefits from a fully fitted kitchen with built in oven and hob and dining area with large sash window looking out onto the communal areas.

### Kitchen

 $4.9 \text{m} \times 3.7 \text{m}$ 