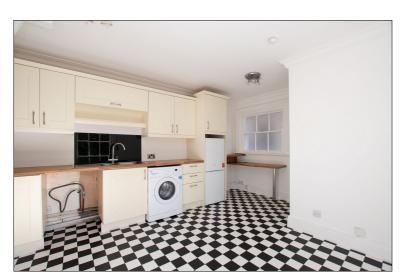

The property has been newly decorated throughout leaving it feeling bright, airy and modern but not taking away from the period style characteristics that can be seen throughout the property.

The ground floor of the property benefits from a fully fitted kitchen with built in oven and hob and dining area with large sash window looking out onto the communal areas.

### Kitchen

 $4.9 \text{m} \times 3.7 \text{m}$ 