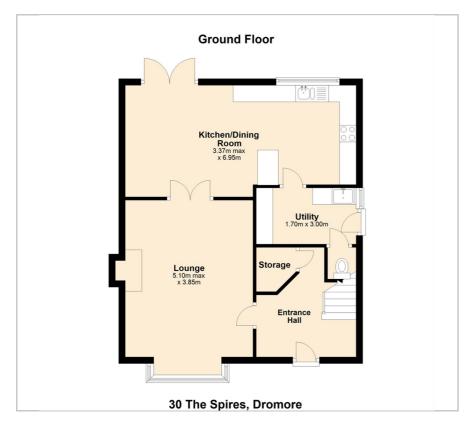

y home or a peaceful retreat, this delightful house in Dromore is sure to impress. With its excellent location and thoughtful design, it presents a wonderful opportunity for anyone seeking a new place to call home. Don't miss the chance to view this exceptional property.

Please contact our Cairns and Downing Office on 02896 223 011 if you wish to arrange a viewing appointment for this property or require further information.



3 Well Proportioned Bedrooms & Master Bedroom With Large En-Suite

Large Inviting Living Room

Bright & Airy Kitchen With Dining Space

Good Size Family Bathroom Suite

Downstairs W/C and Utility Room

Large Driveway Leading To Detached Garage

Large Rear Enclosed Garden

Well Presented Throughout

Call Now to Book A Viewing 02896223011







Floor Plan Area Map





## Energy Efficiency Graph











These particulars, whilst believed to be accurate are set out as a general outline only for guidance and do not constitute any part of an offer or contract. Intending purchasers should not rely on them as statements of representation of fact, but must satisfy themselves by inspection or otherwise as to their accuracy. No person in this firms employment has the authority to make or give any representation or warranty in respect of the property.