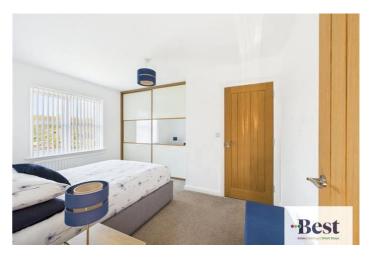

### Master bedroom

w: 3.56m x l: 4m (w: 11' 8" x l: 13' 1")

Great size room. Built in sliderobe and matching bedside tables will be left too.