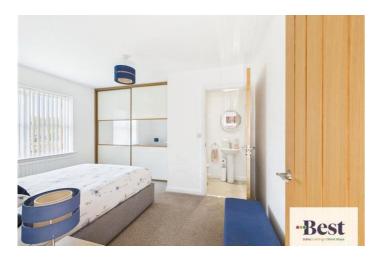

### Master bedroom

w: 3.56m x l: 4m (w: 11' 8" x l: 13' 1")

Great size room. Built in sliderobe and matching bedside tables will be left too.

### En-suite

White suite comprising of low flush wc and pedestal wash hand basin. Shower cubicle with thermostatically controlled shower attractive shower panelling, splash back and tiled flooring