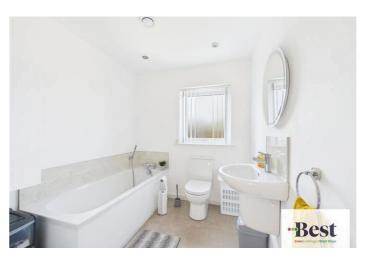

#### Bathroom

White suite comprising of low flush w/c, pedestal wash hand basin and panelled bath. High level gloss cupboard and tiled flooring.