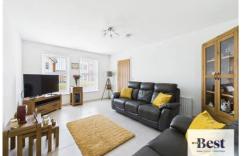

#### Living room

w: 3.5m x l: 5m (w: 11' 6" x l: 16' 5")

Lovely bright family living room with tiled flooring.