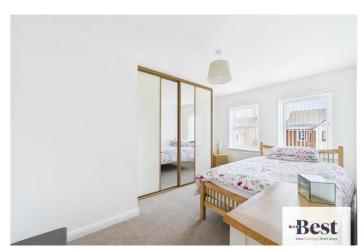

#### **Bedroom 2**

w: 3.05m x l: 4.41m (w: 10' x l: 14' 6")

Built in sliderobe.

#### Bedroom 3

w: 2.61m x I: 3.26m (w: 8' 7" x I: 10' 8")

Good single room