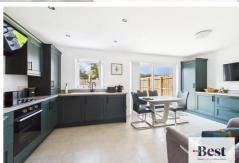

#### Kitchen/diner

w: 3.95m x l: 5.08m (w: 13' x l: 16' 8")

Excellent range of high and low level units with laminate work surfaces and extra units. Bank wall units added on Dining side. Four ring electric hob with electric under oven. Integrated fridge freezer, washing machine and dishwasher. Composite sink with matt black mixer tap. Two larder cupboards, two sets of pot drawers - endless well thought out storage. Tiled flooring and sliding patio doors to garden.