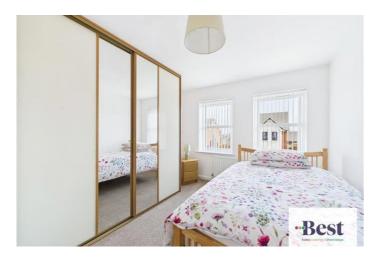

### Master bedroom

w: 3.56m x l: 4m (w: 11' 8" x l: 13' 1")

Great size room. Built in sliderobe and matching bedside tables will be left too.