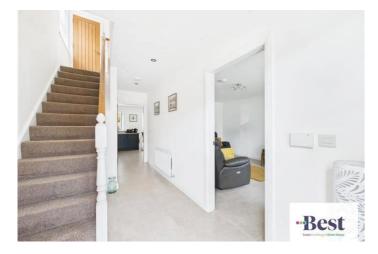

#### **Entrance hall**

Bright and welcoming spacious hallway with quality tiled flooring that continues through the entire ground floor.

#### Living room

w: 3.5m x l: 5m (w: 11' 6" x l: 16' 5")

Lovely bright family living room with tiled flooring.

#### Kitchen/diner

w: 3.95m x l: 5.08m (w: 13' x l: 16' 8")

Excellent range of high and low level units with laminate work surfaces and extra units. Bank wall units added on Dining side. Four ring electric hob with electric under oven. Integrated fridge freezer, washing machine and dishwasher. Composite sink with matt black mixer tap. Two larder cupboards, two sets of pot drawers - endless well thought out storage. Tiled flooring and sliding patio doors to garden.