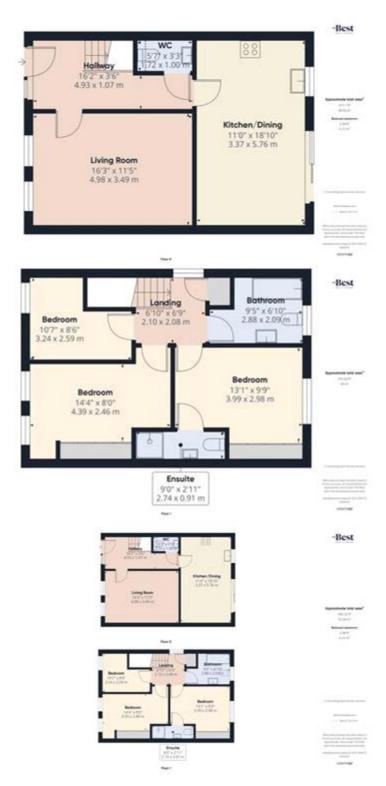

#### **Entrance hall**

Bright and welcoming spacious hallway with quality tiled flooring that continues through the entire ground floor.

#### Living room

w: 3.5m x l: 5m (w: 11' 6" x l: 16' 5")

Lovely bright family living room with tiled flooring.

#### Kitchen/diner

w: 3.95m x l: 5.08m (w: 13' x l: 16' 8")

Excellent range of high and low level units with laminate work surfaces and extra units. Bank wall units added on Dining side. Four ring electric hob with electric under oven. Integrated fridge freezer, washing machine and dishwasher. Composite sink with matt black mixer tap. Two larder cupboards, two sets of pot drawers - endless well thought out storage. Tiled flooring and sliding patio doors to garden.

#### WC

White suite comprising of low flush wc and pedestal wash hand basin.

#### Landing

Storage cupboard and access to partially floored attic.

### Master bedroom

w: 3.56m x l: 4m (w: 11' 8" x l: 13' 1")

Great size room. Built in sliderobe and matching bedside tables will be left too.

### En-suite

White suite comprising of low flush wc and pedestal wash hand basin. Shower cubicle with thermostatically controlled shower attractive shower panelling, splash back and tiled flooring

#### **Bedroom 2**

w: 3.05m x l: 4.41m (w: 10' x l: 14' 6")

Built in sliderobe.

#### Bedroom 3

w: 2.61m x I: 3.26m (w: 8' 7" x I: 10' 8")

Good single room

#### Bathroom

White suite comprising of low flush w/c, pedestal wash hand basin and panelled bath. High level gloss cupboard and tiled flooring.

#### Outside

Attractive front garden laid in well maintained lawn with tiled feature pathway and tarmac driveway which provides ample parking for numerous cars.

Fully enclosed large rear garden with paved area from Kitchen / Dining leading to a well cared for and established lawn. Metal Garage / Shed with light and power.