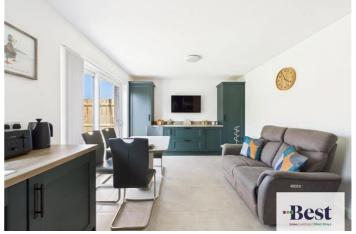

Immaculately presented Semi-detached house in a new development

Generous Living Room

Kitchen/Diner with extra units and patio doors to rear

Downstairs WC

Three good size bedrooms (master ensuite)

Family bathroom

#### Living room

w: 3.5m x l: 5m (w: 11' 6" x l: 16' 5")

Lovely bright family living room with tiled flooring.

#### Kitchen/diner

w: 3.95m x l: 5.08m (w: 13' x l: 16' 8")

Excellent range of high and low level units with laminate work surfaces and extra units. Bank wall units added on Dining side. Four ring electric hob with electric under oven. Integrated fridge freezer, washing machine and dishwasher. Composite sink with matt black mixer tap. Two larder cupboards, two sets of pot drawers - endless well thought out storage. Tiled flooring and sliding patio doors to garden.