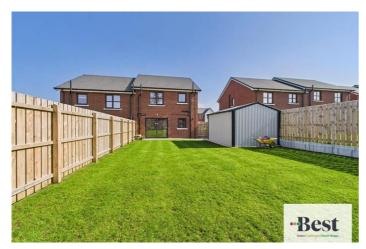

Fully enclosed large rear garden with open aspect behind

Steel Garage/ Shed

Tarmac Driveway providing ample parking

Gas Heating

PVC double glazing

Numerous extras - must be viewed

Parking options: Driveway

Garden details: Enclosed Garden

#### Outside

Attractive front garden laid in well maintained lawn with tiled feature pathway and tarmac driveway which provides ample parking for numerous cars.

Fully enclosed large rear garden with paved area from Kitchen / Dining leading to a well cared for and established lawn. Metal Garage / Shed with light and power.