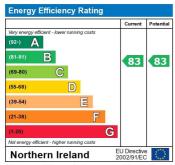

The energy efficiency rating is a measure of the overall efficiency of a home. The higher the rating the more energy efficient the home is and the lower the fuel bills will be.