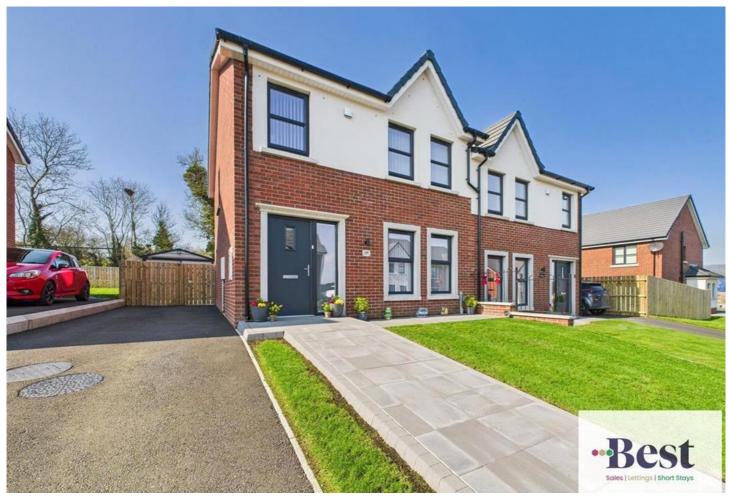

# BLACKTHORN RISE, LARNE OIRO £194,500

New Build ... and then some! This is a beautiful example of when an owner purchases a new build turnkey but then upspecs and adds on, to give luxury and attention to detail throughout. It also benefits from a metal garage/ shed and an open rural aspect to the rear. Must be viewed to appreciate.

Immaculately presented Semi-detached house in a new development

Generous Living Room

Kitchen/Diner with extra units and patio doors to rear

Downstairs WC

Three good size bedrooms (master ensuite)

Family bathroom

Fully enclosed large rear garden with open aspect behind

Steel Garage/ Shed

Tarmac Driveway providing ample parking

Gas Heating

PVC double glazing

Numerous extras - must be viewed

Parking options: Driveway

Garden details: Enclosed Garden

#### Outside

Attractive front garden laid in well maintained lawn with tiled feature pathway and tarmac driveway which provides ample parking for numerous cars.

Fully enclosed large rear garden with paved area from Kitchen / Dining leading to a well cared for and established lawn. Metal Garage / Shed with light and power.