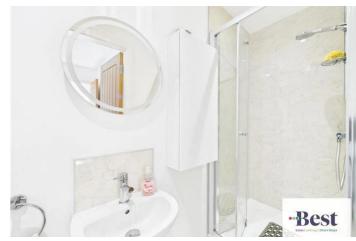

### En-suite

White suite comprising of low flush wc and pedestal wash hand basin. Shower cubicle with thermostatically controlled shower attractive shower panelling, splash back and tiled flooring