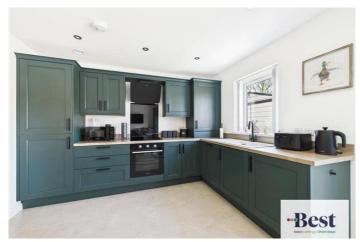

#### Kitchen/diner

w: 3.95m x l: 5.08m (w: 13' x l: 16' 8")

Excellent range of high and low level units with laminate work surfaces and extra units. Bank wall units added on Dining side. Four ring electric hob with electric under oven. Integrated fridge freezer, washing machine and dishwasher. Composite sink with matt black mixer tap. Two larder cupboards, two sets of pot drawers - endless well thought out storage. Tiled flooring and sliding patio doors to garden.