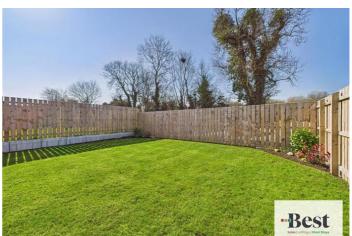

Fully enclosed large rear garden with open aspect behind

Steel Garage/ Shed

Tarmac Driveway providing ample parking

Gas Heating

PVC double glazing

Numerous extras - must be viewed

Parking options: Driveway

Garden details: Enclosed Garden

#### Outside

Attractive front garden laid in well maintained lawn with tiled feature pathway and tarmac driveway which provides ample parking for numerous cars.

Fully enclosed large rear garden with paved area from Kitchen / Dining leading to a well cared for and established lawn. Metal Garage / Shed with light and power.