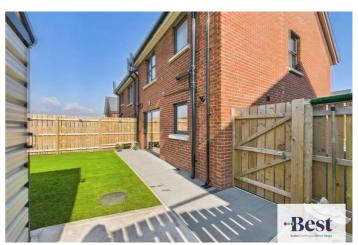

#### Outside

Attractive front garden laid in well maintained lawn with tiled feature pathway and tarmac driveway which provides ample parking for numerous cars.

Fully enclosed large rear garden with paved area from Kitchen / Dining leading to a well cared for and established lawn. Metal Garage / Shed with light and power.

Gates to Tarmac driveway

PLEASE NOTE: We have not tested any appliances or systems at this property. Every effort has been taken to ensure the accuracy of the details provided and the measurements and information given are deemed to be accurate however all purchasers should carry out necessary checks as appropriate and instruct their own surveying/ legal representative prior to completion.