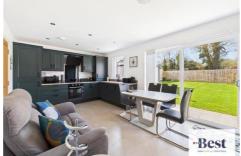

#### Kitchen/diner

w: 3.95m x l: 5.08m (w: 13' x l: 16' 8")

Excellent range of high and low level units with laminate work surfaces and extra units. Bank wall units added on Dining side. Four ring electric hob with electric under oven. Integrated fridge freezer, washing machine and dishwasher. Composite sink with matt black mixer tap. Two larder cupboards, two sets of pot drawers - endless well thought out storage. Tiled flooring and sliding patio doors to garden.