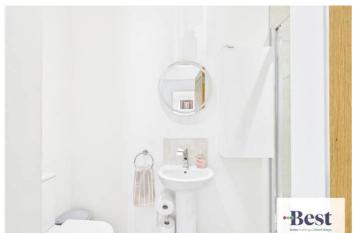

#### Bathroom

White suite comprising of low flush w/c, pedestal wash hand basin and panelled bath. High level gloss cupboard and tiled flooring.