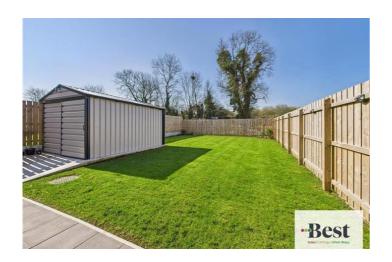

Fully enclosed large rear garden with open aspect behind

Steel Garage/ Shed

Tarmac Driveway providing ample parking

Gas Heating

PVC double glazing

Numerous extras - must be viewed

Parking options: Driveway

Garden details: Enclosed Garden

#### Outside

Attractive front garden laid in well maintained lawn with tiled feature pathway and tarmac driveway which provides ample parking for numerous cars.

Fully enclosed large rear garden with paved area from Kitchen / Dining leading to a well cared for and established lawn. Metal Garage / Shed with light and power.