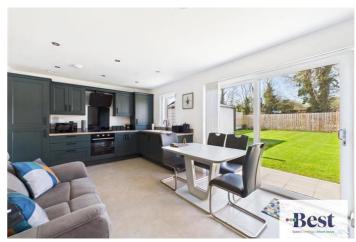

#### Kitchen/diner

w: 3.95m x l: 5.08m (w: 13' x l: 16' 8")

Excellent range of high and low level units with laminate work surfaces and extra units. Bank wall units added on Dining side. Four ring electric hob with electric under oven. Integrated fridge freezer, washing machine and dishwasher. Composite sink with matt black mixer tap. Two larder cupboards, two sets of pot drawers - endless well thought out storage. Tiled flooring and sliding patio doors to garden.

#### Outside

Attractive front garden laid in well maintained lawn with tiled feature pathway and tarmac driveway which provides ample parking for numerous cars.

Fully enclosed large rear garden with paved area from Kitchen / Dining leading to a well cared for and established lawn. Metal Garage / Shed with light and power.