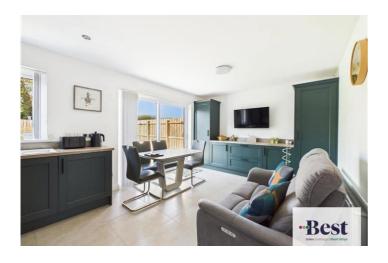

Immaculately presented Semi-detached house in a new development

Generous Living Room

Kitchen/Diner with extra units and patio doors to rear

Downstairs WC

Three good size bedrooms (master ensuite)

Family bathroom

#### Living room

w: 3.5m x l: 5m (w: 11' 6" x l: 16' 5")

Lovely bright family living room with tiled flooring.

#### Kitchen/diner

w: 3.95m x l: 5.08m (w: 13' x l: 16' 8")

Excellent range of high and low level units with laminate work surfaces and extra units. Bank wall units added on Dining side. Four ring electric hob with electric under oven. Integrated fridge freezer, washing machine and dishwasher. Composite sink with matt black mixer tap. Two larder cupboards, two sets of pot drawers - endless well thought out storage. Tiled flooring and sliding patio doors to garden.