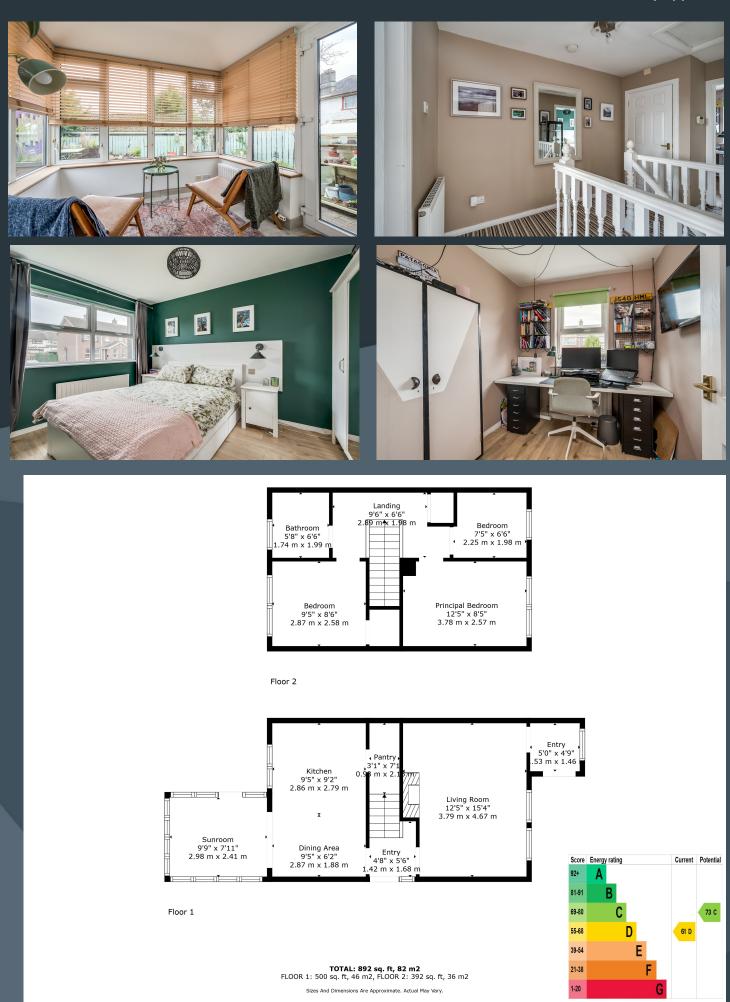

#### Description

This very attractive semi-detached property has been beautifully presented by the present owners who has skilfully created a wonderful home for modern living. The property simply oozes character having a practical open plan kitchen with doors to the sun room at the rear, an elegant living room, three bedrooms and a modern bathroom. The property enjoys a residential position within a charming cul-de-sac of similar homes, conveniently located to the A 26 for all major road networks for other provincial towns and villages, Viewing a must!

Features:-

- Stunning semi-detached home with an attractive sun room to the rear
- Detached garage plumbed for a washing machine
- Entrance porch to the front leading into living room
- Side doors with hallway and stairs to the first floor accommodation
- Three good bedrooms
- Elegant living room with a feature fireplace and inset cast iron stove and beam mantle
- Open plan kitchen with dining area and doors leading to the sun room
- Beautifully fitted kitchen with ample high and low level units including a built in oven and inset hob and extractor fan above. Integrated fridge/freezer. Integrated dish washer. Walk in pantry
- PVC double glazed sun room to the rear with door to the rear garden
- Bathroom on the first floor with a modern white suite including a panelled bath, WC and wash hand basin. Shower fitment over bath with glass shower screen. Partially tiled walls with feature built in shelving
- White panelled interior doors
- Oil fired central heating
- PVC double glazed windows
- New front and rear composite doors
- Tarmac driveway
- Good gardens front and rear with planting