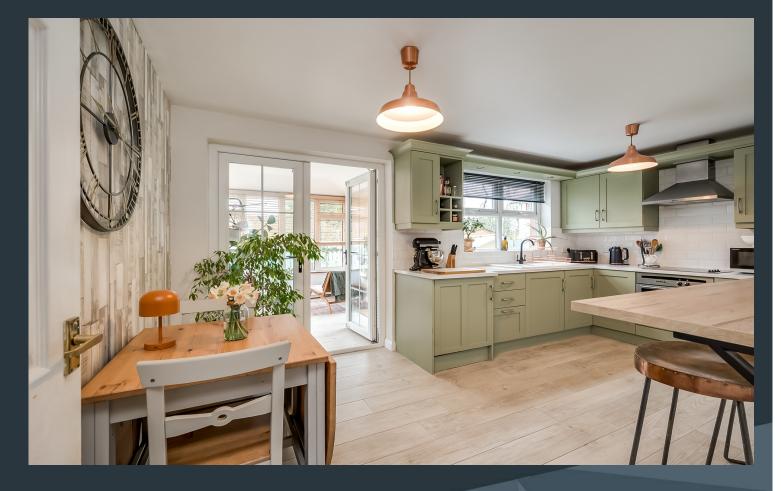

Features:-

- Stunning semi-detached home with an attractive sun room to the rear
- Detached garage plumbed for a washing machine
- Entrance porch to the front leading into living room
- Side doors with hallway and stairs to the first floor accommodation
- Three good bedrooms
- Elegant living room with a feature fireplace and inset cast iron stove and beam mantle
- Open plan kitchen with dining area and doors leading to the sun room
- Beautifully fitted kitchen with ample high and low level units including a built in oven and inset hob and extractor fan above. Integrated fridge/freezer. Integrated dish washer. Walk in pantry
- PVC double glazed sun room to the rear with door to the rear garden
- Bathroom on the first floor with a modern white suite including a panelled bath, WC and wash hand basin. Shower fitment over bath with glass shower screen. Partially tiled walls with feature built in shelving
- White panelled interior doors
- Oil fired central heating
- PVC double glazed windows
- New front and rear composite doors
- Tarmac driveway
- Good gardens front and rear with planting