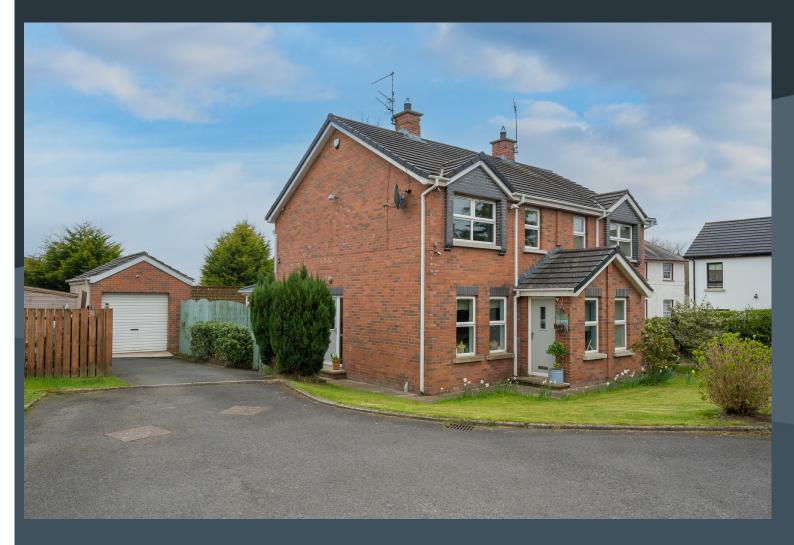

## **29 PEEL GARDENS** Ballinderry Upper BT28 2ES

#### Description

This very attractive semi-detached property has been beautifully presented by the present owners who has skilfully created a wonderful home for modern living. The property simply oozes character having a practical open plan kitchen with doors to the sun room at the rear, an elegant living room, three bedrooms and a modern bathroom. The property enjoys a residential position within a charming cul-de-sac of similar homes, conveniently located to the A 26 for all major road networks for other provincial towns and villages, Viewing a must!

Features:-

- Stunning semi-detached home with an attractive sun room to the rear
- Detached garage plumbed for a washing machine
- Entrance porch to the front leading into living room
- Side doors with hallway and stairs to the first floor accommodation
- Three good bedrooms
- Elegant living room with a feature fireplace and inset cast iron stove and beam mantle
- Open plan kitchen with dining area and doors leading to the sun room
- Beautifully fitted kitchen with ample high and low level units including a built in oven and inset hob and extractor fan above. Integrated fridge/freezer. Integrated dish washer. Walk in pantry
- PVC double glazed sun room to the rear with door to the rear garden
- Bathroom on the first floor with a modern white suite including a panelled bath, WC and wash hand basin. Shower fitment over bath with glass shower screen. Partially tiled walls with feature built in shelving
- White panelled interior doors
- Oil fired central heating
- PVC double glazed windows
- New front and rear composite doors
- Tarmac driveway
- Good gardens front and rear with planting