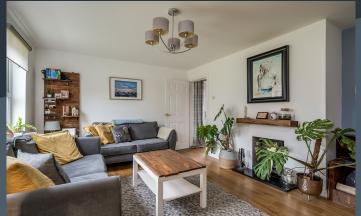

Features:-

- Stunning semi-detached home with an attractive sun room to the rear
- Detached garage plumbed for a washing machine
- Entrance porch to the front leading into living room
- Side doors with hallway and stairs to the first floor accommodation
- Three good bedrooms
- Elegant living room with a feature fireplace and inset cast iron stove and beam mantle
- Open plan kitchen with dining area and doors leading to the sun room
- Beautifully fitted kitchen with ample high and low level units including a built in oven and inset hob and extractor fan above. Integrated fridge/freezer. Integrated dish washer. Walk in pantry
- PVC double glazed sun room to the rear with door to the rear garden
- Bathroom on the first floor with a modern white suite including a panelled bath, WC and wash hand basin. Shower fitment over bath with glass shower screen. Partially tiled walls with feature built in shelving
- White panelled interior doors
- Oil fired central heating
- PVC double glazed windows
- New front and rear composite doors
- Tarmac driveway
- Good gardens front and rear with planting