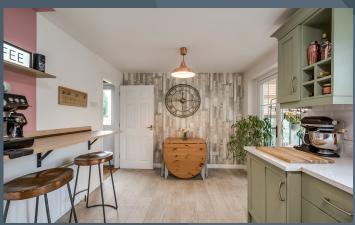

#### Description

This very attractive semi-detached property has been beautifully presented by the present owners who has skilfully created a wonderful home for modern living. The property simply oozes character having a practical open plan kitchen with doors to the sun room at the rear, an elegant living room, three bedrooms and a modern bathroom. The property enjoys a residential position within a charming cul-de-sac of similar homes, conveniently located to the A 26 for all major road networks for other provincial towns and villages, Viewing a must!

Features:-

- Stunning semi-detached home with an attractive sun room to the rear
- Detached garage plumbed for a washing machine
- Entrance porch to the front leading into living room
- Side doors with hallway and stairs to the first floor accommodation
- Three good bedrooms
- Elegant living room with a feature fireplace and inset cast iron stove and beam mantle
- Open plan kitchen with dining area and doors leading to the sun room
- Beautifully fitted kitchen with ample high and low level units including a built in oven and inset hob and extractor fan above. Integrated fridge/freezer. Integrated dish washer. Walk in pantry
- PVC double glazed sun room to the rear with door to the rear garden
- Bathroom on the first floor with a modern white suite including a panelled bath, WC and wash hand basin. Shower fitment over bath with glass shower screen. Partially tiled walls with feature built in shelving
- White panelled interior doors
- Oil fired central heating
- PVC double glazed windows
- New front and rear composite doors
- Tarmac driveway
- Good gardens front and rear with planting