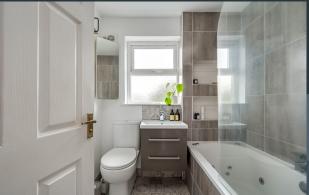

Features:-

- Stunning semi-detached home with an attractive sun room to the rear
- Detached garage plumbed for a washing machine
- Entrance porch to the front leading into living room
- Side doors with hallway and stairs to the first floor accommodation
- Three good bedrooms
- Elegant living room with a feature fireplace and inset cast iron stove and beam mantle
- Open plan kitchen with dining area and doors leading to the sun room
- Beautifully fitted kitchen with ample high and low level units including a built in oven and inset hob and extractor fan above. Integrated fridge/freezer. Integrated dish washer. Walk in pantry
- PVC double glazed sun room to the rear with door to the rear garden
- Bathroom on the first floor with a modern white suite including a panelled bath, WC and wash hand basin. Shower fitment over bath with glass shower screen. Partially tiled walls with feature built in shelving
- White panelled interior doors
- Oil fired central heating
- PVC double glazed windows
- New front and rear composite doors
- Tarmac driveway
- Good gardens front and rear with planting