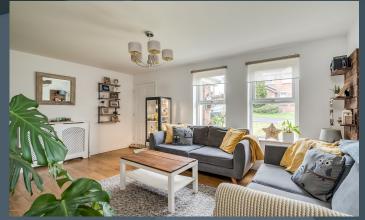

Features:-

- Stunning semi-detached home with an attractive sun room to the rear
- Detached garage plumbed for a washing machine
- Entrance porch to the front leading into living room
- Side doors with hallway and stairs to the first floor accommodation
- Three good bedrooms
- Elegant living room with a feature fireplace and inset cast iron stove and beam mantle
- Open plan kitchen with dining area and doors leading to the sun room
- Beautifully fitted kitchen with ample high and low level units including a built in oven and inset hob and extractor fan above. Integrated fridge/freezer. Integrated dish washer. Walk in pantry
- PVC double glazed sun room to the rear with door to the rear garden
- Bathroom on the first floor with a modern white suite including a panelled bath, WC and wash hand basin. Shower fitment over bath with glass shower screen. Partially tiled walls with feature built in shelving
- White panelled interior doors
- Oil fired central heating
- PVC double glazed windows
- New front and rear composite doors
- Tarmac driveway
- Good gardens front and rear with planting