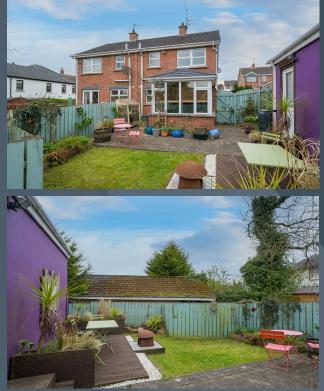

Features:-

- Stunning semi-detached home with an attractive sun room to the rear
- Detached garage plumbed for a washing machine
- Entrance porch to the front leading into living room
- Side doors with hallway and stairs to the first floor accommodation
- Three good bedrooms
- Elegant living room with a feature fireplace and inset cast iron stove and beam mantle
- Open plan kitchen with dining area and doors leading to the sun room
- Beautifully fitted kitchen with ample high and low level units including a built in oven and inset hob and extractor fan above. Integrated fridge/freezer. Integrated dish washer. Walk in pantry
- PVC double glazed sun room to the rear with door to the rear garden
- Bathroom on the first floor with a modern white suite including a panelled bath, WC and wash hand basin. Shower fitment over bath with glass shower screen. Partially tiled walls with feature built in shelving
- White panelled interior doors
- Oil fired central heating
- PVC double glazed windows
- New front and rear composite doors
- Tarmac driveway
- Good gardens front and rear with planting