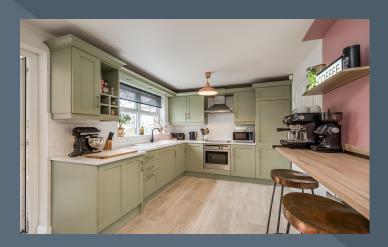

#### Description

This very attractive semi-detached property has been beautifully presented by the present owners who has skilfully created a wonderful home for modern living. The property simply oozes character having a practical open plan kitchen with doors to the sun room at the rear, an elegant living room, three bedrooms and a modern bathroom. The property enjoys a residential position within a charming cul-de-sac of similar homes, conveniently located to the A 26 for all major road networks for other provincial towns and villages, Viewing a must!

Features:-

- Stunning semi-detached home with an attractive sun room to the rear
- Detached garage plumbed for a washing machine
- Entrance porch to the front leading into living room
- Side doors with hallway and stairs to the first floor accommodation
- Three good bedrooms
- Elegant living room with a feature fireplace and inset cast iron stove and beam mantle
- Open plan kitchen with dining area and doors leading to the sun room
- Beautifully fitted kitchen with ample high and low level units including a built in oven and inset hob and extractor fan above. Integrated fridge/freezer. Integrated dish washer. Walk in pantry
- PVC double glazed sun room to the rear with door to the rear garden
- Bathroom on the first floor with a modern white suite including a panelled bath, WC and wash hand basin. Shower fitment over bath with glass shower screen. Partially tiled walls with feature built in shelving
- White panelled interior doors
- Oil fired central heating
- PVC double glazed windows
- New front and rear composite doors
- Tarmac driveway
- Good gardens front and rear with planting