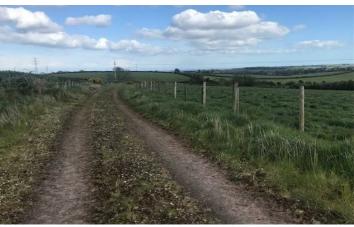

The site is accessed via its own laneway off the Lisleen Road. Hardcore laneway in place with mature trees around site.

Planning Reference Number: LA05/2018/0252/F

#### Access

Access to the dwelling is via an entrance from Lisleen Road East. Hardcore laneway already in place running from the road to site.

#### Location

Located in rural surroundings in the Gilnahirk/ Castlereagh area this building site of approximately one acre enjoys a beautiful view of the Mourne Mountains and surrounding countryside. Approximately 12 minute drive from Belfast City Airport and Belfast City Centre.