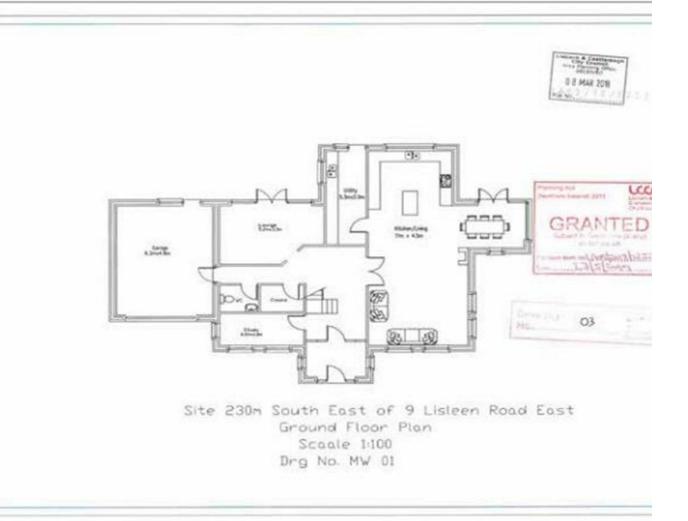

# OFFERS AROUND £195,000

Site 230m South East of 9 Lisleen Road East, Comber BT23 5QB Beautifully located site of approximately one acre located in the Gilnahirk/Castlereagh area. With full planning permission for a 2,960 sq ft two a storey detached dwelling including double garage.

The site is accessed via its own laneway off the Lisleen Road. Hardcore laneway in place with mature trees around site.

Planning Reference Number: LA05/2018/0252/F

### **Planning Permission**

The current planning permission was granted on the 23rd May 2019 with full planning permission for a 2,960 sq ft two storey dwelling including double garage. Planning available to view on the planning portal website using reference: LA05/2018/0252/F