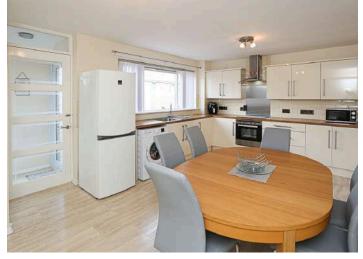

## KEY FEATURES

- Well maintained Semi-Detatched Property
- · Beautifully presented througout
- Spacious lounge with oak laminate flooring
- Bespoke fitted kitchen with integrated appliances and ample dining/living space.
- Ground floor WC
- Walk in Utility/Pantry space
- Principal bedroom with built in robes
- Two additional generous bedrooms, each with mature outlook
- Family shower room with modern white suite
- Easily maintained, Landscaped rear garden laid in brick paviours, ideal for entertaining
- Front garden with brick paviour forecourt with rockery
- Full UPVC double glazing
- Gas-fired central heating

#### Ground Floor

- Reception Hall
- Lounge 13'9" x 11'7"
- Kitchen/Dining Area 17'9" x 11'4"
- Walk In Pantry.Cloakroom/ Utility
- Rear Porch
- WC