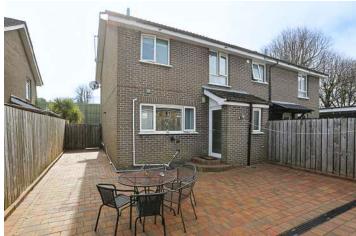

# 72 GARNERVILLE ROAD

Belfast, BT4 2NW

Offers around £189,950

SEMI-DETACHED | 3 ⊨ | 1 ≒ | 1 ⊟

This beautifully well maintained semi-detached home is situated in a highly desirable residential residential area. 72 Garnerville road combines generous accomodation and convenience.

#### Outside

- Brick paviour front forecourt with rockery
- Brick paviours continue around the property
- Brick paviour easily maintained rear garden, ideal place for outdoor entertaining or children at play
- Access gate to parking area
- Outdoor light and water tap, PVC fascia and soffits.