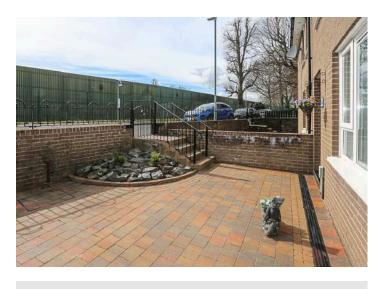

#### Outside

- Brick paviour front forecourt with rockery
- Brick paviours continue around the property
- Brick paviour easily maintained rear garden, ideal place for outdoor entertaining or children at play
- Access gate to parking area
- Outdoor light and water tap, PVC fascia and soffits.