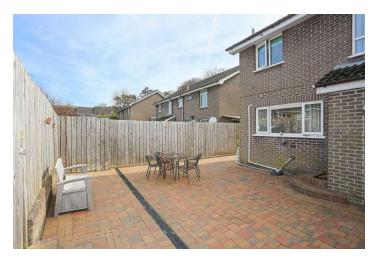

#### Outside

- Brick paviour front forecourt with rockery
- Brick paviours continue around the property
- Brick paviour easily maintained rear garden, ideal place for outdoor entertaining or children at play
- Access gate to parking area
- Outdoor light and water tap, PVC fascia and soffits.