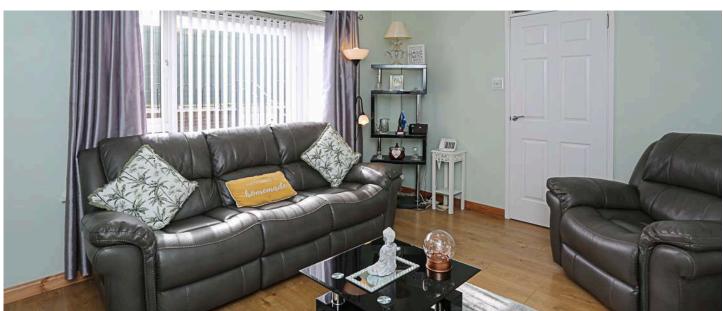

## KEY FEATURES

- Well maintained Semi-Detatched Property
- · Beautifully presented througout
- Spacious lounge with oak laminate flooring
- Bespoke fitted kitchen with integrated appliances and ample dining/living space.
- Ground floor WC
- Walk in Utility/Pantry space
- Principal bedroom with built in robes
- Two additional generous bedrooms, each with mature outlook
- Family shower room with modern white suite
- Easily maintained, Landscaped rear garden laid in brick paviours, ideal for entertaining
- Front garden with brick paviour forecourt with rockery
- Full UPVC double glazing
- Gas-fired central heating

#### Ground Floor

- Reception Hall
- Lounge 13'9" x 11'7"
- Kitchen/Dining Area 17'9" x 11'4"
- Walk In Pantry.Cloakroom/ Utility
- Rear Porch
- WC