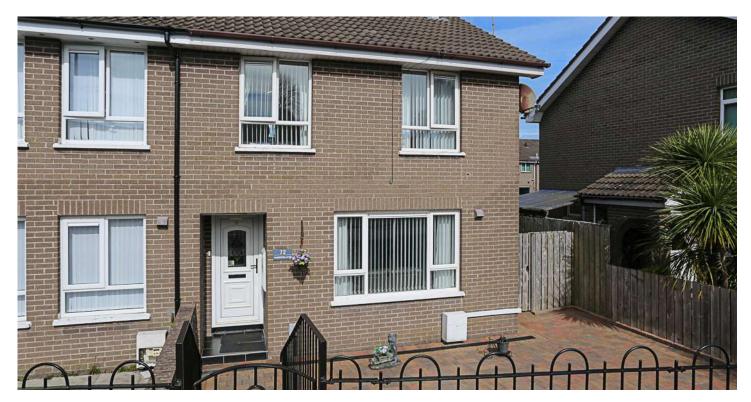

# 72 GARNERVILLE ROAD

Belfast, BT4 2NW

Offers around £189,950

SEMI-DETACHED | 3 ⊨ | 1 ≒ | 1 ⊟

This beautifully well maintained semi-detached home is situated in a highly desirable residential residential area. 72 Garnerville road combines generous accomodation and convenience.

#### Outside

- Brick paviour front forecourt with rockery
- Brick paviours continue around the property
- Brick paviour easily maintained rear garden, ideal place for outdoor entertaining or children at play
- Access gate to parking area
- Outdoor light and water tap, PVC fascia and soffits.