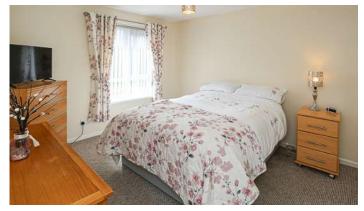

#### First Floor

- Landing
- Storage
- Bedroom One 11'7" x 10'6"
- Bedroom Two 11'4" x 10'6"
- Bedroom Three 8'10" x 7'2"
- Shower Room 8'3" x 7'2"
- Roofspace