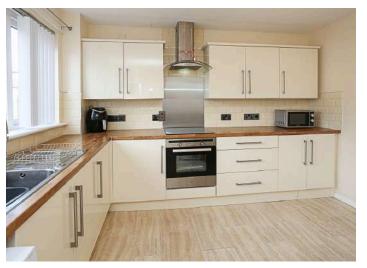

## KEY FEATURES

- Well maintained Semi-Detatched Property
- · Beautifully presented througout
- Spacious lounge with oak laminate flooring
- Bespoke fitted kitchen with integrated appliances and ample dining/living space.
- Ground floor WC
- Walk in Utility/Pantry space
- Principal bedroom with built in robes
- Two additional generous bedrooms, each with mature outlook
- Family shower room with modern white suite
- Easily maintained, Landscaped rear garden laid in brick paviours, ideal for entertaining
- Front garden with brick paviour forecourt with rockery
- Full UPVC double glazing
- Gas-fired central heating

#### Ground Floor

- Reception Hall
- Lounge 13'9" x 11'7"
- Kitchen/Dining Area 17'9" x 11'4"
- Walk In Pantry.Cloakroom/ Utility
- Rear Porch
- WC