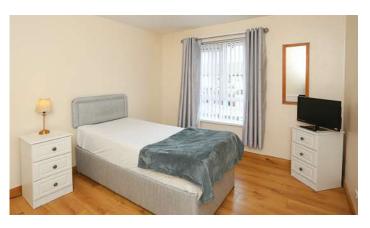

#### First Floor

- Landing
- Storage
- Bedroom One 11'7" x 10'6"
- Bedroom Two 11'4" x 10'6"
- Bedroom Three 8'10" x 7'2"
- Shower Room 8'3" x 7'2"
- Roofspace