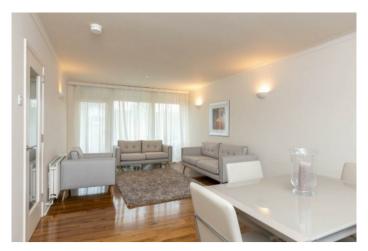

Beautifully presented top floor apartment in highly sought after South Belfast location, close to Stranmillis Village with its array of shops, cafes and restaurants and the Lagan Towpath.

The apartment comprises of a generous lounge with dining area, opening onto a balcony, a modern fitted kitchen with range of appliances, 2 well proportioned double bedrooms and a stylish shower room.

### Property Features

Modern First Floor Apartment In Popular South Belfast Location

Recently Redecorated Throughout, Very Stylish

Separate Well Equipped Kitchen

Spacious Lounge With Dining Area, Opening Onto Balcony