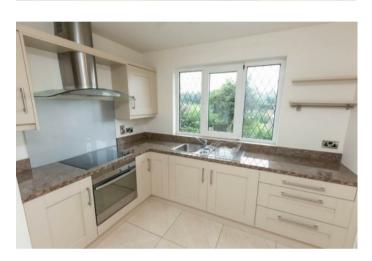

Beautifully presented top floor apartment in highly sought after South Belfast location, close to Stranmillis Village with its array of shops, cafes and restaurants and the Lagan Towpath.

The apartment comprises of a generous lounge with dining area, opening onto a balcony, a modern fitted kitchen with range of appliances, 2 well proportioned double bedrooms and a stylish shower room.

### Property Features

Modern First Floor Apartment In Popular South Belfast Location

Recently Redecorated Throughout, Very Stylish

Separate Well Equipped Kitchen

Spacious Lounge With Dining Area, Opening Onto Balcony