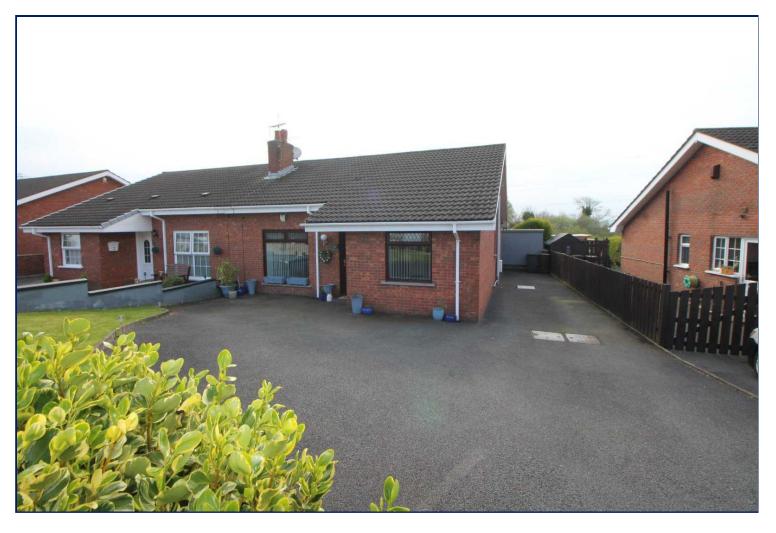

### **Description**

Semi detached bungalow with extensive rear garden in a residential sought after location. The well planned interior offers spacious lounge, modern fitted kitchen/dining area, three bedrooms and a modern shower room. Boasting a gas fired central heating system and double glazed windows. Externally there is good driveway parking and private well enclosed rear garden. An early viewing appointment comes highly recommended to avoid disappointment.