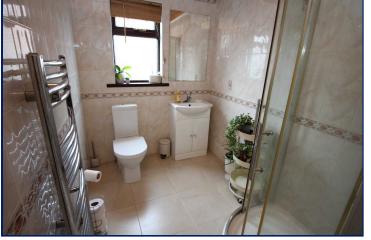

#### **Shower Room**

Superb white suite comprising shower cubicle with wall mounted shower, vanity unit and low flush wc. Heated towel rail. Pine strip ceiling with spotlights. Tiled floor.