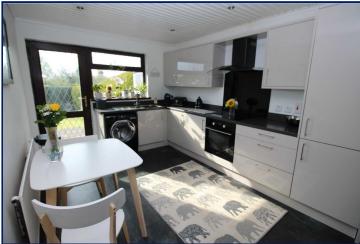

### Kitchen/Dining Area

14'10" x 9'9" (4.52m x 2.97m)

Modern range of fitted high and low level units. Built in hob and oven. One and a half bowl stainless steel sink unit with mixer tap.