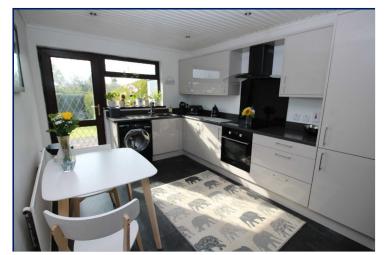

### Kitchen/Dining Area

14'10" x 9'9" (4.52m x 2.97m)

Modern range of fitted high and low level units. Built in hob and oven. One and a half bowl stainless steel sink unit with mixer tap.