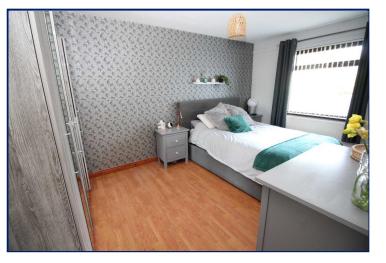

#### Bedroom 1

13'8"x 11'11" (4.17mx 3.63m) Laminate wooden floor. Built in double robe.

#### Bedroom 2

14'11" x 9'9" (4.55m x 2.97m)

#### Bedroom 3

6'11" x 10'4" (2.1m x 3.15m) Laminate wooden floor.