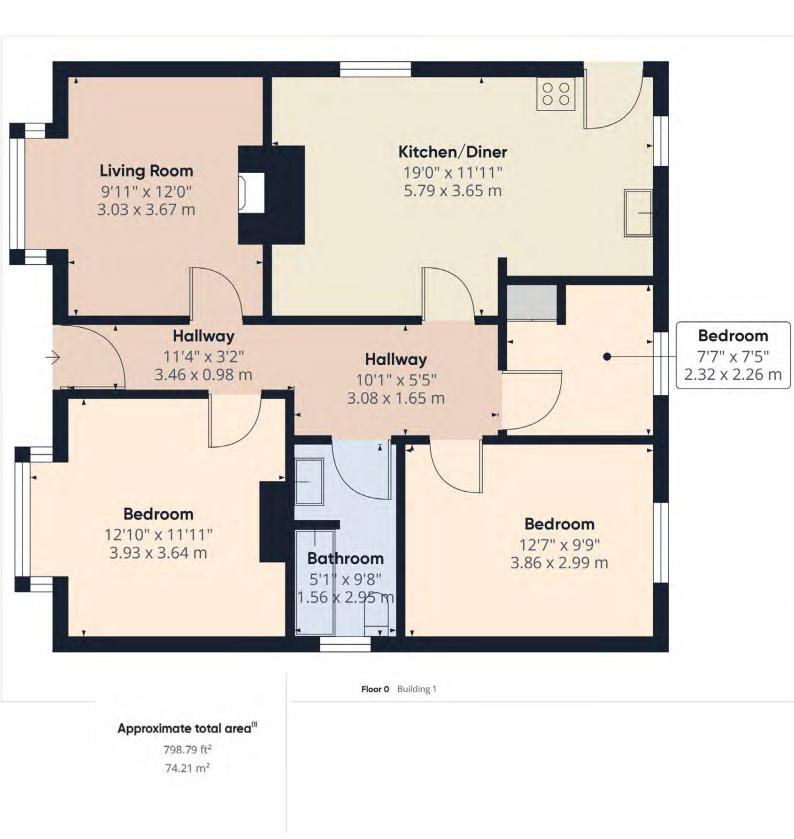

### 44 Crediton Road, Okehampton EX20 1NU

Situated in a sought-after residential area of Okehampton, this delightful three-bedroom detached bungalow offers comfortable and stylish living with modern updates throughout.

Situated in a sought-after residential area of Okehampton, this delightful three-bedroom detached bungalow offers comfortable and stylish living with modern updates throughout. With off-street parking, a garage, and a beautifully landscaped rear garden, this property is ideal for those looking for a well-maintained home with excellent outdoor space.

Stepping inside, you are welcomed by a spacious hallway that leads to a bright and airy living room, featuring large windows that allow natural light to flood in. The modern kitchen/diner has been tastefully updated, offering ample storage, sleek worktops, and integrated appliances, making it the perfect space for family meals and entertaining.

The bungalow boasts three well-proportioned bedrooms, including a generous master bedroom with plenty of space for freestanding furniture. A contemporary bathroom, finished to a high standard, completes the internal accommodation, featuring a stylish suite with a bath and shower overhead.

Externally, the property benefits from a fantastic rear garden, designed for both relaxation and practicality. With a well-kept lawn, raised flower beds, a greenhouse, and a charming seating area, this outdoor space is ideal for gardening enthusiasts or those who enjoy al fresco dining. To the front, there is off-street parking for multiple vehicles, as well as a garage providing additional storage or workshop space.