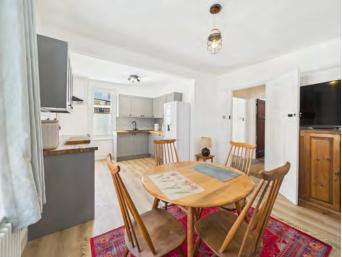

Stepping inside, you are welcomed by a spacious hallway that leads to a bright and airy living room, featuring large windows that allow natural light to flood in. The modern kitchen/diner has been tastefully updated, offering ample storage, sleek worktops, and integrated appliances, making it the perfect space for family meals and entertaining.