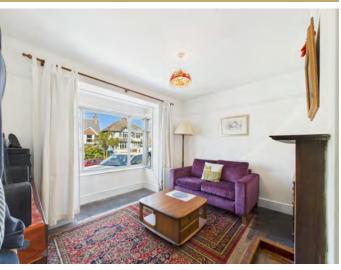

Stepping inside, you are welcomed by a spacious hallway that leads to a bright and airy living room, featuring large windows that allow natural light to flood in. The modern kitchen/diner has been tastefully updated, offering ample storage, sleek worktops, and integrated appliances, making it the perfect space for family meals and entertaining.