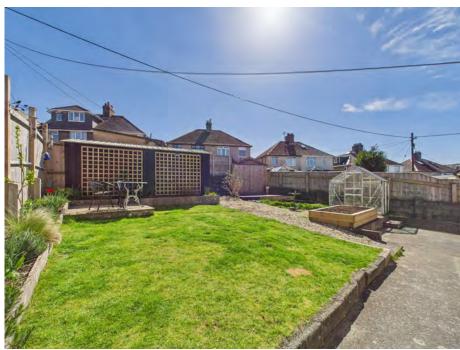

Externally, the property benefits from a fantastic rear garden, designed for both relaxation and practicality. With a well-kept lawn, raised flower beds, a greenhouse, and a charming seating area, this outdoor space is ideal for gardening enthusiasts or those who enjoy al fresco dining. To the front, there is off-street parking for multiple vehicles, as well as a garage providing additional storage or workshop space.