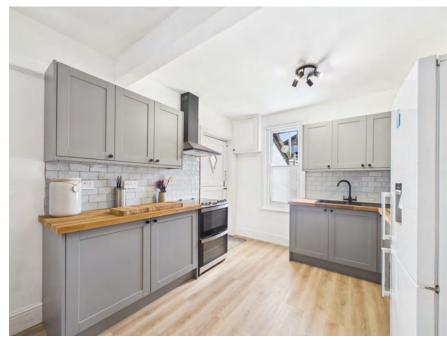

Stepping inside, you are welcomed by a spacious hallway that leads to a bright and airy living room, featuring large windows that allow natural light to flood in. The modern kitchen/diner has been tastefully updated, offering ample storage, sleek worktops, and integrated appliances, making it the perfect space for family meals and entertaining.