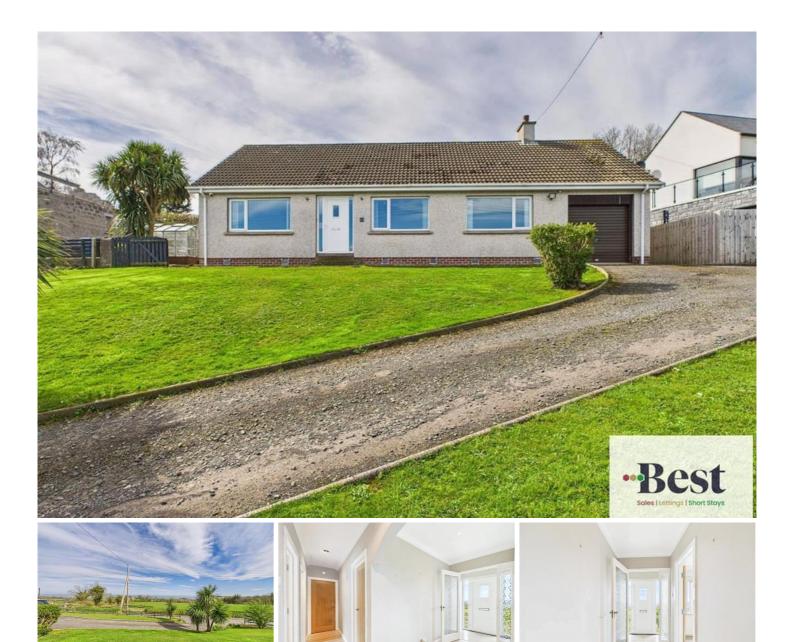

# DRUMNAGREAGH ROAD OFFERS OVER £295,000

-Best

BUNGALOW WITH OUTSTANDING SEA VIEWS !!! if that is what is on your wish list then you have got to view this property, Situated in Cairncastle, minutes walk to Matties Meeting House and easy access to all that Ballygally has to offer.

**Detached Bungalow** 

Outstanding panoramic views over Ballygally and along the Causeway Coast

Open Plan Lounge / Dining / Kitchen

Three Bedrooms

Modern bathroom

Integral Garage

Generous outdoor space to front, at the back and to the side

# Outside

Excellent site.

A great width of site, elevated just enough to give unforgettable panoramic views across the Irish Sea and along the Coastal line.

Front garden is extensive, laid in lawn, with a sweeping driveway providing ample parking