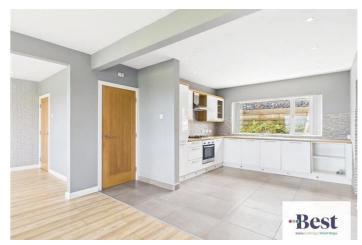

#### Kitchen

Modern white gloss kitchen. Excellent range of high and low level units with contrasting wood effect work surfaces. Four ring gas hob, stainless steel extractor fan and built in under oven. Feature lighting. Tiled flooring. Door to integral garage.

# **Entrance hall**

Entrance Porch with PVC door and tiled flooring

Bright fresh hallway with wood flooring