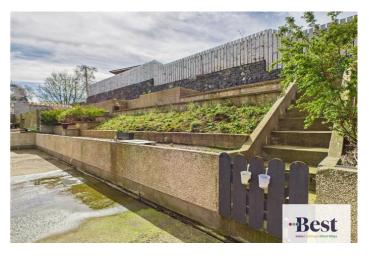

# Outside

Excellent site.

A great width of site, elevated just enough to give unforgettable panoramic views across the Irish Sea and along the Coastal line.

Front garden is extensive, laid in lawn, with a sweeping driveway providing ample parking

Rear garden is tiered providing the opportunity to create various levels and uses.

There is a large space to the side currently laid in patio and concrete areas. This benefits from all day sun and exceptional views.

The side area may be suitable for those who wish to extend (subject to necessary statutory approvals)

30-35 Minutes to Belfast or Ballymena, location within Cairncastle and Ballygally area and 8 minutes to Larne Town Centre this property will appeal to a wide variety of buyers and early viewing is highly recommended.