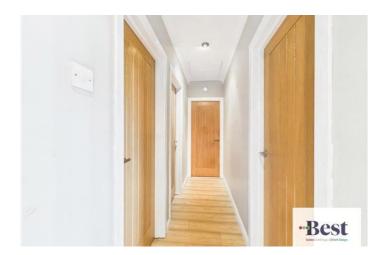

# **Entrance hall**

Entrance Porch with PVC door and tiled flooring

Bright fresh hallway with wood flooring