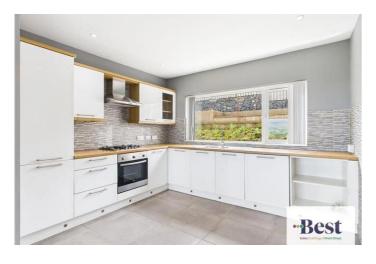

#### Kitchen

Modern white gloss kitchen. Excellent range of high and low level units with contrasting wood effect work surfaces. Four ring gas hob, stainless steel extractor fan and built in under oven. Feature lighting. Tiled flooring. Door to integral garage.