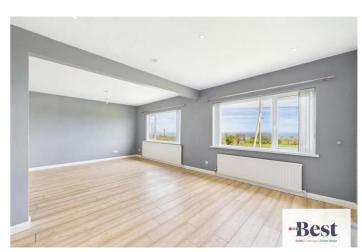

# Lounge

Open plan Lounge and Dining space with outstanding sea views from dual windows. Laminate wood flooring. Open layout to:

#### Kitchen

Modern white gloss kitchen. Excellent range of high and low level units with contrasting wood effect work surfaces. Four ring gas hob, stainless steel extractor fan and built in under oven. Feature lighting. Tiled flooring. Door to integral garage.