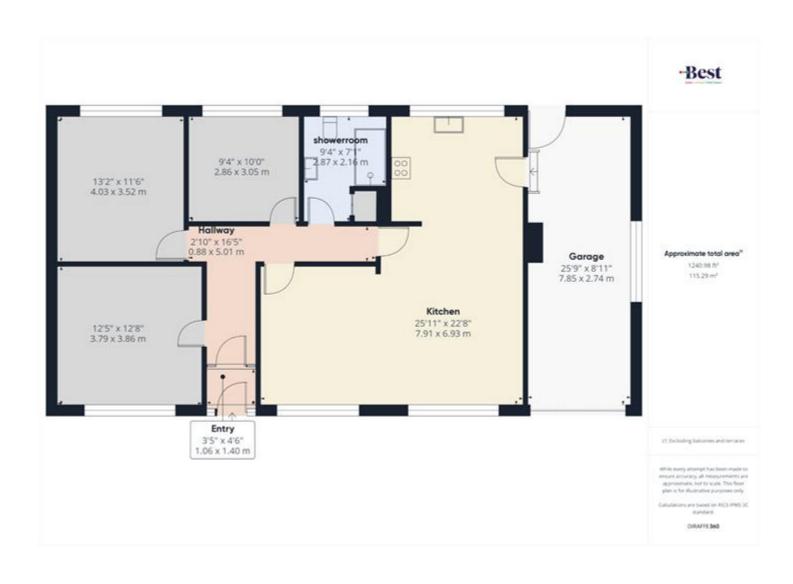

# **Entrance hall**

Entrance Porch with PVC door and tiled flooring

Bright fresh hallway with wood flooring

# Lounge

Open plan Lounge and Dining space with outstanding sea views from dual windows. Laminate wood flooring. Open layout to:

#### Kitchen

Modern white gloss kitchen. Excellent range of high and low level units with contrasting wood effect work surfaces. Four ring gas hob, stainless steel extractor fan and built in under oven. Feature lighting. Tiled flooring. Door to integral garage.

#### Redroom 1

w: 3.86m x I: 3.79m (w: 12' 8" x I: 12' 5")

Generous room with Beautiful front rural and coastal views

#### **Bedroom 2**

w: 4.03m x l: 3.52m (w: 13' 3" x l: 11' 7")

Large Double room

# **Bedroom 3**

w: 3.05m x l: 2.86m (w: 10' x l: 9' 5")

Another good size room

# Shower

Modern fitted wet room. Electric shower with glass panel, vanity sink unit and low flush WC. Walls with feature effect tiling. Chrome Towel rail

# Garage

Great size integral garage with roller shutter door to front, side window and PVC door to rear