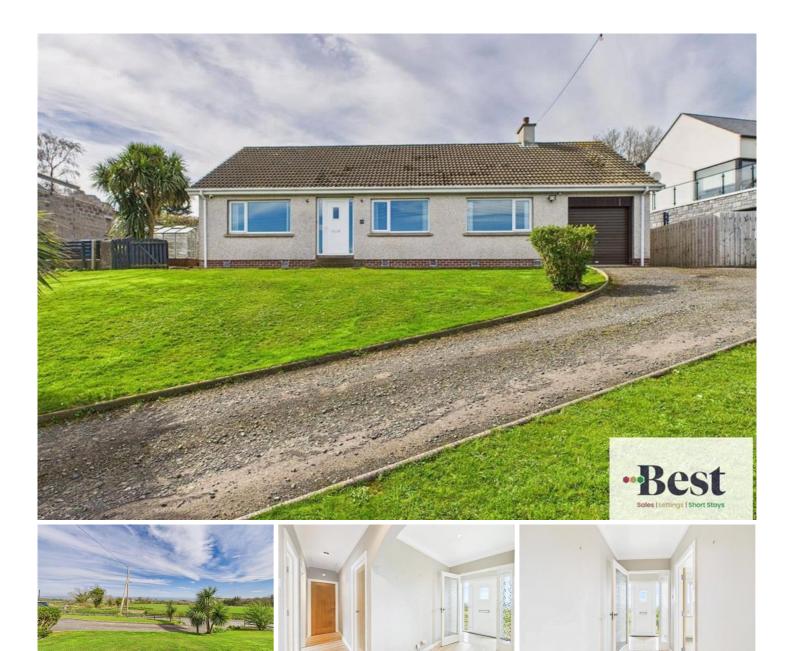

# DRUMNAGREAH ROAD OFFERS OVER £295,000

BUNGALOW WITH OUTSTANDING SEA VIEWS !!! if that is what is on your wish list then you have got to view this property, Situated in Cairncastle, minutes walk to Matties Meeting House and easy access to all that Ballygally has to offer.

-Best

**Detached Bungalow** 

Outstanding panoramic views over Ballygally and along the Causeway Coast

Open Plan Lounge / Dining / Kitchen

Three Bedrooms

Modern bathroom

Integral Garage

Generous outdoor space to front, at the back and to the side

# Outside

Excellent site.

A great width of site, elevated just enough to give unforgettable panoramic views across the Irish Sea and along the Coastal line.

Front garden is extensive, laid in lawn, with a sweeping driveway providing ample parking