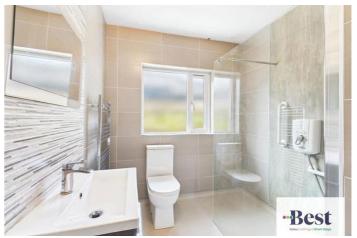

# Shower

Modern fitted wet room. Electric shower with glass panel, vanity sink unit and low flush WC. Walls with feature effect tiling. Chrome Towel rail