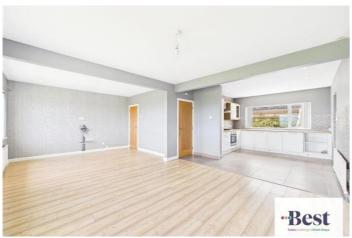

# Lounge

Open plan Lounge and Dining space with outstanding sea views from dual windows. Laminate wood flooring. Open layout to: