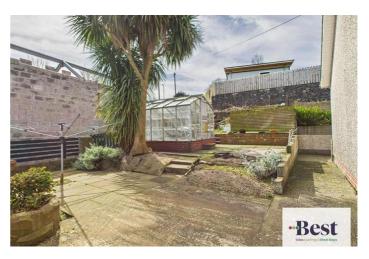

Rear garden is tiered providing the opportunity to create various levels and uses.

There is a large space to the side currently laid in patio and concrete areas. This benefits from all day sun and exceptional views.

The side area may be suitable for those who wish to extend (subject to necessary statutory approvals)

30-35 Minutes to Belfast or Ballymena, location within Cairncastle and Ballygally area and 8 minutes to Larne Town Centre this property will appeal to a wide variety of buyers and early viewing is highly recommended.