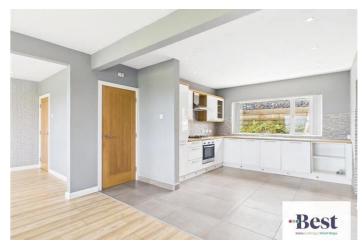

# **Entrance hall**

Entrance Porch with PVC door and tiled flooring

Bright fresh hallway with wood flooring

#### Kitchen

Modern white gloss kitchen. Excellent range of high and low level units with contrasting wood effect work surfaces. Four ring gas hob, stainless steel extractor fan and built in under oven. Feature lighting. Tiled flooring. Door to integral garage.