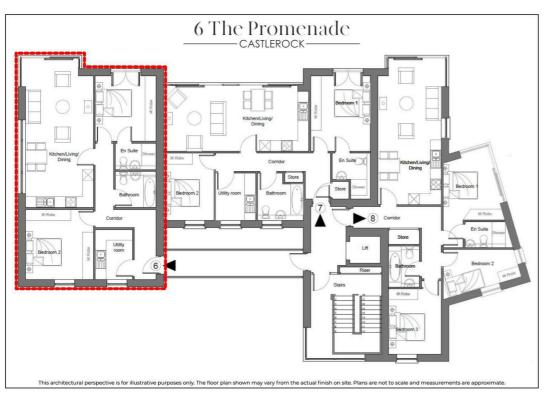

## 6 The Promenade Sea Road Coleraine, BT51 4RF

2

2

Homepage Estate Agents are delighted to present this luxurious 2-bedroom apartment, perfectly located at the entrance to the breathtaking Castlerock Beach. This property offers an ideal retreat or permanent residence and its prime location provides access to some of the most stunning scenery the North Coast has to offer.

The apartment boasts two spacious bedrooms, including master ensuite, and a bright, open-plan living and dining area designed for modern living. A fully equipped designer kitchen with high-end finishes and smart home features enhances both style and convenience. Thoughtful design ensures ample storage throughout.