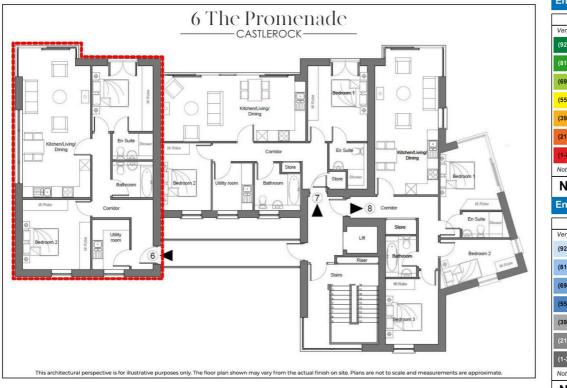

## 6 The Promenade Sea Road Coleraine, BT51 4RF

Homepage Estate Agents are delighted to present this luxurious 2-bedroom apartment, perfectly located at the entrance to the breathtaking Castlerock Beach. This property offers an ideal retreat or permanent residence and its prime location provides access to some of the most stunning scenery the North Coast has to offer.

The apartment boasts two spacious bedrooms, including master ensuite, and a bright, open-plan living and dining area designed for modern living. A fully equipped designer kitchen with high-end finishes and smart home features enhances both style and convenience. Thoughtful design ensures ample storage throughout.