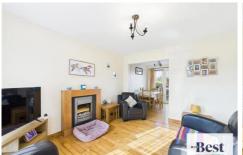

## Lounge/diner

Lovely relaxing open plan lounge dining, both with wood flooring.

Living area has feature fire surround and under stairs storage, overlooking the green. Dining area with ample space for table and door to rear garden.