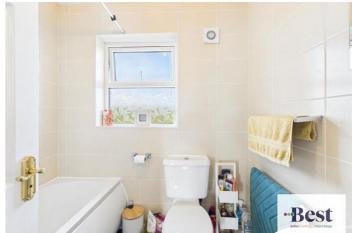

#### **Bathroom**

White suite comprising low flush WC, pedestal wash hand basin and panelled bath with shower attachment over. Tiled flooring and walls.