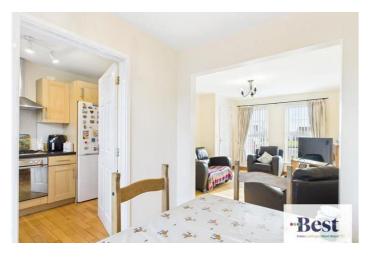

## Lounge/diner

Lovely relaxing open plan lounge dining, both with wood flooring.

Living area has feature fire surround and under stairs storage, overlooking the green. Dining area with ample space for table and door to rear garden.

#### Kitchen

Excellent range of high and low level units and laminate work surfaces. Built in electric under oven, four ring gas hob and stainless steel extractor fan. Space for appliances.