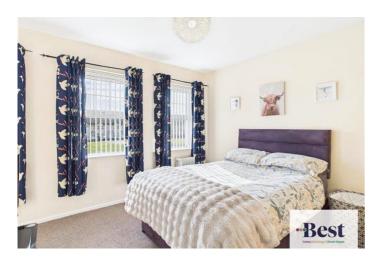

. Lovely rural aspect to the rear from this window.

#### **Bathroom**

White suite comprising low flush WC, pedestal wash hand basin and panelled bath with shower attachment over. Tiled flooring and walls.

#### Outside

Front garden well presented, laid in lawn with garden path to door in concrete.

Rear garden fully enclosed with paved, lawn and deck area. Garden shed. Not over looked and lovely rural aspect behind

PLEASE NOTE: We have not tested any appliances or systems at this property. Every effort has been taken to ensure the accuracy of the details provided and the measurements and information given are deemed to be accurate however all purchasers should carry out necessary checks as appropriate and instruct their own surveying/ legal representative prior to completion.