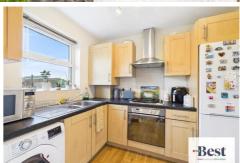

#### Kitchen

Excellent range of high and low level units and laminate work surfaces. Built in electric under oven, four ring gas hob and stainless steel extractor fan. Space for appliances.