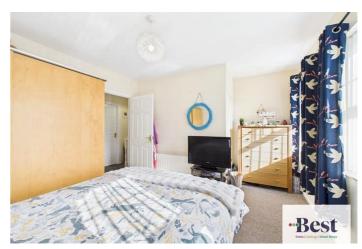

Lovely rural aspect to the rear from this window.

#### **Bathroom**

White suite comprising low flush WC, pedestal wash hand basin and panelled bath with shower attachment over. Tiled flooring and walls.

#### Outside

Front garden well presented, laid in lawn with garden path to door in concrete.

Rear garden fully enclosed with paved, lawn and deck area. Garden shed. Not over looked and lovely rural aspect behind

PLEASE NOTE: We have not tested any appliances or systems at this property. Every effort has been taken to ensure the accuracy of the details provided and the measurements and information given are deemed to be accurate however all purchasers should carry out necessary checks as appropriate and instruct their own surveying/ legal representative prior to completion.