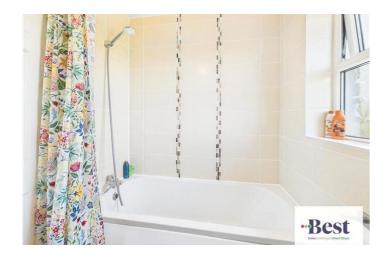

#### **Bathroom**

White suite comprising low flush WC, pedestal wash hand basin and panelled bath with shower attachment over. Tiled flooring and walls.