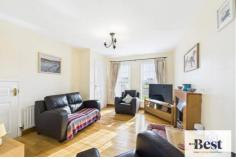

## Lounge/diner

Lovely relaxing open plan lounge dining, both with wood flooring.

Living area has feature fire surround and under stairs storage, overlooking the green. Dining area with ample space for table and door to rear garden.