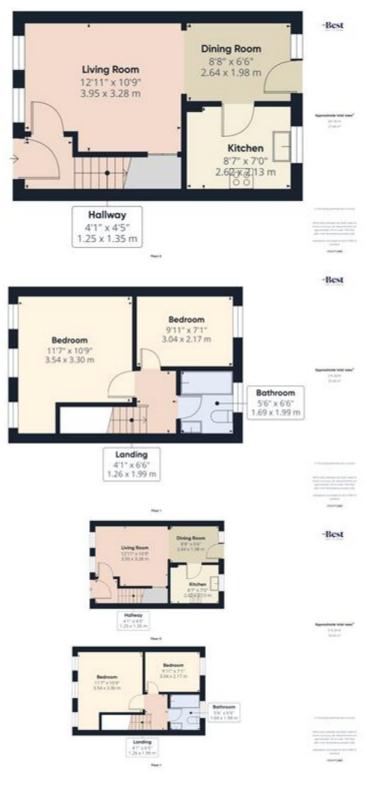

#### **Entrance hall**

## Lounge/diner

Lovely relaxing open plan lounge dining, both with wood flooring.

Living area has feature fire surround and under stairs storage, overlooking the green. Dining area with ample space for table and door to rear garden.

#### Kitchen

Excellent range of high and low level units and laminate work surfaces. Built in electric under oven, four ring gas hob and stainless steel extractor fan. Space for appliances.

## FIRST FLOOR:

### **Bedroom 1**

Very spacious bright room with three windows.

#### Bedroom 2

Another good size room currently presented with a double bed, occasional chair and desk space. Lovely rural aspect to the rear from this window.

#### **Bathroom**

White suite comprising low flush WC, pedestal wash hand basin and panelled bath with shower attachment over. Tiled flooring and walls.