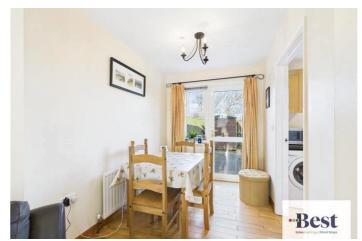

## Lounge/diner

Lovely relaxing open plan lounge dining, both with wood flooring.

Living area has feature fire surround and under stairs storage, overlooking the green. Dining area with ample space for table and door to rear garden.