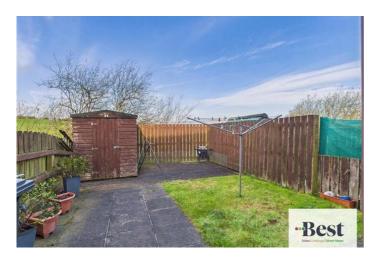

#### Outside

Front garden well presented, laid in lawn with garden path to door in concrete.

Rear garden fully enclosed with paved, lawn and deck area. Garden shed. Not over looked and lovely rural aspect behind