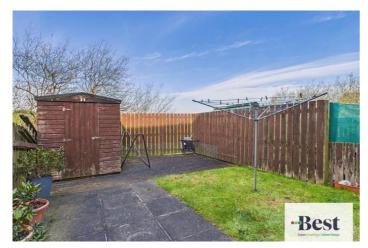

#### Outside

Front garden well presented, laid in lawn with garden path to door in concrete.

Rear garden fully enclosed with paved, lawn and deck area. Garden shed. Not over looked and lovely rural aspect behind