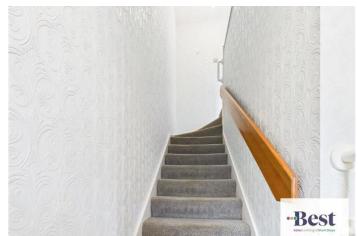

in storage

# Bedroom 3

w: 2.26m x l: 2.85m (w: 7' 5" x l: 9' 4")

## **Bathroom**

w: 1.79m x I: 2.4m (w: 5' 10" x I: 7' 10")

Modern white suite comprising low flush WC, pedestal wash hand basin corner thermostatically controlled shower with glass cubicle.

## **Outside**

Great space front and back.

Front garden laid in lawn with concrete path.

Generous rear garden laid in lawn and back on to open space on Linn Road.

PLEASE NOTE: We have not tested any appliances or systems at this property. Every effort has been taken to ensure the accuracy of the details provided and the measurements and information given are deemed to be accurate however all purchasers should carry out necessary checks as appropriate and instruct their own surveying/ legal representative prior to completion.