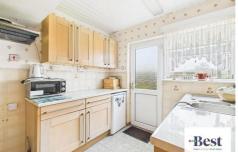

#### Kitchen

w: 2.45m x l: 2.52m (w: 8' x l: 8' 3")

Range of high and low level units. Laminate work surfaces. Space for appliances. Door to rear garden