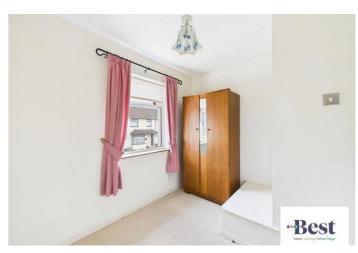

#### **Bedroom 1**

w: 2.89m x I: 3.19m (w: 9' 6" x I: 10' 6")

Built in storage

# Bedroom 2

w: 2.6m x l: 3.94m (w: 8' 6" x l: 12' 11")

Built in storage

# Bedroom 3

w: 2.26m x l: 2.85m (w: 7' 5" x l: 9' 4")