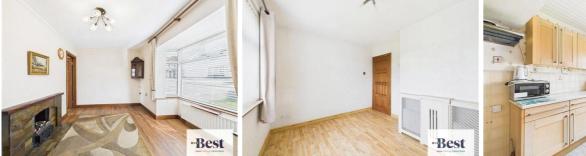

# Living room

w: 3.17m x l: 4.83m (w: 10' 5" x l: 15' 10")

Bright spacious room into Bay Window. Laminate wood flooring. Brick fireplace and Hearth

# **Dining**

w: 3.03m x l: 3.28m (w: 9' 11" x l: 10' 9")

Another good size reception room to rear of the property opening onto both living and kitchen

#### Kitchen

w: 2.45m x l: 2.52m (w: 8' x l: 8' 3")

Range of high and low level units. Laminate work surfaces. Space for appliances. Door to rear garden