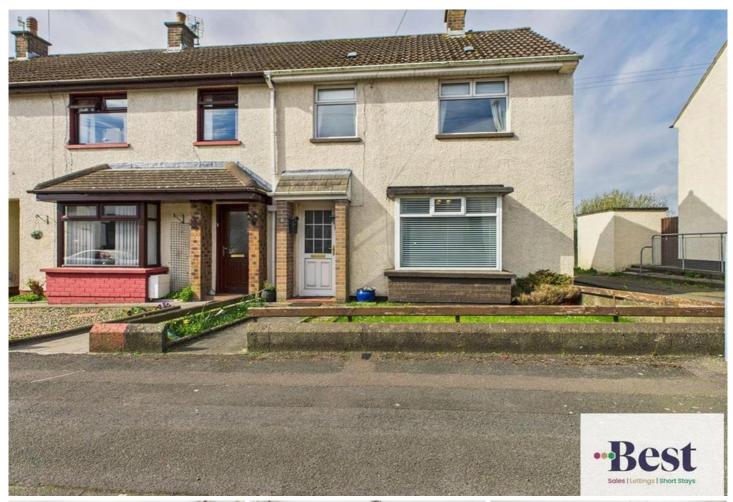

# BELLAIR PARK, LARNE OIRO £89,950

End terrace ready for a new chapter, in a popular residential street, which has been in the family and looked after from built. Priced to sell with off street parking and a large rear garden this is a great first time buyer property.

Neat End terrace
Two reception rooms
Kitchen with access to rear garden
Three good size bedrooms
Bathroom
Gas Heating
Off Street parking
Excellent size rear garden
Close to shops, schools, buses and all local amenities

## **Outside**

Great space front and back.

Front garden laid in lawn with concrete path.

Generous rear garden laid in lawn and back on to open space on Linn Road.

PLEASE NOTE: We have not tested any appliances or systems at this property. Every effort has been taken to ensure the accuracy of the details provided and the measurements and information given are deemed to be accurate however all purchasers should carry out necessary checks as appropriate and instruct their own surveying/ legal representative prior to completion.