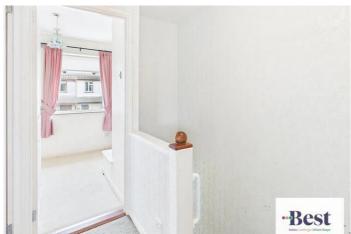

n storage

# Bedroom 3

w: 2.26m x l: 2.85m (w: 7' 5" x l: 9' 4")

## **Bathroom**

w: 1.79m x I: 2.4m (w: 5' 10" x I: 7' 10")

Modern white suite comprising low flush WC, pedestal wash hand basin corner thermostatically controlled shower with glass cubicle.

## **Outside**

Great space front and back.

Front garden laid in lawn with concrete path.

Generous rear garden laid in lawn and back on to open space on Linn Road.

PLEASE NOTE: We have not tested any appliances or systems at this property. Every effort has been taken to ensure the accuracy of the details provided and the measurements and information given are deemed to be accurate however all purchasers should carry out necessary checks as appropriate and instruct their own surveying/ legal representative prior to completion.