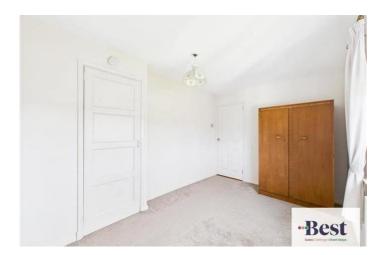

#### **Bedroom 1**

w: 2.89m x I: 3.19m (w: 9' 6" x I: 10' 6")

Built in storage

# Bedroom 2

w: 2.6m x l: 3.94m (w: 8' 6" x l: 12' 11")

Built in storage

# Bedroom 3

w: 2.26m x l: 2.85m (w: 7' 5" x l: 9' 4")