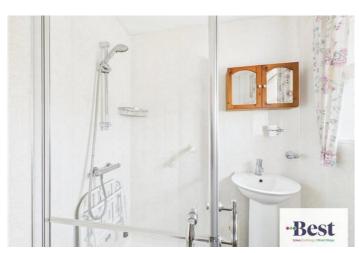

## **Bathroom**

w: 1.79m x I: 2.4m (w: 5' 10" x I: 7' 10")

Modern white suite comprising low flush WC, pedestal wash hand basin corner thermostatically controlled shower with glass cubicle.