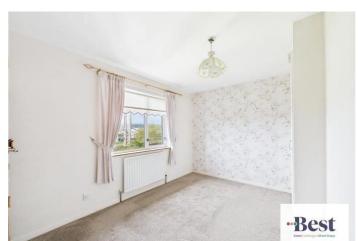

#### **Bedroom 1**

w: 2.89m x I: 3.19m (w: 9' 6" x I: 10' 6")

Built in storage

# Bedroom 2

w: 2.6m x l: 3.94m (w: 8' 6" x l: 12' 11")

Built in storage

# Bedroom 3

w: 2.26m x l: 2.85m (w: 7' 5" x l: 9' 4")