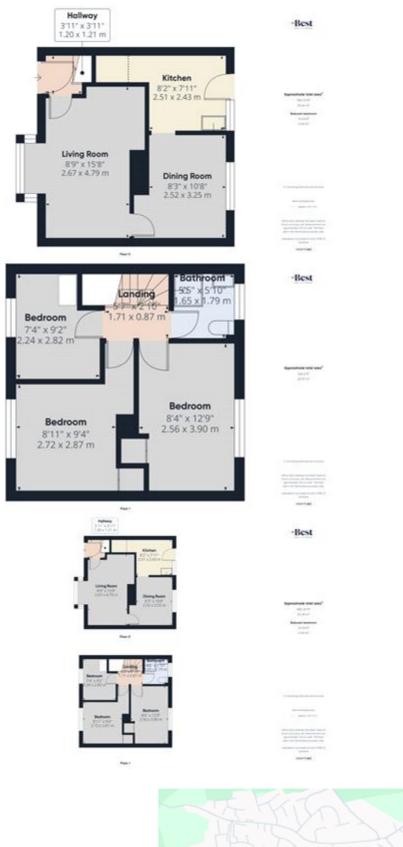

# **Entrance hall**

# Living room

w: 3.17m x l: 4.83m (w: 10' 5" x l: 15' 10")

Bright spacious room into Bay Window. Laminate wood flooring. Brick fireplace and Hearth

# **Dining**

w: 3.03m x l: 3.28m (w: 9' 11" x l: 10' 9")

Another good size reception room to rear of the property opening onto both living and kitchen

#### Kitchen

w: 2.45m x l: 2.52m (w: 8' x l: 8' 3")

Range of high and low level units. Laminate work surfaces. Space for appliances. Door to rear garden

# Landing

#### **Bedroom 1**

w: 2.89m x I: 3.19m (w: 9' 6" x I: 10' 6")

Built in storage

# Bedroom 2

w: 2.6m x l: 3.94m (w: 8' 6" x l: 12' 11")

Built in storage

# Bedroom 3

w: 2.26m x l: 2.85m (w: 7' 5" x l: 9' 4")

## **Bathroom**

w: 1.79m x I: 2.4m (w: 5' 10" x I: 7' 10")

Modern white suite comprising low flush WC, pedestal wash hand basin corner thermostatically controlled shower with glass cubicle.