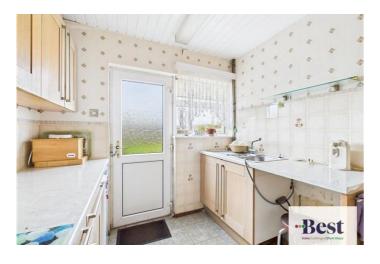

#### Kitchen

w: 2.45m x l: 2.52m (w: 8' x l: 8' 3")

Range of high and low level units. Laminate work surfaces. Space for appliances. Door to rear garden