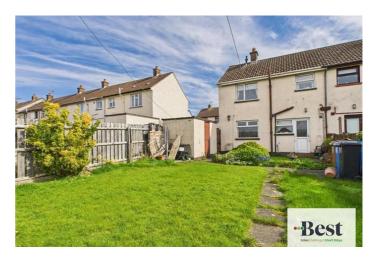

## **Outside**

Great space front and back.

Front garden laid in lawn with concrete path.

Generous rear garden laid in lawn and back on to open space on Linn Road.

PLEASE NOTE: We have not tested any appliances or systems at this property. Every effort has been taken to ensure the accuracy of the details provided and the measurements and information given are deemed to be accurate however all purchasers should carry out necessary checks as appropriate and instruct their own surveying/ legal representative prior to completion.