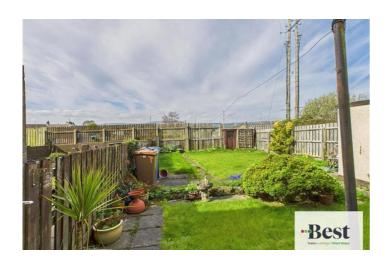

## **Outside**

Great space front and back.

Front garden laid in lawn with concrete path.

Generous rear garden laid in lawn and back on to open space on Linn Road.

PLEASE NOTE: We have not tested any appliances or systems at this property. Every effort has been taken to ensure the accuracy of the details provided and the measurements and information given are deemed to be accurate however all purchasers should carry out necessary checks as appropriate and instruct their own surveying/ legal representative prior to completion.