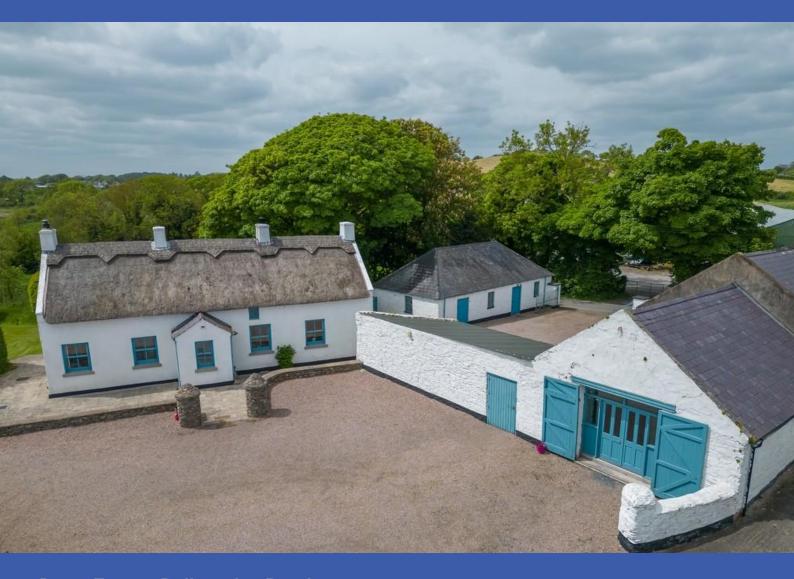

## Derry Farm,3 Ballyrusley Road, Portaferry BT22 1JR

## Offers In Region Of £475,000

- This is an idyllic thatched country cottage close to the coastal village of Portaferry
- Set on a two acre site with panoramic countryside views, creating a tranquil and scenic setting
- Three first-floor bedrooms, complemented by a luxury family bathroom with an oversized shower
- The kitchen / dining area features an oil fired range cooker
- Access to a utility room and cloak room
- A spacious formal lounge with an open fireplace
- A comfortable living room featuring a wood-burning stove
- Double-glazed sash windows and underfloor heating throughout
- A modern one-bedroom studio, complete with a hot tub area overlooking the gardens