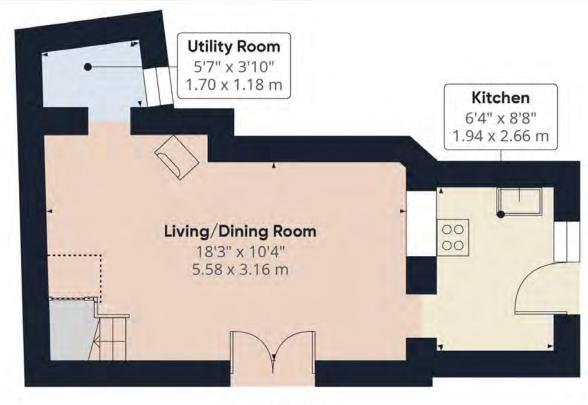

Tye Ki is a charming and characterful 1-bedroom cottage nestled in the heart of Trewalder, offering a wonderful blend of comfort, style, and outdoor living.

Upon entering the property, you're welcomed into a welldesigned kitchen with plenty of worktop space. French doors provide seamless access to a private rear courtyard, creating an ideal setting for outdoor dining and relaxation.

The open-plan living and dining area is the heart of the home, featuring a cosy wood-burning stove that adds warmth and character. This space is perfect for socialising and enjoying quality time with friends and family. Adjacent to the living area, a practical utility room offers convenient storage for white goods, helping to keep the main living spaces clutter-free.

#### $01208\,814055$

for more information or to arrange an accompanied viewing on this property.

Scan here for our Virtual Tour:

Floor O

Floor 1