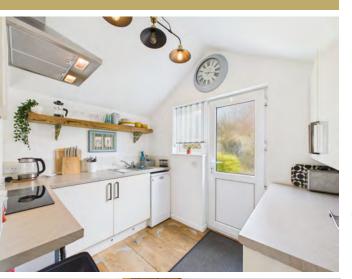

Tye Ki is a charming and characterful 1-bedroom cottage nestled in the heart of Trewalder, offering a wonderful blend of comfort, style, and outdoor living.

Upon entering the property, you're welcomed into a welldesigned kitchen with plenty of worktop space. French doors provide seamless access to a private rear courtyard, creating an ideal setting for outdoor dining and relaxation.