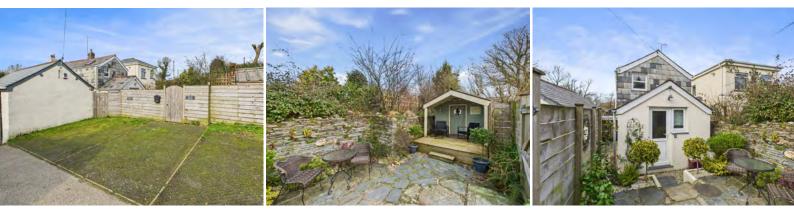

Externally, the property benefits from a generous courtyard, complete with a raised decking area and a summer house – a wonderful spot for enjoying the outdoors. An additional patch of garden space further extends the outdoor living area. Private parking for one vehicle is also provided.