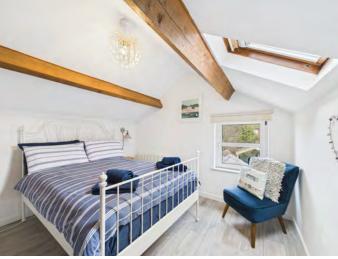

Upstairs, you'll find a spacious family-sized bathroom, complete with a bath and shower unit, basin, and WC. The master bedroom is a tranquil retreat, boasting a Velux window, double window, and charming ceiling beams that add character to the room.