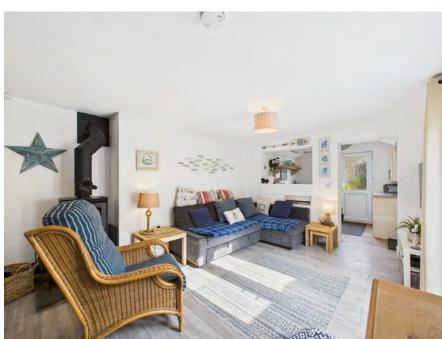

The open-plan living and dining area is the heart of the home, featuring a cosy wood-burning stove that adds warmth and character. This space is perfect for socialising and enjoying quality time with friends and family. Adjacent to the living area, a practical utility room offers convenient storage for white goods, helping to keep the main living spaces clutter-free.

Upstairs, you'll find a spacious family-sized bathroom, complete with a bath and shower unit, basin, and WC. The master bedroom is a tranquil retreat, boasting a Velux window, double window, and charming ceiling beams that add character to the room.