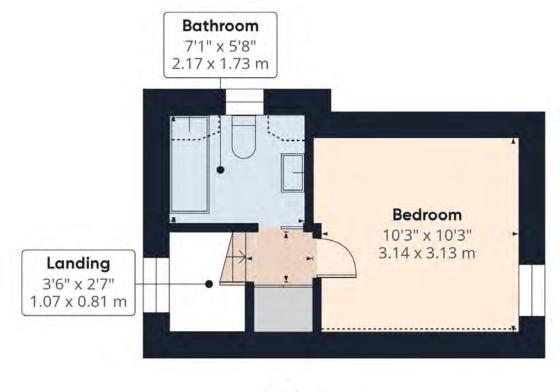

Upstairs, you'll find a spacious family-sized bathroom, complete with a bath and shower unit, basin, and WC. The master bedroom is a tranquil retreat, boasting a Velux window, double window, and charming ceiling beams that add character to the room.

#### $01208\,814055$

for more information or to arrange an accompanied viewing on this property.

Scan here for our Virtual Tour:

Floor O

Floor 1