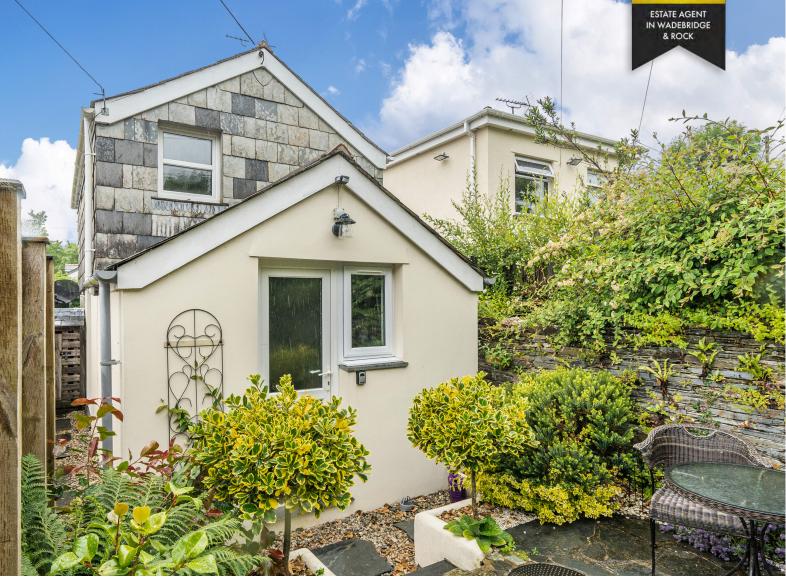

### Tye Ki, Trewalder, Delabole, PL33 9ET

Set in the heart of Trewalder sits the quaint Tye Ki, a one bedroom home finished to a sleek standard throughout...

- Impressive One Bedroom Property
- Modern Family Bathroom
- Private Parking Space
- Spacious Living/Dining Room
- Practical Utility Space
- Private Rear Garden
- Great Investment Property
- Chain Free!
- Popular Rural Location
- Wood Burning Stove
- EPC G

Tye Ki is a charming and characterful 1-bedroom cottage nestled in the heart of Trewalder, offering a wonderful blend of comfort, style, and outdoor living.

Upon entering the property, you're welcomed into a welldesigned kitchen with plenty of worktop space. French doors provide seamless access to a private rear courtyard, creating an ideal setting for outdoor dining and relaxation.

Externally, the property benefits from a generous courtyard, complete with a raised decking area and a summer house – a wonderful spot for enjoying the outdoors. An additional patch of garden space further extends the outdoor living area. Private parking for one vehicle is also provided.