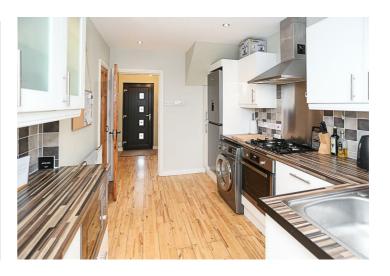

### **ROOM DETAILS**

Entrance FAMILY SHOWER

RECEPTION ROOM

HALL: Outside

LOUNGE:

(18'0" x 10'2")

**KITCHEN** 

(11'4" x 8'1")