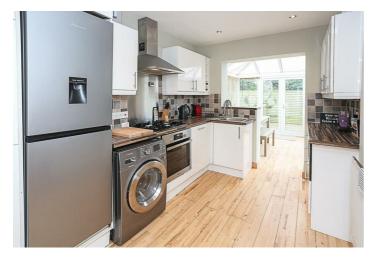

# HOUSE - SEMI- $|2 \models | N \not \Leftrightarrow |1 \trianglerighteq$ DETACHED

- Exceptionally Well Presented Semi-Detached Property
- Ideal Position with Mature Outlook to Rear and South Facing Garden
- Modern Fully Fitted Kitchen
- Lounge with Patio Doors to Rear Garden
- Two Well Proportioned Bedrooms
- Family Shower Room

### **ROOM DETAILS**

Entrance FAMILY SHOWER

RECEPTION ROOM

HALL: Outside

LOUNGE:

(18'0" x 10'2")

**KITCHEN** 

(11'4" x 8'1")