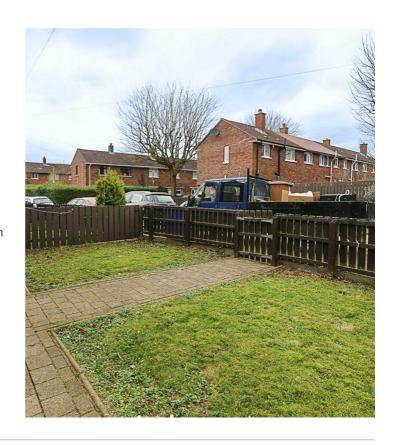

# HOUSE - SEMI- $|2 \models | N \not \Leftrightarrow |1 \trianglerighteq$ DETACHED

- Exceptionally Well Presented Semi-Detached Property
- Ideal Position with Mature Outlook to Rear and South Facing Garden
- Modern Fully Fitted Kitchen
- Lounge with Patio Doors to Rear Garden
- Two Well Proportioned Bedrooms
- Family Shower Room

Add text here

- Gas Fired Central Heating
- uPVC Double Glazing
- Low Maintenance, Well Maintained Enclosed Rear Garden
- Convenient Location for Commuting to Belfast