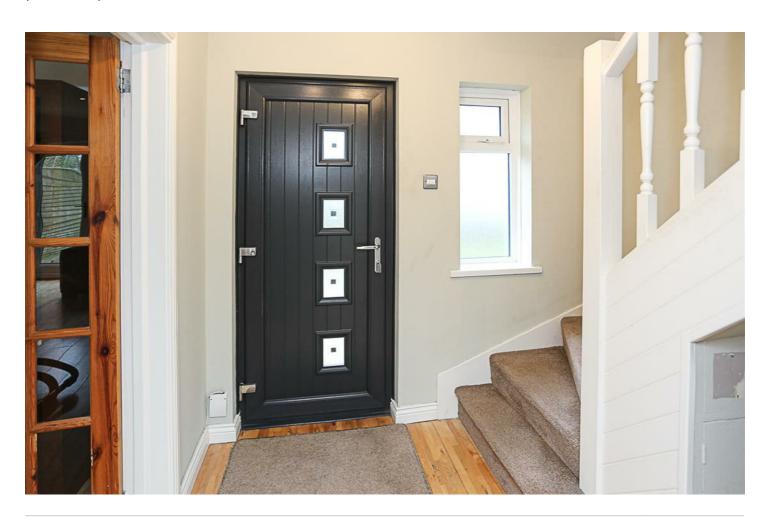

### **ROOM DETAILS**

Entrance FAMILY SHOWER

RECEPTION ROOM

HALL: Outside

LOUNGE:

(18'0" x 10'2")

**KITCHEN** 

(11'4" x 8'1")