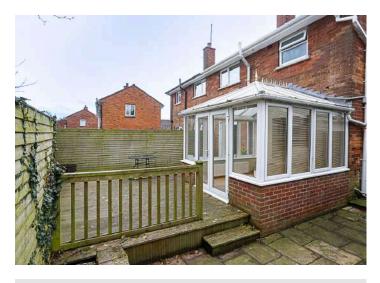

#### Outside

- Ample driveway parking
- Front Garden laid in lawns.
- Rear garden partially laid in deck and partially laid in paving, with mature outlook to woods behind.