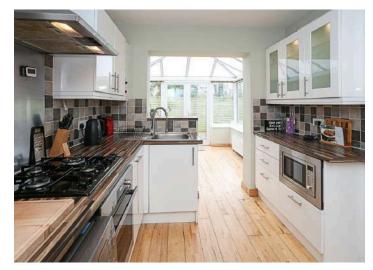

# Ground Floor

- Reception Hall
- Lounge 18'0" x 10'2"
- Kitchen 11'4" x 8'1"
- Dining Room 10'4" x 8'1"