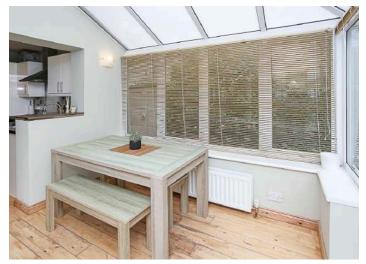

# Ground Floor

- Reception Hall
- Lounge 18'0" x 10'2"
- Kitchen 11'4" x 8'1"
- Dining Room 10'4" x 8'1"