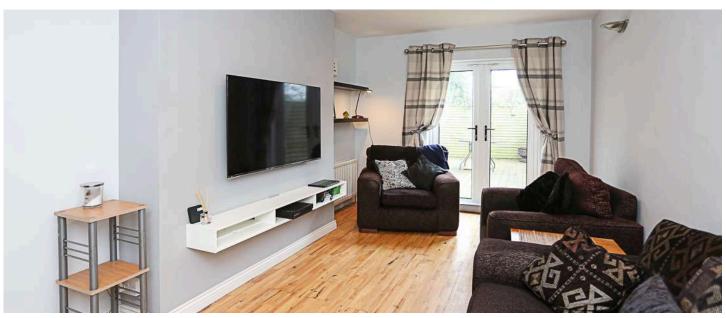

# Ground Floor

- Reception Hall
- Lounge 18'0" x 10'2"
- Kitchen 11'4" x 8'1"
- Dining Room 10'4" x 8'1"