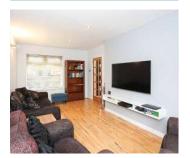

# Ground Floor

- Reception Hall
- Lounge 18'0" x 10'2"
- Kitchen 11'4" x 8'1"
- Dining Room 10'4" x 8'1"