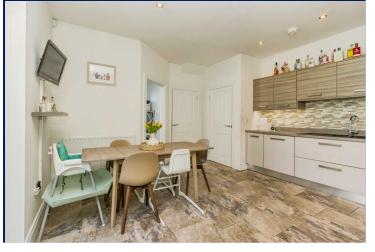

## Kitchen/ Dining

14'5" x 14'3" (4.4m x 4.34m)

Exceptional range of high and low level units, inlaid sink unit, built in oven and hob unit, plumbed for dishwasher. tiled flooring, open to casual dining area with French doors to rear.