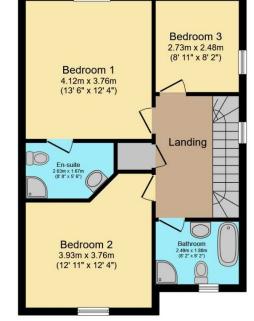

#### Master Bedroom

13'6" x 12'4" (4.11m x 3.76m)

### En-suite

Separate shower cubicle with subway tiles, controlled shower unit, wash hand basin, low level WC, tiled flooring.

## Bedroom 2

12'11" x 12'4" (3.94m x 3.76m)

## Bedroom 3

8'11" x 8'2" (2.72m x 2.5m)

#### Bathroom

White suite comprising panelled bath, wash hand basin, lo w level |WC, separate shower cubicle with controlled shower, subway tiles.

For full EPC please contact the branch.

**Ground Floor** 

First Floor

Total floor area 112.4 sq.m. (1,210 sq.ft.) approx

This floor plan is for illustrative purposes only. It is not drawn to scale. Any measurements, floor areas (including any total floor area), openings and orientation are approximate. No details are guaranteed, they cannot be relied upon for any purpose and they do not form part of any agreement. No liability is taken for any error, omission or misstatement. A party must rely upon its own inspection(s). Powered by www.focalagent.com