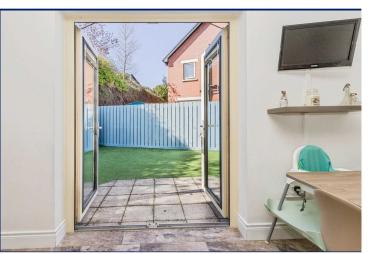

## **Enclosed Rear Gardens**

Part paved and part artificial grass, oil storage tank, oil fired boiler.