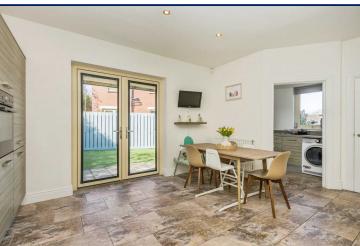

## Kitchen/ Dining

14'5" x 14'3" (4.4m x 4.34m)

Exceptional range of high and low level units, inlaid sink unit, built in oven and hob unit, plumbed for dishwasher. tiled flooring, open to casual dining area with French doors to rear.

## **Utility Room**

7'5" x 6'2" (2.26m x 1.88m)

Range of units, single drainer stainless steel sink unit, plumbed for washing machine, tiled flooring.