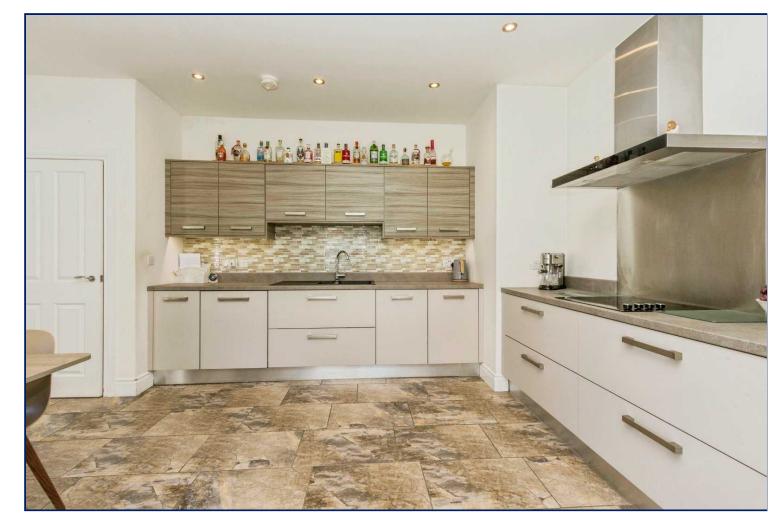

## Kitchen/ Dining

14'5" x 14'3" (4.4m x 4.34m)

Exceptional range of high and low level units, inlaid sink unit, built in oven and hob unit, plumbed for dishwasher. tiled flooring, open to casual dining area with French doors to rear.