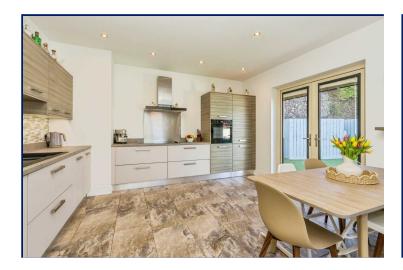

## Kitchen/ Dining

14'5" x 14'3" (4.4m x 4.34m)

Exceptional range of high and low level units, inlaid sink unit, built in oven and hob unit, plumbed for dishwasher. tiled flooring, open to casual dining area with French doors to rear.