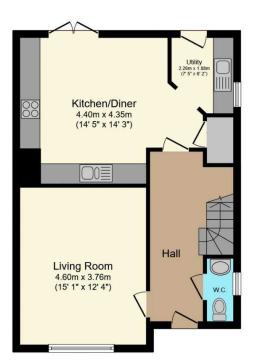

## **Entrance Hall**

Tiled flooring, alarm system

#### WC

Low level WC, wash hand basin, tiled flooring.

## **Living Room**

15'1" x 12'4" (4.6m x 3.76m)

## Kitchen/ Dining

14'5" x 14'3" (4.4m x 4.34m)

Exceptional range of high and low level units, inlaid sink unit, built in oven and hob unit, plumbed for dishwasher. tiled flooring, open to casual dining area with French doors to rear.

## **Utility Room**

7'5" x 6'2" (2.26m x 1.88m)

Range of units, single drainer stainless steel sink unit, plumbed for washing machine, tiled flooring.

For full EPC please contact the branch.

**Ground Floor** 

First Floor

Total floor area 112.4 sq.m. (1,210 sq.ft.) approx

This floor plan is for illustrative purposes only. It is not drawn to scale. Any measurements, floor areas (including any total floor area), openings and orientation are approximate. No details are guaranteed, they cannot be relied upon for any purpose and they do not form part of any agreement. No liability is taken for any error, omission or misstatement. A party must rely upon its own inspection(s). Powered by www.focalagent.com