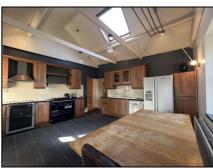

Entrance Porch 2.47m (8'1") x 2.43m (8'0")

Tiled floor.

Hallway 4.51m (14'10") x 3.57m (11'9")

with timber flooring.

Kitchen/Diner 4.35m (14'3") x 4.62m (15'2")

with tile floor, fitted units at eye and floor level, range and electric oven, tiled splashback, double sink, American fridge, oven, hob, Stanley oil fired cooker, panelled cathedral ceiling with large velux.