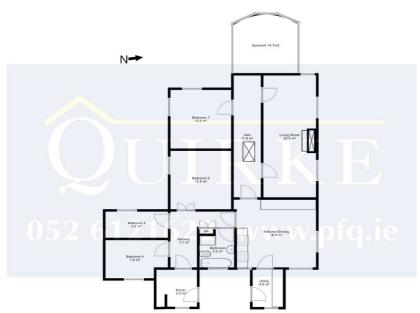

Entrance Porch 2.47m (8'1") x 2.43m (8'0")

Tiled floor.

Hallway 4.51m (14'10") x 3.57m (11'9")

with timber flooring.

Kitchen/Diner 4.35m (14'3") x 4.62m (15'2")

with tile floor, fitted units at eye and floor level, range and electric oven, tiled splashback, double sink, American fridge, oven, hob, Stanley oil fired cooker, panelled cathedral ceiling with large velux.

Living room 7.05m (23'2") x 3.61m (11'10")

with wooden floor, marble fireplace with solid fuel stove inset.

Hallway 7.49m (24'7") x 1.53m (5'0")

Timber floor.

Sunroom 3.99m (13'1") x 3.58m (11'9")

with timber floor, double door to yard and garden

Bedroom 1 3.45m (11'4") x 3.57m (11'9")

Carpet.

Bedroom 2 3.45m (11'4") x 3.57m (11'9")

Carpet, double doors.

Bathroom 2.52m (8'3") x 2.26m (7'5")

with slate tile floor, bath, wc, whb, electric shower, integrated storage press.

Bedroom 3 1.77m (5'10") x 3.69m (12'1")

Carnet.

Bedroom 4 2.52m (8'3") x 3.7m (12'2")

Carpet.

44 Gladstone Street Clonmel County Tipperary Tel: 052 6121 622 | Fax: 052 6122 601 | Email: info@pfq.ie https://www.pfg.ie/ PSRA Lic No: 001721