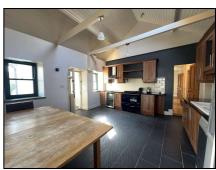

Entrance Porch 2.47m (8'1") x 2.43m (8'0")

Tiled floor.

Hallway 4.51m (14'10") x 3.57m (11'9")

with timber flooring.

Kitchen/Diner 4.35m (14'3") x 4.62m (15'2")

with tile floor, fitted units at eye and floor level, range and electric oven, tiled splashback, double sink, American fridge, oven, hob, Stanley oil fired cooker, panelled cathedral ceiling with large velux.