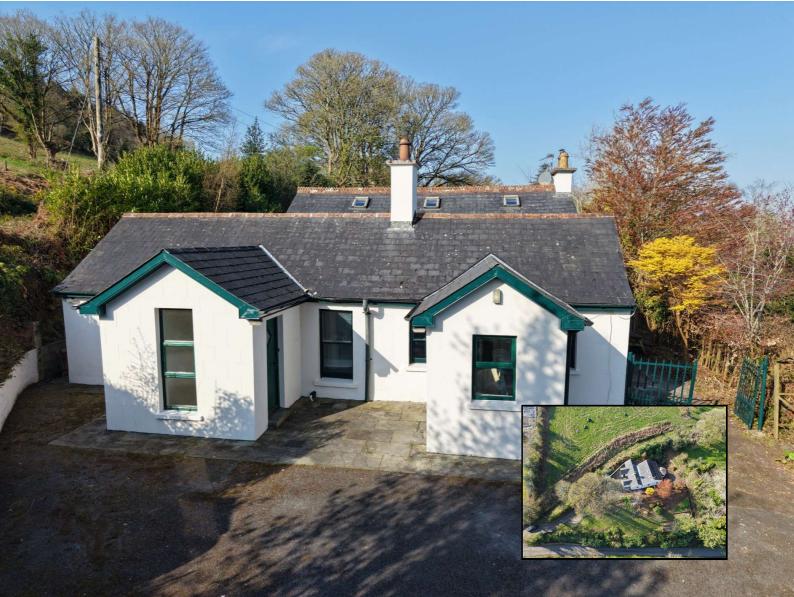

## Mountain View, Mountain Road, Clonmel E91 C596

Brought to the market by P F Quirke & Co Ltd is this outstanding single-storey residence with many period features. The property has been renovated to a good standard with dry lining and internal insulation, modern kitchen, heating system, double glazed sash windows with working shutters, all making it a comfortable family home. Accommodation includes a Large Sitting room, sunroom, Kitchen/Diner, Utility, 4 bedrooms and bathroom. The grounds are excellent with raised beds, garden shed, tarmac drive, slate entrance area and many mature trees and shrubs. The site gives a commanding view over Clonmel and captures lots of sun. This is an outstanding family home close to the town.