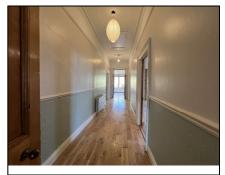

Living room 7.05m (23'2") x 3.61m (11'10")

with wooden floor, marble fireplace with solid fuel stove inset.

Hallway 7.49m (24'7") x 1.53m (5'0")

Timber floor.

Sunroom 3.99m (13'1") x 3.58m (11'9")

with timber floor, double door to yard and garden