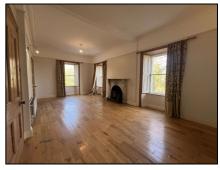

Living room 7.05m (23'2") x 3.61m (11'10")

with wooden floor, marble fireplace with solid fuel stove inset.

Hallway 7.49m (24'7") x 1.53m (5'0")

Timber floor.

Sunroom 3.99m (13'1") x 3.58m (11'9")

with timber floor, double door to yard and garden