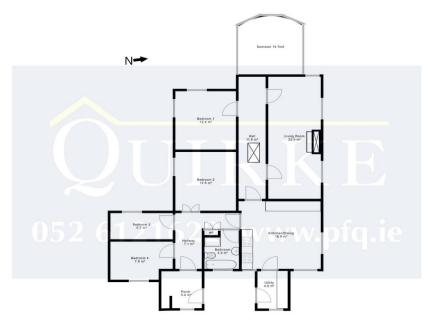

Entrance Porch 2.47m (8'1") x 2.43m (8'0") Tiled floor.

Hallway 4.51m (14'10") x 3.57m (11'9") with timber flooring.

Kitchen/Diner 4.35m (14'3") x 4.62m (15'2")

with tile floor, fitted units at eye and floor level, range and electric oven, tiled splashback, double sink, American fridge, oven, hob, Stanley oil fired cooker, panelled cathedral ceiling with large velux.

Living room 7.05m (23'2") x 3.61m (11'10") with wooden floor, marble fireplace with solid fuel stove inset.

Hallway 7.49m (24'7") x 1.53m (5'0") Timber floor.

Sunroom 3.99m (13'1") x 3.58m (11'9") with timber floor, double door to yard and garden

Bedroom 1 3.45m (11'4") x 3.57m (11'9") Carpet.

Bedroom 2 3.45m (11'4") x 3.57m (11'9") Carpet, double doors.

Bathroom 2.52m (8'3") x 2.26m (7'5") with slate tile floor, bath, wc, whb, electric shower, integrated storage press.

Bedroom 3 1.77m (5'10") x 3.69m (12'1") Carpet.

Bedroom 4 2.52m (8'3") x 3.7m (12'2") Carpet.

44 Gladstone Street Clonmel County Tipperary Tel: 052 6121 622 | Fax: 052 6122 601 | Email: info@pfq.ie https://www.pfq.ie/ PSRA Lic No: 001721