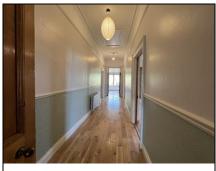

Entrance Porch 2.47m (8'1") x 2.43m (8'0") Tiled floor.

Hallway 4.51m (14'10") x 3.57m (11'9") with timber flooring.

Kitchen/Diner 4.35m (14'3") x 4.62m (15'2")

with tile floor, fitted units at eye and floor level, range and electric oven, tiled splashback, double sink, American fridge, oven, hob, Stanley oil fired cooker, panelled cathedral ceiling with large velux.

Living room 7.05m (23'2") x 3.61m (11'10") with wooden floor, marble fireplace with solid fuel stove inset.

Hallway 7.49m (24'7") x 1.53m (5'0") Timber floor.

Sunroom 3.99m (13'1") x 3.58m (11'9") with timber floor, double door to yard and garden