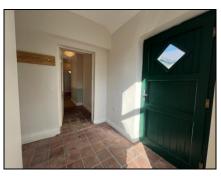

Entrance Porch 2.47m (8'1") x 2.43m (8'0") Tiled floor.

Hallway 4.51m (14'10") x 3.57m (11'9") with timber flooring.

Kitchen/Diner 4.35m (14'3") x 4.62m (15'2")

with tile floor, fitted units at eye and floor level, range and electric oven, tiled splashback, double sink, American fridge, oven, hob, Stanley oil fired cooker, panelled cathedral ceiling with large velux.