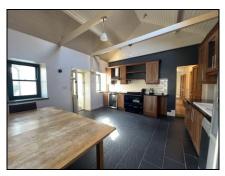

Entrance Porch 2.47m (8'1") x 2.43m (8'0") Tiled floor.

Hallway 4.51m (14'10") x 3.57m (11'9") with timber flooring.

Kitchen/Diner 4.35m (14'3") x 4.62m (15'2")

with tile floor, fitted units at eye and floor level, range and electric oven, tiled splashback, double sink, American fridge, oven, hob, Stanley oil fired cooker, panelled cathedral ceiling with large velux.