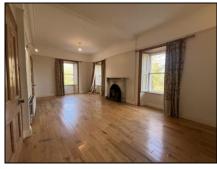

Living room 7.05m (23'2") x 3.61m (11'10") with wooden floor, marble fireplace with solid fuel stove inset.

Hallway 7.49m (24'7") x 1.53m (5'0") Timber floor.

Sunroom 3.99m (13'1") x 3.58m (11'9") with timber floor, double door to yard and garden