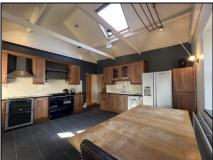

Entrance Porch 2.47m (8'1") x 2.43m (8'0") Tiled floor.

Hallway 4.51m (14'10") x 3.57m (11'9") with timber flooring.

Kitchen/Diner 4.35m (14'3") x 4.62m (15'2")

with tile floor, fitted units at eye and floor level, range and electric oven, tiled splashback, double sink, American fridge, oven, hob, Stanley oil fired cooker, panelled cathedral ceiling with large velux.