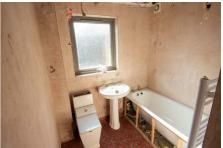

#### WHITE BATHROOM SUITE

Bath, low-flush W.C., pedestal wash hand basin.

**BEDROOM 1** 

12'5 11'4

Questions you may have. Which mortgage would suit me best?

How much deposit will I need? What are my monthly repayments going to be?