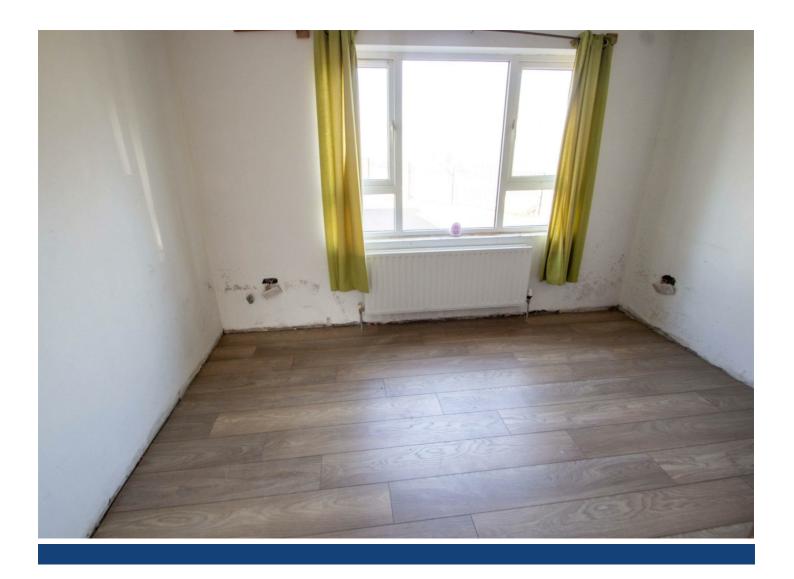

#### WHITE BATHROOM SUITE

Bath, low-flush W.C., pedestal wash hand basin.

**BEDROOM 1** 

12'5 11'4

Questions you may have. Which mortgage would suit me best?

How much deposit will I need? What are my monthly repayments going to be?