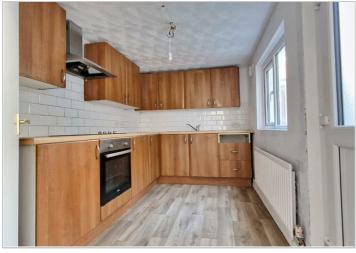

Internally the property is comprised of entrance hall through to openplan living and dining room and through to the kitchen. Upstairs is the family bathroom with bath and separate shower and 2 well appointed bedrooms and on the second floor you will find another 2 good sized bedrooms.