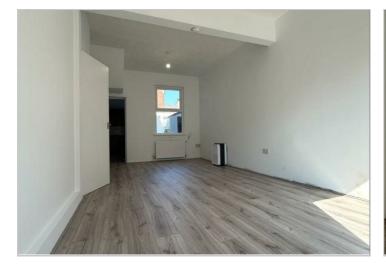

Upon entering, you are welcomed into a comfortable reception room, perfect for relaxing or entertaining guests. The layout of the house is designed to maximise space and light, creating a warm and inviting atmosphere throughout.

Internally the property is comprised of entrance hall through to openplan living and dining room and through to the kitchen. Upstairs is the family bathroom with bath and separate shower and 2 well appointed bedrooms and on the second floor you will find another 2 good sized bedrooms.