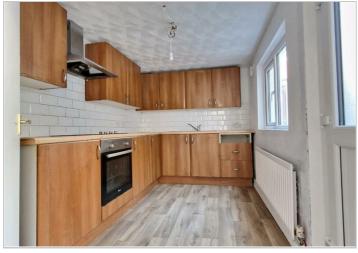

Internally the property is comprised of entrance hall through to openplan living and dining room and through to the kitchen. Upstairs is the family bathroom with bath and separate shower and 2 well appointed bedrooms and on the second floor you will find another 2 good sized bedrooms.

GAS FIRED CENTRAL HEATING

FULLY REFURBISHED THROUGHOUT

**UPV DOUBLE GLAZING** 

ENCLOSED YARD TO THE FRONT AND REAR

CLOSE TO THE TOWN CENTRE AND TRAIN STATION

CLOSE TO ALL LOCAL PRIMARY AND SCEONDARY SCHOOLS