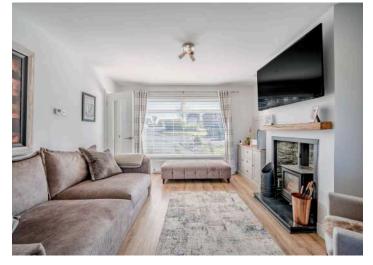

#### KEY FEATURES

- Beautifully Maintained and Modernised Semi Detached Family Home
- Exceptional Presentation Throughout
- Bright and Spacious Accommodation
- Lounge with feature wood burning stove
- Open plan kitchen/dining with bespoke fitted kitchen with range of integrated appliances and views to the rear over rolling countryside
- Well Proportioned First Floor Bedrooms
- Family Bathroom
- Gas Fired Central Heating
- Wyser Smart Heating System
- uPVC Double Glazing
- uPVC Soffits and Fascia Boards
- Ample Driveway Parking
- Detached Converted Garage to Office Space Ideal for Working from Home

#### Ground Floor

- Reception Hall
- Lounge 12'6" x 12'1"
- Kitchen Open to Dining 18'0" x 10'9"