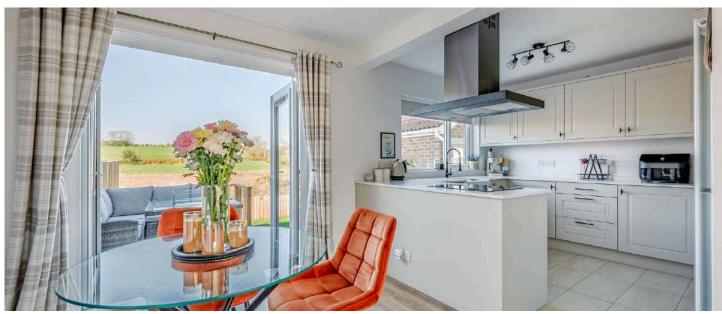

#### KEY FEATURES

- Beautifully Maintained and Modernised Semi Detached Family Home
- Exceptional Presentation Throughout
- Bright and Spacious Accommodation
- Lounge with feature wood burning stove
- Open plan kitchen/dining with bespoke fitted kitchen with range of integrated appliances and views to the rear over rolling countryside
- Well Proportioned First Floor Bedrooms
- Family Bathroom
- Gas Fired Central Heating
- Wyser Smart Heating System
- uPVC Double Glazing
- uPVC Soffits and Fascia Boards
- Ample Driveway Parking
- Detached Converted Garage to Office Space Ideal for Working from Home

#### Ground Floor

- Reception Hall
- Lounge 12'6" x 12'1"
- Kitchen Open to Dining 18'0" x 10'9"