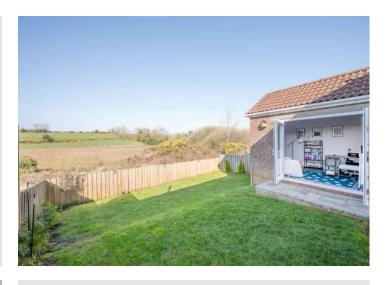

#### Outside

- Detached Garage 11'0" x 9'5"
- Ample Driveway Parking for Several Cars
- Raised Patio Laid in Paving with Steps Leading down to Additional Paved Area
- Garden Laid in Lawns with Beautiful Views over Rural Landscape
- Access to Detached Garage