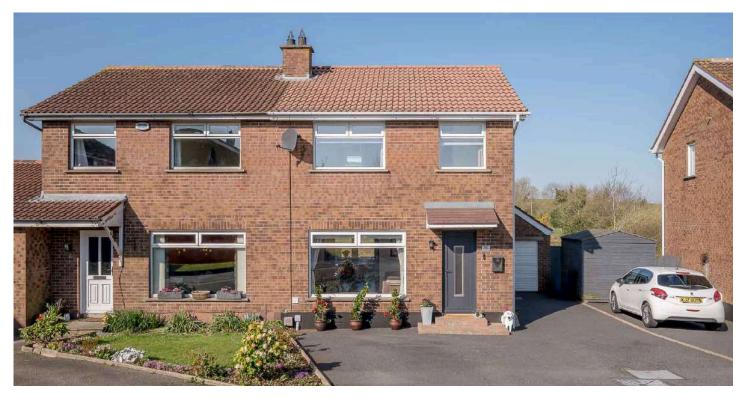

# 10 SINCLAIR DELL

Bangor, BT19 1ED

Offers around £220,000

## SEMI-DETACHED | $3 \rightleftharpoons | 1 \rightleftharpoons | 1 \rightleftharpoons$

Situated at the end of a quiet cul-de-sac, 10 Sinclair Dell offers an exceptional opportunity to own a beautifully refurbished semi-detached home in a highly sought-after location.

#### KEY FEATURES

- Beautifully Maintained and Modernised Semi Detached Family Home
- Exceptional Presentation Throughout
- Bright and Spacious Accommodation
- Lounge with feature wood burning stove
- Open plan kitchen/dining with bespoke fitted kitchen with range of integrated appliances and views to the rear over rolling countryside
- Well Proportioned First Floor Bedrooms
- Family Bathroom
- Gas Fired Central Heating
- Wyser Smart Heating System
- uPVC Double Glazing
- uPVC Soffits and Fascia Boards
- Ample Driveway Parking
- Detached Converted Garage to Office Space Ideal for Working from Home