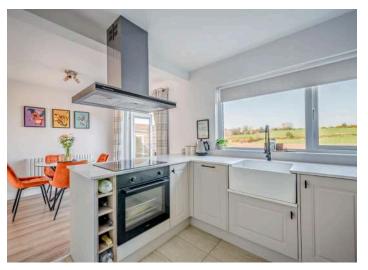

#### KEY FEATURES

- Beautifully Maintained and Modernised Semi Detached Family Home
- Exceptional Presentation Throughout
- Bright and Spacious Accommodation
- Lounge with feature wood burning stove
- Open plan kitchen/dining with bespoke fitted kitchen with range of integrated appliances and views to the rear over rolling countryside
- Well Proportioned First Floor Bedrooms
- Family Bathroom
- Gas Fired Central Heating
- Wyser Smart Heating System
- uPVC Double Glazing
- uPVC Soffits and Fascia Boards
- Ample Driveway Parking
- Detached Converted Garage to Office Space Ideal for Working from Home

#### Ground Floor

- Reception Hall
- Lounge 12'6" x 12'1"
- Kitchen Open to Dining 18'0" x 10'9"