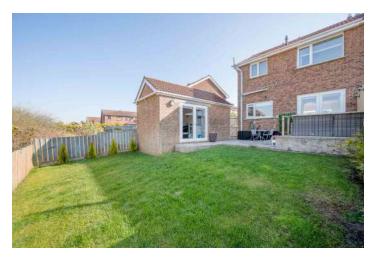

## SEMI-DETACHED | $3 \rightleftharpoons | 1 \rightleftharpoons | 1 \rightleftharpoons$

Situated at the end of a quiet cul-de-sac, 10 Sinclair Dell offers an exceptional opportunity to own a beautifully refurbished semi-detached home in a highly sought-after location.

#### Outside

- Detached Garage 11'0" x 9'5"
- Ample Driveway Parking for Several Cars
- Raised Patio Laid in Paving with Steps Leading down to Additional Paved Area
- Garden Laid in Lawns with Beautiful Views over Rural Landscape
- Access to Detached Garage