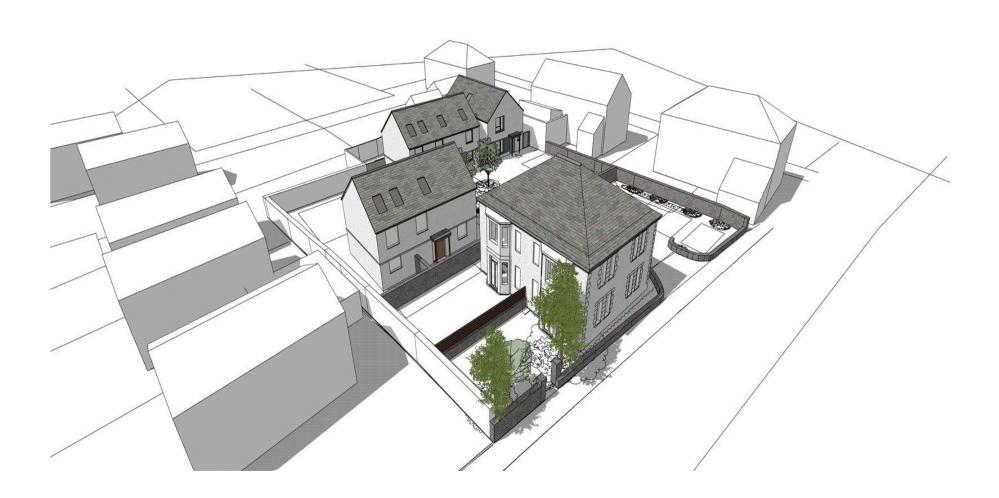

#### A RARE & EXCITING OPPORTUNITY FOR REDEVELOPMENT

- Approved planning for 3 detached dwellings & 2 residential units
- Ample outdoor space, including garden areas & off-road parking, perfect for landscaping
- Centrally situated in Braunton with excellent access to amenities & transport links
- Just a short drive from Croyde, Saunton Sands & Woolacombe, renowned for their stunning beaches & vibrant surf culture
- A rare chance to develop a substantial property in a highly desirable area with increasing demand

The property has secured full planning permission for partial demolition of the existing building, enabling the creation of 3 x detached residential dwellings alongside the conversion of the retained portion into 2 additional residential units. This planning approval presents a significant opportunity for those looking to capitalise on the growing demand for high quality housing in this ever-popular area.

The generous plot includes garden space and off-road parking, further enhancing its appeal to potential buyers and the approved plans provide a clear pathway to creating stylish, contemporary homes.

This is a truly unique opportunity to acquire a prominent site in one of North Devon's most sought after locations. Viewings are strongly encouraged to fully appreciate the scale and scope of this exciting opportunity.