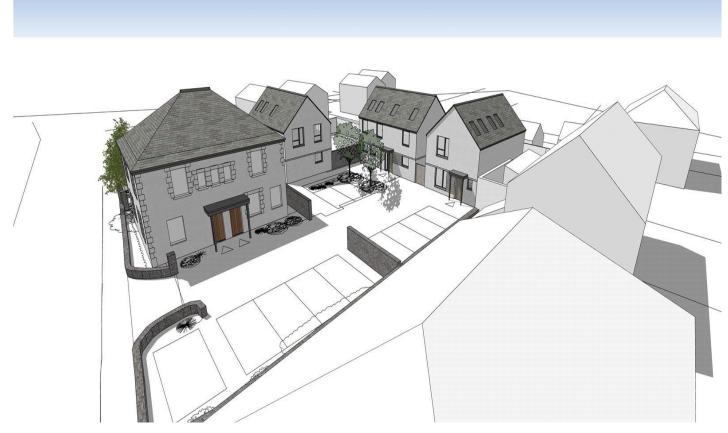

#### A RARE & EXCITING OPPORTUNITY FOR REDEVELOPMENT

- Approved planning for 3 detached dwellings & 2 residential units
- Ample outdoor space, including garden areas & off-road parking, perfect for landscaping
- Centrally situated in Braunton with excellent access to amenities & transport links
- Just a short drive from Croyde, Saunton Sands & Woolacombe, renowned for their stunning beaches & vibrant surf culture
- A rare chance to develop a substantial property in a highly desirable area with increasing demand

The property has secured full planning permission for partial demolition of the existing building, enabling the creation of 3 x detached residential dwellings alongside the conversion of the retained portion into 2 additional residential units. This planning approval presents a significant opportunity for those looking to capitalise on the growing demand for high quality housing in this ever-popular area.

The generous plot includes garden space and off-road parking, further enhancing its appeal to potential buyers and the approved plans provide a clear pathway to creating stylish, contemporary homes.

This is a truly unique opportunity to acquire a prominent site in one of North Devon's most sought after locations. Viewings are strongly encouraged to fully appreciate the scale and scope of this exciting opportunity.