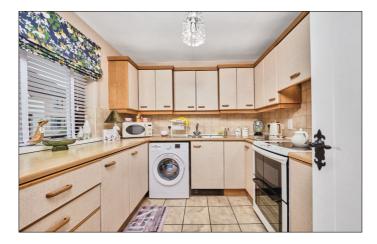

#### Lounge:

With cornicing and laminate wood floor. 16'1 x 13'9

**Kitchen:** 8'6 x 8'5

With bowl and half stainless steel sink unit, high and low level built in units with tiling between, space for fridge, space for cooker, extractor fan above, plumbed for automatic washing machine, drawer bank and tiled floor.