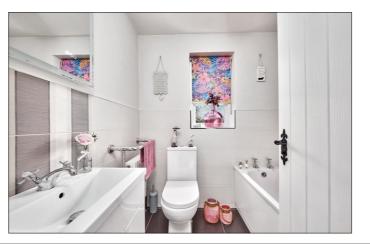

#### Bathroom:

With white suite comprising w.c., wash hand basin set in vanity unit, electric shower over bath with tiled surround, half tiled walls and tiled floor.