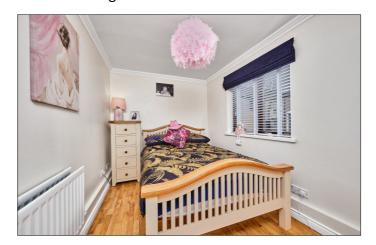

Bedroom 1:

With cornicing and laminate wood floor. 12'2 x 7'10

#### Bedroom 2:

With cornicing and laminate wood floor. 8'5 x 8'4