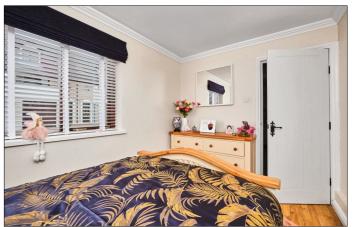

Bedroom 1:

With cornicing and laminate wood floor. 12'2 x 7'10

#### Bedroom 2:

With cornicing and laminate wood floor. 8'5 x 8'4