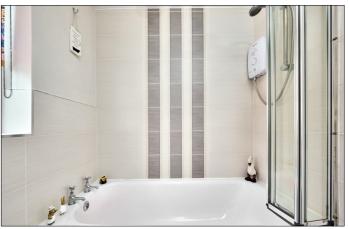

#### Bathroom:

With white suite comprising w.c., wash hand basin set in vanity unit, electric shower over bath with tiled surround, half tiled walls and tiled floor.