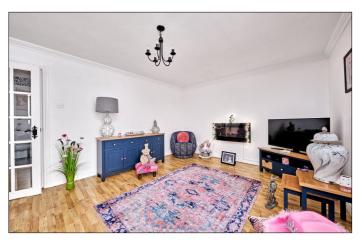

#### Lounge:

With cornicing and laminate wood floor. 16'1 x 13'9

**Kitchen:** 8'6 x 8'5

With bowl and half stainless steel sink unit, high and low level built in units with tiling between, space for fridge, space for cooker, extractor fan above, plumbed for automatic washing machine, drawer bank and tiled floor.