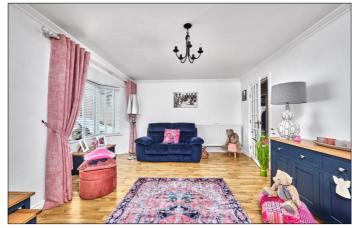

#### Lounge:

With cornicing and laminate wood floor. 16'1 x 13'9

**Kitchen:** 8'6 x 8'5

With bowl and half stainless steel sink unit, high and low level built in units with tiling between, space for fridge, space for cooker, extractor fan above, plumbed for automatic washing machine, drawer bank and tiled floor.