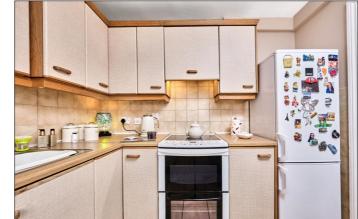

#### Lounge:

With cornicing and laminate wood floor. 16'1 x 13'9

**Kitchen:** 8'6 x 8'5

With bowl and half stainless steel sink unit, high and low level built in units with tiling between, space for fridge, space for cooker, extractor fan above, plumbed for automatic washing machine, drawer bank and tiled floor.