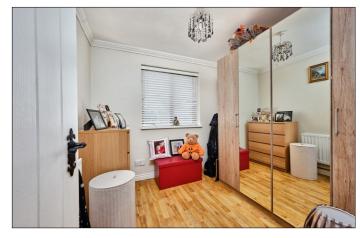

Bedroom 1:

With cornicing and laminate wood floor. 12'2 x 7'10

#### Bedroom 2:

With cornicing and laminate wood floor. 8'5 x 8'4