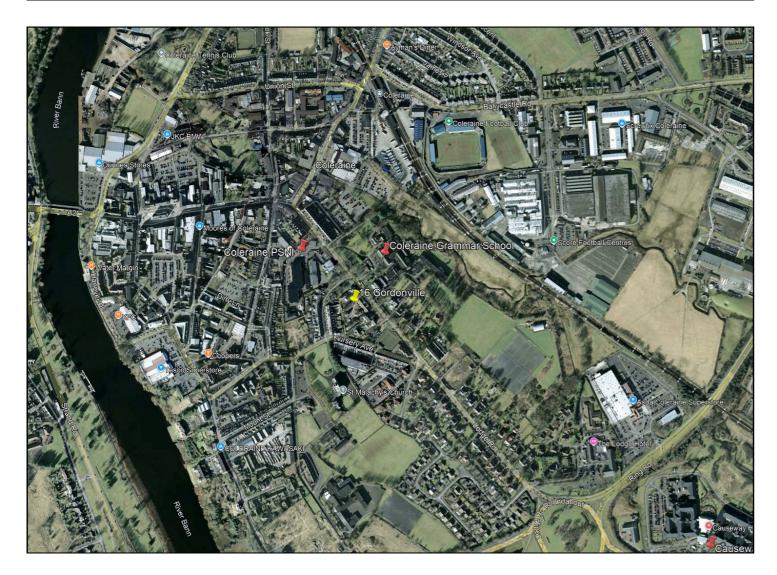

## **COLERAINE**

16 Gordonville

**Lodge Road** 

**BT52 1EF** 

Offers Over £125,000

028 7083 2000 www.armstronggordon.com Armstrong Gordon are delighted to offer for sale a beautifully presented two bedroom apartment in excellent decorative order, offering modern and comfortable living in a highly sought-after area.

Driving along Lodge Road, go past the police and fire stations. The Gordonville development will be on your right hand side between Adelaide Avenue and Nursery Avenue. No. 16 will be located on your right hand side as you drive into the development.